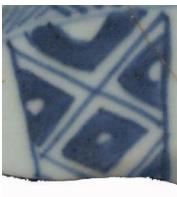

| Stylistic Element Name and Image | Characteristics                                                                                                                  | Cataloging Example for the Depicted Sherd                          |                              |                  | ed Sherd     |
|----------------------------------|----------------------------------------------------------------------------------------------------------------------------------|--------------------------------------------------------------------|------------------------------|------------------|--------------|
| Dart Band 01                     | Two half circles are suspended from a single line with one additional half circle straddling the two, forming a small            | Stylistic Genre: Handpainted Blue  Related Stylistic Element Data: |                              |                  |              |
| - 3 X - x -                      | pyramid. A solid line extends vertically from the top of the pyramid.                                                            |                                                                    | Related Stylistic            | c Element Data:  |              |
|                                  | 1 17                                                                                                                             | DecTech                                                            | Color                        | Sty. Element     | Motif        |
|                                  | Stylistic Genre: The genre for this stylistic                                                                                    | Painted, under free hand                                           | Purple-Blue,<br>Intense Dark | Dart Band 01     | Individual A |
|                                  | element depends on a combination of decorative technique, color, and element.                                                    |                                                                    |                              |                  |              |
| Dart Band 02                     | This element consists of connected v's of varying lengths suspended from a single line, creating an illusion of triangles. There |                                                                    | Stylistic Genre:             | Handpainted Blue |              |
|                                  | is a dot centered inside one of the v's.                                                                                         | Related Stylistic Element Data:                                    |                              |                  |              |
|                                  |                                                                                                                                  | DecTech                                                            | Color                        | Sty. Element     | Motif        |
|                                  | <b>Stylistic Genre:</b> The genre for this stylistic element depends on a combination of                                         | Painted, under free hand                                           | Purple-Blue,<br>Intense Dark | Dart Band 02     | Individual A |
|                                  | decorative technique, color, and element.                                                                                        | iree nand                                                          | mense Dark                   | <u> </u>         |              |