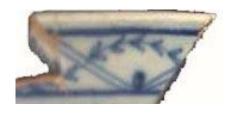

| Stylistic Element Name and Image | Characteristics                                                                                                                  | Cataloging Example for the Depicted Sherd                          |                              |                  | ed Sherd     |
|----------------------------------|----------------------------------------------------------------------------------------------------------------------------------|--------------------------------------------------------------------|------------------------------|------------------|--------------|
| Dart Band 01                     | Two half circles are suspended from a single line with one additional half circle straddling the two, forming a small            | Stylistic Genre: Handpainted Blue  Related Stylistic Element Data: |                              |                  |              |
| - 3 X - x -                      | pyramid. A solid line extends vertically from the top of the pyramid.                                                            |                                                                    | Related Stylistic            | c Element Data:  |              |
|                                  | 1 17                                                                                                                             | DecTech                                                            | Color                        | Sty. Element     | Motif        |
|                                  | Stylistic Genre: The genre for this stylistic                                                                                    | Painted, under free hand                                           | Purple-Blue,<br>Intense Dark | Dart Band 01     | Individual A |
|                                  | element depends on a combination of decorative technique, color, and element.                                                    |                                                                    |                              |                  |              |
| Dart Band 02                     | This element consists of connected v's of varying lengths suspended from a single line, creating an illusion of triangles. There |                                                                    | Stylistic Genre:             | Handpainted Blue |              |
|                                  | is a dot centered inside one of the v's.                                                                                         | Related Stylistic Element Data:                                    |                              |                  |              |
|                                  |                                                                                                                                  | DecTech                                                            | Color                        | Sty. Element     | Motif        |
|                                  | <b>Stylistic Genre:</b> The genre for this stylistic element depends on a combination of                                         | Painted, under free hand                                           | Purple-Blue,<br>Intense Dark | Dart Band 02     | Individual A |
|                                  | decorative technique, color, and element.                                                                                        | iree nand                                                          | mense Dark                   | <u> </u>         |              |