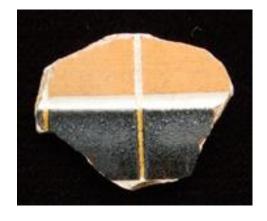

| Stylistic Element Name and Image | Characteristics                                                                                                                  | Cataloging Example for the Depicted Sherd                          |                              |                  | ed Sherd     |
|----------------------------------|----------------------------------------------------------------------------------------------------------------------------------|--------------------------------------------------------------------|------------------------------|------------------|--------------|
| Dart Band 01                     | Two half circles are suspended from a single line with one additional half circle straddling the two, forming a small            | Stylistic Genre: Handpainted Blue  Related Stylistic Element Data: |                              |                  |              |
| - 3 X - x -                      | pyramid. A solid line extends vertically from the top of the pyramid.                                                            |                                                                    | Related Stylistic            | c Element Data:  |              |
|                                  | 1 17                                                                                                                             | DecTech                                                            | Color                        | Sty. Element     | Motif        |
|                                  | Stylistic Genre: The genre for this stylistic                                                                                    | Painted, under free hand                                           | Purple-Blue,<br>Intense Dark | Dart Band 01     | Individual A |
|                                  | element depends on a combination of decorative technique, color, and element.                                                    |                                                                    |                              |                  |              |
| Dart Band 02                     | This element consists of connected v's of varying lengths suspended from a single line, creating an illusion of triangles. There |                                                                    | Stylistic Genre:             | Handpainted Blue |              |
|                                  | is a dot centered inside one of the v's.                                                                                         | Related Stylistic Element Data:                                    |                              |                  |              |
|                                  |                                                                                                                                  | DecTech                                                            | Color                        | Sty. Element     | Motif        |
|                                  | <b>Stylistic Genre:</b> The genre for this stylistic element depends on a combination of                                         | Painted, under free hand                                           | Purple-Blue,<br>Intense Dark | Dart Band 02     | Individual A |
|                                  | decorative technique, color, and element.                                                                                        | iree nand                                                          | mense Dark                   | <u> </u>         |              |