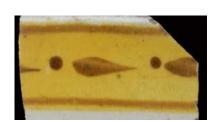

tified | Dot Cluster<br>Band 02 | Individual A |

### **Dot Cluster Band 03**



This band consists of clusters of dots below a single solid line, enclosed by connected scallops.

**Stylistic Genre:** The genre for this stylistic element depends on a combination of decorative technique, color, and element.

Stylistic Genre: Overglaze, handpainted

### Related Stylistic Element Data:

| DecTech       | Color          | Sty. Element | Motif        |
|---------------|----------------|--------------|--------------|
| Painted, over | Unidentified   | Dot Cluster  | Individual A |
| free hand     |                | Band 03      |              |
| Painted, over | Neutrals, Dark | Dot Cluster  | Individual A |
| free hand     |                | Band 03      |              |

### Dot Dash Band 01



Dot Dash Band 01 is defined by a dot-dash pattern that is bound on either side by thin solid bands. This example also had a large band of background color onto which the dot-dashes and thin solid bands are painted.

**Stylistic Genre:** The genre for this stylistic element depends on a combination of decorative technique, color, and element

Stylistic Genre: Polychrome, warm

### Related Stylistic Element Data:

| DecTech        | Color       | Sty. Element  | Motif      |
|----------------|-------------|---------------|------------|
| Painted, under | Yellow-Red, | Dot Dash Band | Individual |
| free hand      | Muted       | 01            | A          |
|                | Medium      |               |            |
| Painted, under | Yellow,     | Dot Dash Band | Individual |
| free han