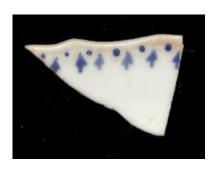

| Stylistic Element Name and Image | Characteristics                                                                                                                  | Cataloging Example for the Depicted Sherd                          |                              |                  | ed Sherd     |
|----------------------------------|----------------------------------------------------------------------------------------------------------------------------------|--------------------------------------------------------------------|------------------------------|------------------|--------------|
| Dart Band 01                     | Two half circles are suspended from a single line with one additional half circle straddling the two, forming a small            | Stylistic Genre: Handpainted Blue  Related Stylistic Element Data: |                              |                  |              |
| - 3 X - x -                      | pyramid. A solid line extends vertically from the top of the pyramid.                                                            |                                                                    | Related Stylistic            | c Element Data:  |              |
|                                  | 1 17                                                                                                                             | DecTech                                                            | Color                        | Sty. Element     | Motif        |
|                                  | Stylistic Genre: The genre for this stylistic                                                                                    | Painted, under free hand                                           | Purple-Blue,<br>Intense Dark | Dart Band 01     | Individual A |
|                                  | element depends on a combination of decorative technique, color, and element.                                                    |                                                                    |                              |                  |              |
| Dart Band 02                     | This element consists of connected v's of varying lengths suspended from a single line, creating an illusion of triangles. There |                                                                    | Stylistic Genre:             | Handpainted Blue |              |
|                                  | is a dot centered inside one of the v's.                                                                                         | Related Stylistic Element Data:                                    |                              |                  |              |
|                                  |                                                                                                                                  | DecTech                                                            | Color                        | Sty. Element     | Motif        |
|                                  | <b>Stylistic Genre:</b> The genre for this stylistic element depends on a combination of                                         | Painted, under free hand                                           | Purple-Blue,<br>Intense Dark | Dart Band 02     | Individual A |
|                                  | decorative technique, color, and element.                                                                                        | iree nand                                                          | mense Dark                   | <u> </u>         |              |