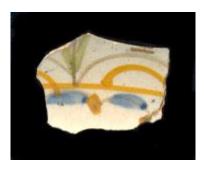

n of decorative technique, color, and element.

### Stylistic Genre: Polychrome, warm

### Related Stylistic Element Data:

| DecTech        | Color         | Sty. Element | Motif        |
|----------------|---------------|--------------|--------------|
| Painted, under | Yellow-Red,   | Geometric    | Individual A |
| free hand      | Muted         | Band 12      |              |
|                | Medium        |              |              |
| Painted, under | Purple-Blue,  | Geometric    | Individual A |
| free hand      | Intense       | Band 12      |              |
|                | Medium        |              |              |
| Painted, under | Yellow, Muted | Geometric    | Individual A |
| free hand      | Medium        | Band 12      |              |

### Geometric Band 14





Our understanding of this band is still incomplete. We do not know what the top portion of the decoration looks like but the base is a series of repeating half-circle arcs with dots and blue lozenges in the half-circles. Above the half-circles are repeating horizontal and vertical lines.

**Stylistic Genre:** The genre for this stylistic element depends on a combination of decorative technique, color, and element.

Stylistic Genre: Polychrome, warm

| DecTech        | Color         | Sty. Element | Motif        |
|----------------|---------------|--------------|--------------|
| Painted, under | Yellow-Red,   | Geometric    | Individual A |
| free hand      | Muted Dark    | Band 14      |              |
| Painted, under | Yellow-Red,   | Geometric    | Individual A |
| free hand      |