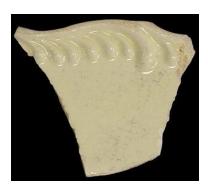

| Stylistic Element Name and Image | Characteristics                                                                                                                  | Cataloging Example for the Depicted Sherd                          |                              |                  | ed Sherd     |
|----------------------------------|----------------------------------------------------------------------------------------------------------------------------------|--------------------------------------------------------------------|------------------------------|------------------|--------------|
| Dart Band 01                     | Two half circles are suspended from a single line with one additional half circle straddling the two, forming a small            | Stylistic Genre: Handpainted Blue  Related Stylistic Element Data: |                              |                  |              |
| - 3 X - x -                      | pyramid. A solid line extends vertically from the top of the pyramid.                                                            |                                                                    | Related Stylistic            | c Element Data:  |              |
|                                  | 1 17                                                                                                                             | DecTech                                                            | Color                        | Sty. Element     | Motif        |
|                                  | Stylistic Genre: The genre for this stylistic                                                                                    | Painted, under free hand                                           | Purple-Blue,<br>Intense Dark | Dart Band 01     | Individual A |
|                                  | element depends on a combination of decorative technique, color, and element.                                                    |                                                                    |                              |                  |              |
| Dart Band 02                     | This element consists of connected v's of varying lengths suspended from a single line, creating an illusion of triangles. There |                                                                    | Stylistic Genre:             | Handpainted Blue |              |
|                                  | is a dot centered inside one of the v's.                                                                                         | Related Stylistic Element Data:                                    |                              |                  |              |
|                                  |                                                                                                                                  | DecTech                                                            | Color                        | Sty. Element     | Motif        |
|                                  | <b>Stylistic Genre:</b> The genre for this stylistic element depends on a combination of                                         | Painted, under free hand                                           | Purple-Blue,<br>Intense Dark | Dart Band 02     | Individual A |
|                                  | decorative technique, color, and element.                                                                                        | iree nand                                                          | mense Dark                   | <u> </u>         |              |