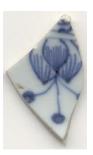

| Stylistic Element Name and Image | Characteristics                                                                                                                  | Cataloging Example for the Depicted Sherd                          |                              |                  | ed Sherd     |
|----------------------------------|----------------------------------------------------------------------------------------------------------------------------------|--------------------------------------------------------------------|------------------------------|------------------|--------------|
| Dart Band 01                     | Two half circles are suspended from a single line with one additional half circle straddling the two, forming a small            | Stylistic Genre: Handpainted Blue  Related Stylistic Element Data: |                              |                  |              |
| - 3 X - x -                      | pyramid. A solid line extends vertically from the top of the pyramid.                                                            |                                                                    | Related Stylistic            | c Element Data:  |              |
|                                  | 1 17                                                                                                                             | DecTech                                                            | Color                        | Sty. Element     | Motif        |
|                                  | Stylistic Genre: The genre for this stylistic                                                                                    | Painted, under free hand                                           | Purple-Blue,<br>Intense Dark | Dart Band 01     | Individual A |
|                                  | element depends on a combination of decorative technique, color, and element.                                                    |                                                                    |                              |                  |              |
| Dart Band 02                     | This element consists of connected v's of varying lengths suspended from a single line, creating an illusion of triangles. There |                                                                    | Stylistic Genre:             | Handpainted Blue |              |
|                                  | is a dot centered inside one of the v's.                                                                                         | Related Stylistic Element Data:                                    |                              |                  |              |
|                                  |                                                                                                                                  | DecTech                                                            | Color                        | Sty. Element     | Motif        |
|                                  | <b>Stylistic Genre:</b> The genre for this stylistic element depends on a combination of                                         | Painted, under free hand                                           | Purple-Blue,<br>Intense Dark | Dart Band 02     | Individual A |
|                                  | decorative technique, color, and element.                                                                                        | iree nand                                                          | mense Dark                   | <u> </u>         |              |