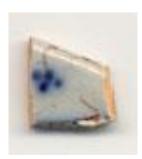

| Stylistic Element Name and Image | Characteristics                                                                                                                  | Cataloging Example for the Depicted Sherd                          |                              |                  | ed Sherd     |
|----------------------------------|----------------------------------------------------------------------------------------------------------------------------------|--------------------------------------------------------------------|------------------------------|------------------|--------------|
| Dart Band 01                     | Two half circles are suspended from a single line with one additional half circle straddling the two, forming a small            | Stylistic Genre: Handpainted Blue  Related Stylistic Element Data: |                              |                  |              |
| - 3 X - x -                      | pyramid. A solid line extends vertically from the top of the pyramid.                                                            |                                                                    | Related Stylistic            | c Element Data:  |              |
|                                  | 1 17                                                                                                                             | DecTech                                                            | Color                        | Sty. Element     | Motif        |
|                                  | Stylistic Genre: The genre for this stylistic                                                                                    | Painted, under free hand                                           | Purple-Blue,<br>Intense Dark | Dart Band 01     | Individual A |
|                                  | element depends on a combination of decorative technique, color, and element.                                                    |                                                                    |                              |                  |              |
| Dart Band 02                     | This element consists of connected v's of varying lengths suspended from a single line, creating an illusion of triangles. There |                                                                    | Stylistic Genre:             | Handpainted Blue |              |
|                                  | is a dot centered inside one of the v's.                                                                                         | Related Stylistic Element Data:                                    |                              |                  |              |
|                                  |                                                                                                                                  | DecTech                                                            | Color                        | Sty. Element     | Motif        |
|                                  | <b>Stylistic Genre:</b> The genre for this stylistic element depends on a combination of                                         | Painted, under free hand                                           | Purple-Blue,<br>Intense Dark | Dart Band 02     | Individual A |
|                                  | decorative technique, color, and element.                                                                                        | iree nand                                                          | mense Dark                   | <u> </u>         |              |