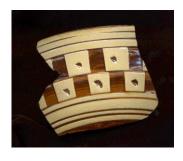

| Stylistic Element Name and Image | Characteristics                                                                                                                  | Cataloging Example for the Depicted Sherd                          |                              |                  | ed Sherd     |
|----------------------------------|----------------------------------------------------------------------------------------------------------------------------------|--------------------------------------------------------------------|------------------------------|------------------|--------------|
| Dart Band 01                     | Two half circles are suspended from a single line with one additional half circle straddling the two, forming a small            | Stylistic Genre: Handpainted Blue  Related Stylistic Element Data: |                              |                  |              |
| - 3 X - x -                      | pyramid. A solid line extends vertically from the top of the pyramid.                                                            |                                                                    | Related Stylistic            | c Element Data:  |              |
|                                  | 1 17                                                                                                                             | DecTech                                                            | Color                        | Sty. Element     | Motif        |
|                                  | Stylistic Genre: The genre for this stylistic                                                                                    | Painted, under free hand                                           | Purple-Blue,<br>Intense Dark | Dart Band 01     | Individual A |
|                                  | element depends on a combination of decorative technique, color, and element.                                                    |                                                                    |                              |                  |              |
| Dart Band 02                     | This element consists of connected v's of varying lengths suspended from a single line, creating an illusion of triangles. There |                                                                    | Stylistic Genre:             | Handpainted Blue |              |
|                                  | is a dot centered inside one of the v's.                                                                                         | Related Stylistic Element Data:                                    |                              |                  |              |
|                                  |                                                                                                                                  | DecTech                                                            | Color                        | Sty. Element     | Motif        |
|                                  | <b>Stylistic Genre:</b> The genre for this stylistic element depends on a combination of                                         | Painted, under free hand                                           | Purple-Blue,<br>Intense Dark | Dart Band 02     | Individual A |
|                                  | decorative technique, color, and element.                                                                                        | iree nand                                                          | mense Dark                   | <u> </u>         |              |