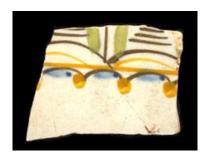

ion of decorative technique, color, and element.

### Stylistic Genre: Polychrome, warm

### Related Stylistic Element Data:

| DecTech        | Color         | Sty. Element | Motif        |
|----------------|---------------|--------------|--------------|
| Painted, under | Yellow-Red,   | Geometric    | Individual A |
| free hand      | Muted         | Band 12      |              |
|                | Medium        |              |              |
| Painted, under | Purple-Blue,  | Geometric    | Individual A |
| free hand      | Intense       | Band 12      |              |
|                | Medium        |              |              |
| Painted, under | Yellow, Muted | Geometric    | Individual A |
| free hand      | Medium        | Band 12      |              |

### Geometric Band 14





Our understanding of this band is still incomplete. We do not know what the top portion of the decoration looks like but the base is a series of repeating half-circle arcs with dots and blue lozenges in the half-circles. Above the half-circles are repeating horizontal and vertical lines.

**Stylistic Genre:** The genre for this stylistic element depends on a combination of decorative technique, color, and element.

Stylistic Genre: Polychrome, warm

| DecTech        | Color         | Sty. Element | Motif        |
|----------------|---------------|--------------|--------------|
| Painted, under | Yellow-Red,   | Geometric    | Individual A |
| free hand      | Muted Dark    | Band 14      |              |
| Painted, under | Yellow-Red,   | Geometric    | Individual A |
| free hand