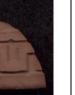

| Stylistic Element Name and Image | Characteristics                                                                                                                  | Cataloging Example for the Depicted Sherd                          |                              |                  | ed Sherd     |
|----------------------------------|----------------------------------------------------------------------------------------------------------------------------------|--------------------------------------------------------------------|------------------------------|------------------|--------------|
| Dart Band 01                     | Two half circles are suspended from a single line with one additional half circle straddling the two, forming a small            | Stylistic Genre: Handpainted Blue  Related Stylistic Element Data: |                              |                  |              |
| - 3 X - x -                      | pyramid. A solid line extends vertically from the top of the pyramid.                                                            |                                                                    | Related Stylistic            | c Element Data:  |              |
|                                  | 1 17                                                                                                                             | DecTech                                                            | Color                        | Sty. Element     | Motif        |
|                                  | Stylistic Genre: The genre for this stylistic                                                                                    | Painted, under free hand                                           | Purple-Blue,<br>Intense Dark | Dart Band 01     | Individual A |
|                                  | element depends on a combination of decorative technique, color, and element.                                                    |                                                                    |                              |                  |              |
| Dart Band 02                     | This element consists of connected v's of varying lengths suspended from a single line, creating an illusion of triangles. There |                                                                    | Stylistic Genre:             | Handpainted Blue |              |
|                                  | is a dot centered inside one of the v's.                                                                                         | Related Stylistic Element Data:                                    |                              |                  |              |
|                                  |                                                                                                                                  | DecTech                                                            | Color                        | Sty. Element     | Motif        |
|                                  | <b>Stylistic Genre:</b> The genre for this stylistic element depends on a combination of                                         | Painted, under free hand                                           | Purple-Blue,<br>Intense Dark | Dart Band 02     | Individual A |
|                                  | decorative technique, color, and element.                                                                                        | iree nand                                                          | mense Dark                   | <u> </u>         |              |