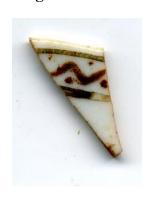

| Stylistic Element Name and Image | Characteristics                                                                                                                  | Cataloging Example for the Depicted Sherd                          |                              |                  | ed Sherd     |
|----------------------------------|----------------------------------------------------------------------------------------------------------------------------------|--------------------------------------------------------------------|------------------------------|------------------|--------------|
| Dart Band 01                     | Two half circles are suspended from a single line with one additional half circle straddling the two, forming a small            | Stylistic Genre: Handpainted Blue  Related Stylistic Element Data: |                              |                  |              |
| - 3 X - x -                      | pyramid. A solid line extends vertically from the top of the pyramid.                                                            |                                                                    | Related Stylistic            | c Element Data:  |              |
|                                  | 1 17                                                                                                                             | DecTech                                                            | Color                        | Sty. Element     | Motif        |
|                                  | Stylistic Genre: The genre for this stylistic                                                                                    | Painted, under free hand                                           | Purple-Blue,<br>Intense Dark | Dart Band 01     | Individual A |
|                                  | element depends on a combination of decorative technique, color, and element.                                                    |                                                                    |                              |                  |              |
| Dart Band 02                     | This element consists of connected v's of varying lengths suspended from a single line, creating an illusion of triangles. There |                                                                    | Stylistic Genre:             | Handpainted Blue |              |
|                                  | is a dot centered inside one of the v's.                                                                                         | Related Stylistic Element Data:                                    |                              |                  |              |
|                                  |                                                                                                                                  | DecTech                                                            | Color                        | Sty. Element     | Motif        |
|                                  | <b>Stylistic Genre:</b> The genre for this stylistic element depends on a combination of                                         | Painted, under free hand                                           | Purple-Blue,<br>Intense Dark | Dart Band 02     | Individual A |
|                                  | decorative technique, color, and element.                                                                                        | iree nand                                                          | mense Dark                   | <u> </u>         |              |