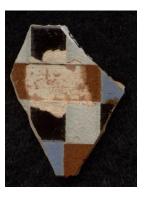

| Stylistic Element Name and Image | Characteristics                                                                                                                  | Cataloging Example for the Depicted Sherd                          |                              |                  | ed Sherd     |
|----------------------------------|----------------------------------------------------------------------------------------------------------------------------------|--------------------------------------------------------------------|------------------------------|------------------|--------------|
| Dart Band 01                     | Two half circles are suspended from a single line with one additional half circle straddling the two, forming a small            | Stylistic Genre: Handpainted Blue  Related Stylistic Element Data: |                              |                  |              |
| - 3 X - x -                      | pyramid. A solid line extends vertically from the top of the pyramid.                                                            |                                                                    | Related Stylistic            | c Element Data:  |              |
|                                  | 1 17                                                                                                                             | DecTech                                                            | Color                        | Sty. Element     | Motif        |
|                                  | Stylistic Genre: The genre for this stylistic                                                                                    | Painted, under free hand                                           | Purple-Blue,<br>Intense Dark | Dart Band 01     | Individual A |
|                                  | element depends on a combination of decorative technique, color, and element.                                                    |                                                                    |                              |                  |              |
| Dart Band 02                     | This element consists of connected v's of varying lengths suspended from a single line, creating an illusion of triangles. There |                                                                    | Stylistic Genre:             | Handpainted Blue |              |
|                                  | is a dot centered inside one of the v's.                                                                                         | Related Stylistic Element Data:                                    |                              |                  |              |
|                                  |                                                                                                                                  | DecTech                                                            | Color                        | Sty. Element     | Motif        |
|                                  | <b>Stylistic Genre:</b> The genre for this stylistic element depends on a combination of                                         | Painted, under free hand                                           | Purple-Blue,<br>Intense Dark | Dart Band 02     | Individual A |
|                                  | decorative technique, color, and element.                                                                                        | iree nand                                                          | mense Dark                   | <u> </u>         |              |