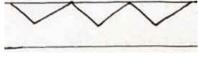

| Stylistic Element Name and Image | Characteristics                                                                                                                  | Cataloging Example for the Depicted Sherd                          |                              |                  | ed Sherd     |
|----------------------------------|----------------------------------------------------------------------------------------------------------------------------------|--------------------------------------------------------------------|------------------------------|------------------|--------------|
| Dart Band 01                     | Two half circles are suspended from a single line with one additional half circle straddling the two, forming a small            | Stylistic Genre: Handpainted Blue  Related Stylistic Element Data: |                              |                  |              |
| - 3 X - x -                      | pyramid. A solid line extends vertically from the top of the pyramid.                                                            |                                                                    | Related Stylistic            | c Element Data:  |              |
|                                  | 1 17                                                                                                                             | DecTech                                                            | Color                        | Sty. Element     | Motif        |
|                                  | Stylistic Genre: The genre for this stylistic                                                                                    | Painted, under free hand                                           | Purple-Blue,<br>Intense Dark | Dart Band 01     | Individual A |
|                                  | element depends on a combination of decorative technique, color, and element.                                                    |                                                                    |                              |                  |              |
| Dart Band 02                     | This element consists of connected v's of varying lengths suspended from a single line, creating an illusion of triangles. There |                                                                    | Stylistic Genre:             | Handpainted Blue |              |
|                                  | is a dot centered inside one of the v's.                                                                                         | Related Stylistic Element Data:                                    |                              |                  |              |
|                                  |                                                                                                                                  | DecTech                                                            | Color                        | Sty. Element     | Motif        |
|                                  | <b>Stylistic Genre:</b> The genre for this stylistic element depends on a combination of                                         | Painted, under free hand                                           | Purple-Blue,<br>Intense Dark | Dart Band 02     | Individual A |
|                                  | decorative technique, color, and element.                                                                                        | iree nand                                                          | mense Dark                   | <u> </u>         |              |