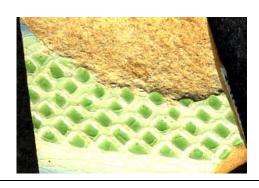

---------|-------------|--------------|--------------|
| Slip, inlaid | Yellow-Red, | Diamond Band | Individual A |
|              | Muted Dark  | 07           |              |
| Slip, inlaid | Yellow-Red, | Dash Band,   | Individual B |
|              | Muted Dark  | unid         |              |



A single band of connected, open diamonds. Each diamond is circumscribed by an oval with a vertical line where ovals touch.

**Stylistic Genre:** Slipware, factory made

Stylistic Genre: Slipware, factory made

### Related Stylistic Element Data:

| DecTech   | Color      | Sty. Element | Motif        |
|-----------|------------|--------------|--------------|
| Rouletted | No Applied | Diamond Band | Individual A |
|           | Color      | 08           |              |

### Diamond Band 09



This band consists of stacked rows of diamond-shaped rouletted elements. The rows are staggered so that the elements line up continuously diagonally. In this example, inlaid slip fills the rouletted elements.

Stylistic Genre: Slipware, factory made

Stylistic Genre: Slipware, factory made

| DecTech      | Color          | Sty. Element | Motif        |
|--------------|----------------|--------------|--------------|
| Rouletted    | Not Applicable | Diamond Band | Individual A |
|              |                | 09           |              |
| Slip, Inlaid | Green-Yellow,  | Diamond Band | Individual A |
| _            | Intense        | 09           |              |
|              | Medium         |              |              |

### Diaper/1 Dot



This is a basic Dot/Diaper pattern wi