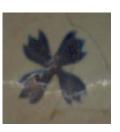

| Stylistic Element Name and Image | Characteristics                                                                                                                  | Cataloging Example for the Depicted Sherd                          |                              |                  | ed Sherd     |
|----------------------------------|----------------------------------------------------------------------------------------------------------------------------------|--------------------------------------------------------------------|------------------------------|------------------|--------------|
| Dart Band 01                     | Two half circles are suspended from a single line with one additional half circle straddling the two, forming a small            | Stylistic Genre: Handpainted Blue  Related Stylistic Element Data: |                              |                  |              |
| - 3 X - x -                      | pyramid. A solid line extends vertically from the top of the pyramid.                                                            |                                                                    | Related Stylistic            | c Element Data:  |              |
|                                  | 1 17                                                                                                                             | DecTech                                                            | Color                        | Sty. Element     | Motif        |
|                                  | Stylistic Genre: The genre for this stylistic                                                                                    | Painted, under free hand                                           | Purple-Blue,<br>Intense Dark | Dart Band 01     | Individual A |
|                                  | element depends on a combination of decorative technique, color, and element.                                                    |                                                                    |                              |                  |              |
| Dart Band 02                     | This element consists of connected v's of varying lengths suspended from a single line, creating an illusion of triangles. There |                                                                    | Stylistic Genre:             | Handpainted Blue |              |
|                                  | is a dot centered inside one of the v's.                                                                                         | Related Stylistic Element Data:                                    |                              |                  |              |
|                                  |                                                                                                                                  | DecTech                                                            | Color                        | Sty. Element     | Motif        |
|                                  | <b>Stylistic Genre:</b> The genre for this stylistic element depends on a combination of                                         | Painted, under free hand                                           | Purple-Blue,<br>Intense Dark | Dart Band 02     | Individual A |
|                                  | decorative technique, color, and element.                                                                                        | iree nand                                                          | mense Dark                   | <u> </u>         |              |