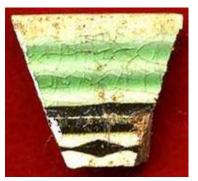

Molded Edge Decoration, other

Stylistic Genre: Molded Edge Decoration, other

Related Stylistic Element Data:

| DecTech | Color      | Sty. Element | Motif        |
|---------|------------|--------------|--------------|
| Molded  | No Applied | Diamond Band | Individual A |
|         | Color      | 02           |              |



solid diamonds with beads in the space above and between the diamonds. Solid triangles are in the space below the diamonds.

Stylistic Genre: Molded Edge Decoration, other

Stylistic Genre: Molded Edge Decoration, other

| DecTech | Color      | Sty. Element | Motif        |
|---------|------------|--------------|--------------|
| Molded  | No Applied | Diamond Band | Individual A |
|         | Color      | 03           |              |



### Diamond Band 04





This band consists of solid diamonds, either painted or slipped, whose right and left ends are joined to other diamonds, creating a band around the vessel.

Commonly found on factory-made slipwares.

**Stylistic Genre:** Slipware, factory made

Stylistic Genre: Slipware, factory made

### Related Stylistic Element Data:

| DecTech      | Color          | Sty. Element | Motif        |
|--------------|----------------|--------------|--------------|
| Slip,        | Neutrals, Dark | Diamond Band | Individual A |
| lathe/engine |                | 04           |              |
| turned       |                |              |              |

### Diamond Band 05





This band consists of a solid diamond, slipped or painted, outlined by another diamond with a small amount of space in between.