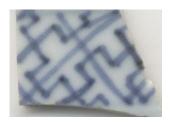

| Geometric, unid                | .71 |
|--------------------------------|-----|
| Granulated Band                | .71 |
| Grass                          | .72 |
| Grasses and Leaves Molded Edge | .72 |