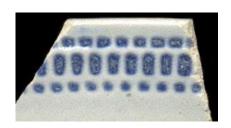

| Dash Band 01                                                                                                                                                                                                                                                                                                                                                                                                                                                                                                                                                                                                                                                                                                                                                                                                                                                                                                                                                                                                                                                                                                                                                                                                                                                                                                                                                                                                                                                                                                                                                                                                                                                                                                                                                                                                                                                                                                                                                                                                                                                                                                                   | A single line of short, horizontal dash marks characterize this element. As with all bands, it is an element that encircles the entire vessel. This band may or may not be |                                                                          |                                   |                  |              |
|--------------------------------------------------------------------------------------------------------------------------------------------------------------------------------------------------------------------------------------------------------------------------------------------------------------------------------------------------------------------------------------------------------------------------------------------------------------------------------------------------------------------------------------------------------------------------------------------------------------------------------------------------------------------------------------------------------------------------------------------------------------------------------------------------------------------------------------------------------------------------------------------------------------------------------------------------------------------------------------------------------------------------------------------------------------------------------------------------------------------------------------------------------------------------------------------------------------------------------------------------------------------------------------------------------------------------------------------------------------------------------------------------------------------------------------------------------------------------------------------------------------------------------------------------------------------------------------------------------------------------------------------------------------------------------------------------------------------------------------------------------------------------------------------------------------------------------------------------------------------------------------------------------------------------------------------------------------------------------------------------------------------------------------------------------------------------------------------------------------------------------|----------------------------------------------------------------------------------------------------------------------------------------------------------------------------|--------------------------------------------------------------------------|-----------------------------------|------------------|--------------|
| West State of the Control of the Con | located between two solid bands.                                                                                                                                           | DecTech                                                                  | Color                             | Sty. Element     | Motif        |
| Dash Band 1                                                                                                                                                                                                                                                                                                                                                                                                                                                                                                                                                                                                                                                                                                                                                                                                                                                                                                                                                                                                                                                                                                                                                                                                                                                                                                                                                                                                                                                                                                                                                                                                                                                                                                                                                                                                                                                                                                                                                                                                                                                                                                                    |                                                                                                                                                                            | Painted, over free hand                                                  | Unidentifiable                    | Dash Band 01     | Individual A |
|                                                                                                                                                                                                                                                                                                                                                                                                                                                                                                                                                                                                                                                                                                                                                                                                                                                                                                                                                                                                                                                                                                                                                                                                                                                                                                                                                                                                                                                                                                                                                                                                                                                                                                                                                                                                                                                                                                                                                                                                                                                                                                                                | Stylistic Genre: The genre for this stylistic element depends on a combination of decorative technique, color, and element.                                                |                                                                          | Stylistic Genre:                  | Handpainted Blue |              |
|                                                                                                                                                                                                                                                                                                                                                                                                                                                                                                                                                                                                                                                                                                                                                                                                                                                                                                                                                                                                                                                                                                                                                                                                                                                                                                                                                                                                                                                                                                                                                                                                                                                                                                                                                                                                                                                                                                                                                                                                                                                                                                                                |                                                                                                                                                                            |                                                                          | Related Stylistic                 | c Element Data:  |              |
|                                                                                                                                                                                                                                                                                                                                                                                                                                                                                                                                                                                                                                                                                                                                                                                                                                                                                                                                                                                                                                                                                                                                                                                                                                                                                                                                                                                                                                                                                                                                                                                                                                                                                                                                                                                                                                                                                                                                                                                                                                                                                                                                |                                                                                                                                                                            | DecTech                                                                  | Color                             | Sty. Element     | Motif        |
|                                                                                                                                                                                                                                                                                                                                                                                                                                                                                                                                                                                                                                                                                                                                                                                                                                                                                                                                                                                                                                                                                                                                                                                                                                                                                                                                                                                                                                                                                                                                                                                                                                                                                                                                                                                                                                                                                                                                                                                                                                                                                                                                |                                                                                                                                                                            | Painted, under free hand                                                 | Purple-Blue,<br>Intense<br>Medium | Dash Band 01     | Individual A |
| Dash Band 02                                                                                                                                                                                                                                                                                                                                                                                                                                                                                                                                                                                                                                                                                                                                                                                                                                                                                                                                                                                                                                                                                                                                                                                                                                                                                                                                                                                                                                                                                                                                                                                                                                                                                                                                                                                                                                                                                                                                                                                                                                                                                                                   | Characterized by two staggered parallel rows of dashed lines that are bound by two solid lines.  Like Dash Band 1, this band is primarily seen on Chinese porcelains.      | Stylistic Genre: Overglaze, handpainted  Related Stylistic Element Data: |                                   | red              |              |
|                                                                                                                                                                                                                                                                                                                                                                                                                                                                                                                                                                                                                                                                                                                                                                                                                                                                                                                                                                                                                                                                                                                                                                                                                                                                                                                                                                                                                                                                                                                                                                                                                                                                                                                                                                                                                                                                                                                                                                                                                                                                                                                                |                                                                                                                                                                            | DecTech                                                                  | Color                             | Sty. Element     | Motif        |
| Dash Band 2                                                                                                                                                                                                                                                                                                                                                                                                                                                                                                                                                                                                                                                                                                                                                                                                                                                                                                                                                                                                                                                                                                                                                                                                                                                                                                                                                                                                                                                                                                                                                                                                                                                                                                                                                                                                                                                                                                                                                                                                                                                                                                                    | Stylistic Genre: The genre for this stylistic element depends on a combination of decorative technique, color, and element.                                                | Painted, over free hand                                                  | Unidentifiable                    | Dash Band 02     | Individual A |
| Dasir Dalid 2                                                                                                                                                                                                                                                                                                                                                                                                                                                                                                                                                                                                                                                                                                                                                                                                                                                                                                                                                                                                                                                                                                                                                                                                                                                                                                                                                                                                                                                                                                                                                                                                                                                                                                                                                                                                                                                                                                                                                                                                                                                                                                                  |                                                                                                                                                                            |                                                                          |                                   |                  |              |
|                                                                                                                                                                                                                                                                                                                                                                                                                                                                                                                                                                                                                                                                                                                                                                                                                                                                                                                                                                                                                                                                                                                                                                                                                                                                                                                                                                                                                                                                                                                                                                                                                                                                                                                                                                                                                                                                                                                                                                                                                                                                                                                                |                                                                                                                                                                            |                                                                          |                                   |                  |              |