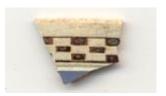

| Stylistic Element Name and Image | Characteristics                                                                                                                  | Cataloging Example for the Depicted Sherd                          |                              |                  | ed Sherd     |
|----------------------------------|----------------------------------------------------------------------------------------------------------------------------------|--------------------------------------------------------------------|------------------------------|------------------|--------------|
| Dart Band 01                     | Two half circles are suspended from a single line with one additional half circle straddling the two, forming a small            | Stylistic Genre: Handpainted Blue  Related Stylistic Element Data: |                              |                  |              |
| - 3 X - x -                      | pyramid. A solid line extends vertically from the top of the pyramid.                                                            |                                                                    | Related Stylistic            | c Element Data:  |              |
|                                  | 1 17                                                                                                                             | DecTech                                                            | Color                        | Sty. Element     | Motif        |
|                                  | Stylistic Genre: The genre for this stylistic                                                                                    | Painted, under free hand                                           | Purple-Blue,<br>Intense Dark | Dart Band 01     | Individual A |
|                                  | element depends on a combination of decorative technique, color, and element.                                                    |                                                                    |                              |                  |              |
| Dart Band 02                     | This element consists of connected v's of varying lengths suspended from a single line, creating an illusion of triangles. There |                                                                    | Stylistic Genre:             | Handpainted Blue |              |
|                                  | is a dot centered inside one of the v's.                                                                                         | Related Stylistic Element Data:                                    |                              |                  |              |
|                                  |                                                                                                                                  | DecTech                                                            | Color                        | Sty. Element     | Motif        |
|                                  | <b>Stylistic Genre:</b> The genre for this stylistic element depends on a combination of                                         | Painted, under free hand                                           | Purple-Blue,<br>Intense Dark | Dart Band 02     | Individual A |
|                                  | decorative technique, color, and element.                                                                                        | iree nand                                                          | mense Dark                   | <u> </u>         |              |