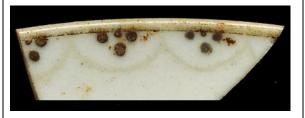

1, there is no band below.                         | Sty                     | •            | erglaze, handpaint     | ed           |
|                     |                                                                                                                                                                                                                    | DecTech                 | Color        | Sty. Element           | Motif        |
| 2 3 4               | Stylistic Genre: The genre for this stylistic element depends on a combination of decorative technique, color, and element.                                                                                        | Painted, over free hand | Unidentified | Dot Cluster<br>Band 02 | Individual A |

### **Dot Cluster Band 03**



This band consists of clusters of dots below a single solid line, enclosed by connected scallops.

**Stylistic Genre:** The genre for this stylistic element depends on a combination of decorative technique, color, and element.

Stylistic Genre: Overglaze, handpainted

### Related Stylistic Element Data:

| DecTech       | Color          | Sty. Element | Motif        |
|---------------|----------------|--------------|--------------|
| Painted, over | Unidentified   | Dot Cluster  | Individual A |
| free hand     |                | Band 03      |              |
| Painted, over | Neutrals, Dark | Dot Cluster  | Individual A |
| free hand     |                | Band 03      |              |

### Dot Dash Band 01



Dot Dash Band 01 is defined by a dot-dash pattern that is bound on either sid