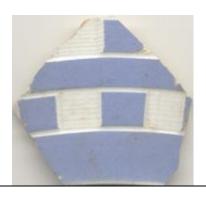

| Stylistic Element Name and Image | Characteristics                                                                                                                  | Cataloging Example for the Depicted Sherd                          |                              |                  | ed Sherd     |
|----------------------------------|----------------------------------------------------------------------------------------------------------------------------------|--------------------------------------------------------------------|------------------------------|------------------|--------------|
| Dart Band 01                     | Two half circles are suspended from a single line with one additional half circle straddling the two, forming a small            | Stylistic Genre: Handpainted Blue  Related Stylistic Element Data: |                              |                  |              |
| - 3 X - x -                      | pyramid. A solid line extends vertically from the top of the pyramid.                                                            |                                                                    | Related Stylistic            | c Element Data:  |              |
|                                  | 1 17                                                                                                                             | DecTech                                                            | Color                        | Sty. Element     | Motif        |
|                                  | Stylistic Genre: The genre for this stylistic                                                                                    | Painted, under free hand                                           | Purple-Blue,<br>Intense Dark | Dart Band 01     | Individual A |
|                                  | element depends on a combination of decorative technique, color, and element.                                                    |                                                                    |                              |                  |              |
| Dart Band 02                     | This element consists of connected v's of varying lengths suspended from a single line, creating an illusion of triangles. There |                                                                    | Stylistic Genre:             | Handpainted Blue |              |
|                                  | is a dot centered inside one of the v's.                                                                                         | Related Stylistic Element Data:                                    |                              |                  |              |
|                                  |                                                                                                                                  | DecTech                                                            | Color                        | Sty. Element     | Motif        |
|                                  | <b>Stylistic Genre:</b> The genre for this stylistic element depends on a combination of                                         | Painted, under free hand                                           | Purple-Blue,<br>Intense Dark | Dart Band 02     | Individual A |
|                                  | decorative technique, color, and element.                                                                                        | iree nand                                                          | mense Dark                   | <u> </u>         |              |