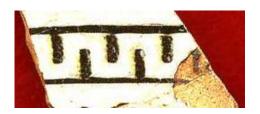

| Stylistic Element Name and Image | Characteristics                                                                                                                  | Cataloging Example for the Depicted Sherd                          |                              |                  | ed Sherd     |
|----------------------------------|----------------------------------------------------------------------------------------------------------------------------------|--------------------------------------------------------------------|------------------------------|------------------|--------------|
| Dart Band 01                     | Two half circles are suspended from a single line with one additional half circle straddling the two, forming a small            | Stylistic Genre: Handpainted Blue  Related Stylistic Element Data: |                              |                  |              |
| - 3 X - x -                      | pyramid. A solid line extends vertically from the top of the pyramid.                                                            |                                                                    | Related Stylistic            | c Element Data:  |              |
|                                  | 1 17                                                                                                                             | DecTech                                                            | Color                        | Sty. Element     | Motif        |
|                                  | Stylistic Genre: The genre for this stylistic                                                                                    | Painted, under free hand                                           | Purple-Blue,<br>Intense Dark | Dart Band 01     | Individual A |
|                                  | element depends on a combination of decorative technique, color, and element.                                                    |                                                                    |                              |                  |              |
| Dart Band 02                     | This element consists of connected v's of varying lengths suspended from a single line, creating an illusion of triangles. There |                                                                    | Stylistic Genre:             | Handpainted Blue |              |
|                                  | is a dot centered inside one of the v's.                                                                                         | Related Stylistic Element Data:                                    |                              |                  |              |
|                                  |                                                                                                                                  | DecTech                                                            | Color                        | Sty. Element     | Motif        |
|                                  | <b>Stylistic Genre:</b> The genre for this stylistic element depends on a combination of                                         | Painted, under free hand                                           | Purple-Blue,<br>Intense Dark | Dart Band 02     | Individual A |
|                                  | decorative technique, color, and element.                                                                                        | iree nand                                                          | mense Dark                   | <u> </u>         |              |