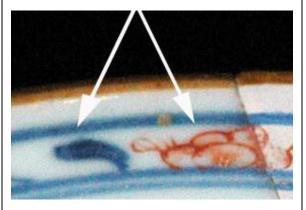

| Dash Band 01                                                                                                                                                                                                                                                                                                                                                                                                                                                                                                                                                                                                                                                                                                                                                                                                                                                                                                                                                                                                                                                                                                                                                                                                                                                                                                                                                                                                                                                                                                                                                                                                                                                                                                                                                                                                                                                                                                                                                                                                                                                                                                                   | A single line of short, horizontal dash marks characterize this element. As with all bands, it is an element that encircles the entire vessel. This band may or may not be |                                                                          |                                   |                  |              |
|--------------------------------------------------------------------------------------------------------------------------------------------------------------------------------------------------------------------------------------------------------------------------------------------------------------------------------------------------------------------------------------------------------------------------------------------------------------------------------------------------------------------------------------------------------------------------------------------------------------------------------------------------------------------------------------------------------------------------------------------------------------------------------------------------------------------------------------------------------------------------------------------------------------------------------------------------------------------------------------------------------------------------------------------------------------------------------------------------------------------------------------------------------------------------------------------------------------------------------------------------------------------------------------------------------------------------------------------------------------------------------------------------------------------------------------------------------------------------------------------------------------------------------------------------------------------------------------------------------------------------------------------------------------------------------------------------------------------------------------------------------------------------------------------------------------------------------------------------------------------------------------------------------------------------------------------------------------------------------------------------------------------------------------------------------------------------------------------------------------------------------|----------------------------------------------------------------------------------------------------------------------------------------------------------------------------|--------------------------------------------------------------------------|-----------------------------------|------------------|--------------|
| West State of the Control of the Con | located between two solid bands.                                                                                                                                           | DecTech                                                                  | Color                             | Sty. Element     | Motif        |
| Dash Band 1                                                                                                                                                                                                                                                                                                                                                                                                                                                                                                                                                                                                                                                                                                                                                                                                                                                                                                                                                                                                                                                                                                                                                                                                                                                                                                                                                                                                                                                                                                                                                                                                                                                                                                                                                                                                                                                                                                                                                                                                                                                                                                                    |                                                                                                                                                                            | Painted, over free hand                                                  | Unidentifiable                    | Dash Band 01     | Individual A |
|                                                                                                                                                                                                                                                                                                                                                                                                                                                                                                                                                                                                                                                                                                                                                                                                                                                                                                                                                                                                                                                                                                                                                                                                                                                                                                                                                                                                                                                                                                                                                                                                                                                                                                                                                                                                                                                                                                                                                                                                                                                                                                                                | Stylistic Genre: The genre for this stylistic element depends on a combination of decorative technique, color, and element.                                                |                                                                          | Stylistic Genre:                  | Handpainted Blue |              |
|                                                                                                                                                                                                                                                                                                                                                                                                                                                                                                                                                                                                                                                                                                                                                                                                                                                                                                                                                                                                                                                                                                                                                                                                                                                                                                                                                                                                                                                                                                                                                                                                                                                                                                                                                                                                                                                                                                                                                                                                                                                                                                                                |                                                                                                                                                                            |                                                                          | Related Stylistic                 | c Element Data:  |              |
|                                                                                                                                                                                                                                                                                                                                                                                                                                                                                                                                                                                                                                                                                                                                                                                                                                                                                                                                                                                                                                                                                                                                                                                                                                                                                                                                                                                                                                                                                                                                                                                                                                                                                                                                                                                                                                                                                                                                                                                                                                                                                                                                |                                                                                                                                                                            | DecTech                                                                  | Color                             | Sty. Element     | Motif        |
|                                                                                                                                                                                                                                                                                                                                                                                                                                                                                                                                                                                                                                                                                                                                                                                                                                                                                                                                                                                                                                                                                                                                                                                                                                                                                                                                                                                                                                                                                                                                                                                                                                                                                                                                                                                                                                                                                                                                                                                                                                                                                                                                |                                                                                                                                                                            | Painted, under free hand                                                 | Purple-Blue,<br>Intense<br>Medium | Dash Band 01     | Individual A |
| Dash Band 02                                                                                                                                                                                                                                                                                                                                                                                                                                                                                                                                                                                                                                                                                                                                                                                                                                                                                                                                                                                                                                                                                                                                                                                                                                                                                                                                                                                                                                                                                                                                                                                                                                                                                                                                                                                                                                                                                                                                                                                                                                                                                                                   | Characterized by two staggered parallel rows of dashed lines that are bound by two solid lines.  Like Dash Band 1, this band is primarily seen on Chinese porcelains.      | Stylistic Genre: Overglaze, handpainted  Related Stylistic Element Data: |                                   | red              |              |
|                                                                                                                                                                                                                                                                                                                                                                                                                                                                                                                                                                                                                                                                                                                                                                                                                                                                                                                                                                                                                                                                                                                                                                                                                                                                                                                                                                                                                                                                                                                                                                                                                                                                                                                                                                                                                                                                                                                                                                                                                                                                                                                                |                                                                                                                                                                            | DecTech                                                                  | Color                             | Sty. Element     | Motif        |
| Dash Band 2                                                                                                                                                                                                                                                                                                                                                                                                                                                                                                                                                                                                                                                                                                                                                                                                                                                                                                                                                                                                                                                                                                                                                                                                                                                                                                                                                                                                                                                                                                                                                                                                                                                                                                                                                                                                                                                                                                                                                                                                                                                                                                                    | Stylistic Genre: The genre for this stylistic element depends on a combination of decorative technique, color, and element.                                                | Painted, over free hand                                                  | Unidentifiable                    | Dash Band 02     | Individual A |
| Dasir Dalid 2                                                                                                                                                                                                                                                                                                                                                                                                                                                                                                                                                                                                                                                                                                                                                                                                                                                                                                                                                                                                                                                                                                                                                                                                                                                                                                                                                                                                                                                                                                                                                                                                                                                                                                                                                                                                                                                                                                                                                                                                                                                                                                                  |                                                                                                                                                                            |                                                                          |                                   |                  |              |
|                                                                                                                                                                                                                                                                                                                                                                                                                                                                                                                                                                                                                                                                                                                                                                                                                                                                                                                                                                                                                                                                                                                                                                                                                                                                                                                                                                                                                                                                                                                                                                                                                                                                                                                                                                                                                                                                                                                                                                                                                                                                                                                                |                                                                                                                                                                            |                                                                          |                                   |                  |              |