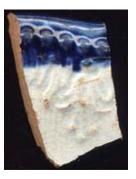

| Stylistic Element Name and Image | Characteristics                                                                                                                  | Cataloging Example for the Depicted Sherd                          |                              |                  | ed Sherd     |
|----------------------------------|----------------------------------------------------------------------------------------------------------------------------------|--------------------------------------------------------------------|------------------------------|------------------|--------------|
| Dart Band 01                     | Two half circles are suspended from a single line with one additional half circle straddling the two, forming a small            | Stylistic Genre: Handpainted Blue  Related Stylistic Element Data: |                              |                  |              |
| - 3 X - x -                      | pyramid. A solid line extends vertically from the top of the pyramid.                                                            |                                                                    | Related Stylistic            | c Element Data:  |              |
|                                  | 1 17                                                                                                                             | DecTech                                                            | Color                        | Sty. Element     | Motif        |
|                                  | Stylistic Genre: The genre for this stylistic                                                                                    | Painted, under free hand                                           | Purple-Blue,<br>Intense Dark | Dart Band 01     | Individual A |
|                                  | element depends on a combination of decorative technique, color, and element.                                                    |                                                                    |                              |                  |              |
| Dart Band 02                     | This element consists of connected v's of varying lengths suspended from a single line, creating an illusion of triangles. There |                                                                    | Stylistic Genre:             | Handpainted Blue |              |
|                                  | is a dot centered inside one of the v's.                                                                                         | Related Stylistic Element Data:                                    |                              |                  |              |
|                                  |                                                                                                                                  | DecTech                                                            | Color                        | Sty. Element     | Motif        |
|                                  | <b>Stylistic Genre:</b> The genre for this stylistic element depends on a combination of                                         | Painted, under free hand                                           | Purple-Blue,<br>Intense Dark | Dart Band 02     | Individual A |
|                                  | decorative technique, color, and element.                                                                                        | iree nand                                                          | mense Dark                   | <u> </u>         |              |