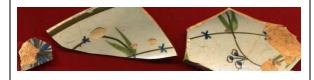

| Stylistic Element Name and Image | Characteristics                                                                                                                  | Cataloging Example for the Depicted Sherd                          |                              |                  | ed Sherd     |
|----------------------------------|----------------------------------------------------------------------------------------------------------------------------------|--------------------------------------------------------------------|------------------------------|------------------|--------------|
| Dart Band 01                     | Two half circles are suspended from a single line with one additional half circle straddling the two, forming a small            | Stylistic Genre: Handpainted Blue  Related Stylistic Element Data: |                              |                  |              |
| - 3 X - x -                      | pyramid. A solid line extends vertically from the top of the pyramid.                                                            |                                                                    | Related Stylistic            | c Element Data:  |              |
|                                  | 1 17                                                                                                                             | DecTech                                                            | Color                        | Sty. Element     | Motif        |
|                                  | Stylistic Genre: The genre for this stylistic                                                                                    | Painted, under free hand                                           | Purple-Blue,<br>Intense Dark | Dart Band 01     | Individual A |
|                                  | element depends on a combination of decorative technique, color, and element.                                                    |                                                                    |                              |                  |              |
| Dart Band 02                     | This element consists of connected v's of varying lengths suspended from a single line, creating an illusion of triangles. There |                                                                    | Stylistic Genre:             | Handpainted Blue |              |
|                                  | is a dot centered inside one of the v's.                                                                                         | Related Stylistic Element Data:                                    |                              |                  |              |
|                                  |                                                                                                                                  | DecTech                                                            | Color                        | Sty. Element     | Motif        |
|                                  | <b>Stylistic Genre:</b> The genre for this stylistic element depends on a combination of                                         | Painted, under free hand                                           | Purple-Blue,<br>Intense Dark | Dart Band 02     | Individual A |
|                                  | decorative technique, color, and element.                                                                                        | iree nand                                                          | mense Dark                   | <u> </u>         |              |