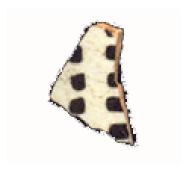

| Stylistic Element Name and Image | Characteristics                                                                                                                  | Cataloging Example for the Depicted Sherd                          |                              |                  | ed Sherd     |
|----------------------------------|----------------------------------------------------------------------------------------------------------------------------------|--------------------------------------------------------------------|------------------------------|------------------|--------------|
| Dart Band 01                     | Two half circles are suspended from a single line with one additional half circle straddling the two, forming a small            | Stylistic Genre: Handpainted Blue  Related Stylistic Element Data: |                              |                  |              |
| - 3 X - x -                      | pyramid. A solid line extends vertically from the top of the pyramid.                                                            |                                                                    | Related Stylistic            | c Element Data:  |              |
|                                  | 1 17                                                                                                                             | DecTech                                                            | Color                        | Sty. Element     | Motif        |
|                                  | Stylistic Genre: The genre for this stylistic                                                                                    | Painted, under free hand                                           | Purple-Blue,<br>Intense Dark | Dart Band 01     | Individual A |
|                                  | element depends on a combination of decorative technique, color, and element.                                                    |                                                                    |                              |                  |              |
| Dart Band 02                     | This element consists of connected v's of varying lengths suspended from a single line, creating an illusion of triangles. There |                                                                    | Stylistic Genre:             | Handpainted Blue |              |
|                                  | is a dot centered inside one of the v's.                                                                                         | Related Stylistic Element Data:                                    |                              |                  |              |
|                                  |                                                                                                                                  | DecTech                                                            | Color                        | Sty. Element     | Motif        |
|                                  | <b>Stylistic Genre:</b> The genre for this stylistic element depends on a combination of                                         | Painted, under free hand                                           | Purple-Blue,<br>Intense Dark | Dart Band 02     | Individual A |
|                                  | decorative technique, color, and element.                                                                                        | iree nand                                                          | mense Dark                   | <u> </u>         |              |