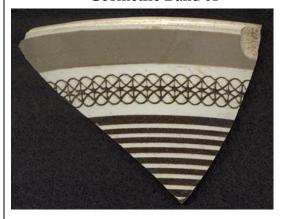

| Geometric, unid                | .71 |
|--------------------------------|-----|
| Granulated Band                | .71 |
| Grass                          | .72 |
| Grasses and Leaves Molded Edge | .72 |