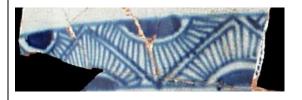

| Stylistic Element Name and Image | Characteristics                                                                                                                  | Cataloging Example for the Depicted Sherd                          |                              |                  | ed Sherd     |
|----------------------------------|----------------------------------------------------------------------------------------------------------------------------------|--------------------------------------------------------------------|------------------------------|------------------|--------------|
| Dart Band 01                     | Two half circles are suspended from a single line with one additional half circle straddling the two, forming a small            | Stylistic Genre: Handpainted Blue  Related Stylistic Element Data: |                              |                  |              |
| - 3 X - x -                      | pyramid. A solid line extends vertically from the top of the pyramid.                                                            |                                                                    | Related Stylistic            | c Element Data:  |              |
|                                  | 1 17                                                                                                                             | DecTech                                                            | Color                        | Sty. Element     | Motif        |
|                                  | Stylistic Genre: The genre for this stylistic                                                                                    | Painted, under free hand                                           | Purple-Blue,<br>Intense Dark | Dart Band 01     | Individual A |
|                                  | element depends on a combination of decorative technique, color, and element.                                                    |                                                                    |                              |                  |              |
| Dart Band 02                     | This element consists of connected v's of varying lengths suspended from a single line, creating an illusion of triangles. There |                                                                    | Stylistic Genre:             | Handpainted Blue |              |
|                                  | is a dot centered inside one of the v's.                                                                                         | Related Stylistic Element Data:                                    |                              |                  |              |
|                                  |                                                                                                                                  | DecTech                                                            | Color                        | Sty. Element     | Motif        |
|                                  | <b>Stylistic Genre:</b> The genre for this stylistic element depends on a combination of                                         | Painted, under free hand                                           | Purple-Blue,<br>Intense Dark | Dart Band 02     | Individual A |
|                                  | decorative technique, color, and element.                                                                                        | iree nand                                                          | mense Dark                   | <u> </u>         |              |