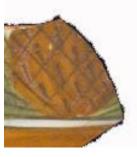

| Stylistic Element Name and Image | Characteristics                                                                                                                  | Cataloging Example for the Depicted Sherd                          |                              |                  | ed Sherd     |
|----------------------------------|----------------------------------------------------------------------------------------------------------------------------------|--------------------------------------------------------------------|------------------------------|------------------|--------------|
| Dart Band 01                     | Two half circles are suspended from a single line with one additional half circle straddling the two, forming a small            | Stylistic Genre: Handpainted Blue  Related Stylistic Element Data: |                              |                  |              |
| - 3 X - x -                      | pyramid. A solid line extends vertically from the top of the pyramid.                                                            |                                                                    | Related Stylistic            | c Element Data:  |              |
|                                  | 1 17                                                                                                                             | DecTech                                                            | Color                        | Sty. Element     | Motif        |
|                                  | Stylistic Genre: The genre for this stylistic                                                                                    | Painted, under free hand                                           | Purple-Blue,<br>Intense Dark | Dart Band 01     | Individual A |
|                                  | element depends on a combination of decorative technique, color, and element.                                                    |                                                                    |                              |                  |              |
| Dart Band 02                     | This element consists of connected v's of varying lengths suspended from a single line, creating an illusion of triangles. There |                                                                    | Stylistic Genre:             | Handpainted Blue |              |
|                                  | is a dot centered inside one of the v's.                                                                                         | Related Stylistic Element Data:                                    |                              |                  |              |
|                                  |                                                                                                                                  | DecTech                                                            | Color                        | Sty. Element     | Motif        |
|                                  | <b>Stylistic Genre:</b> The genre for this stylistic element depends on a combination of                                         | Painted, under free hand                                           | Purple-Blue,<br>Intense Dark | Dart Band 02     | Individual A |
|                                  | decorative technique, color, and element.                                                                                        | iree nand                                                          | mense Dark                   | <u> </u>         |              |