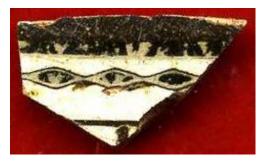

olded  | No Applied | Diamond Band | Individual A |
|         | Color      | 03           |              |



### Diamond Band 04





This band consists of solid diamonds, either painted or slipped, whose right and left ends are joined to other diamonds, creating a band around the vessel.

Commonly found on factory-made slipwares.

**Stylistic Genre:** Slipware, factory made

Stylistic Genre: Slipware, factory made

### Related Stylistic Element Data:

| DecTech      | Color          | Sty. Element | Motif        |
|--------------|----------------|--------------|--------------|
| Slip,        | Neutrals, Dark | Diamond Band | Individual A |
| lathe/engine |                | 04           |              |
| turned       |                |              |              |

### Diamond Band 05





This band consists of a solid diamond, slipped or painted, outlined by another diamond with a small amount of space in between. The outer outline joins adjacent diamonds to form a band. Most often found on factory-made slipwares.

**Stylistic Genre:** Slipware, factory made

Stylistic Genre: Slipware, factory made

| DecTech      | Color          | Sty. Element | Motif        |
|--------------|----------------|--------------|--------------|
| Slip,        | Neutrals, Dark | Diamond Band | Individual A |
| lathe/engine |                | 05           |              |
| turned       |                |              |              |

## Diamond Band 07 Diamond Band 08

| _ |                                             |
|---|---------------------------------------------|
|   | A single ban