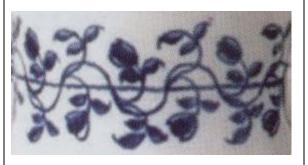

| Fish Roe Band 10           | 49 |
|----------------------------|----|
| Fish Roe Band 11           | 49 |
| Fish Roe Band, unid.       | 51 |
| Fish Roe, unid.            | 51 |
| Flag/Banner                | 51 |
| Floral Medallion           |    |
| Floral, radiating bloom 01 | 53 |
| Floral, radiating bloom 02 | 54 |
| Fluted                     |    |
| Folded Rim                 | 55 |
| Fruit                      | 55 |
| Garland 01                 | 56 |
| Garland 03                 | 56 |
| Garland 04                 | 57 |
| Garland 05                 | 57 |
| Garland 06                 | 59 |
| Garland 07                 | 59 |
| Garland 08                 | 60 |
| Garland 09                 | 60 |
| Garland 10                 | 61 |
| Garland 11                 | 61 |
| Garland 12                 | 62 |
| Garland 13                 | 62 |
| Garland, unid              | 62 |
| Geometric Band 01          | 64 |
| Geometric Band 02          | 64 |
| Geometric Band 12          | 65 |
| Geometric Band 14          | 65 |
| Geometric Band 15          | 66 |
| Geometric Band 19          | 66 |
| Geometric Band 20          | 66 |
| Geometric Band 21          | 67 |
| Geometric Band 22          | 67 |
| Geometric Band 23          | 67 |
| Geometric Band 25          | 68 |
| Geometric Band 26          | 68 |
| Geometric Band 27          | 69 |
| Geometric Band 32          | 69 |
| Geometric Circle           |    |
| Geometric Column 01        | 70 |

### Diced Square/Rectangle Band 08

Stacks of thinly-incised dashes around the vessel, with one thicker dash occurring at regular intervals.

**Stylistic Genre:** Slipware, factory made

Stylistic Genre: Slipware, factory made