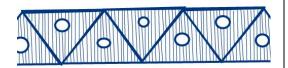

| Stylistic Element Name and Image | Characteristics                                                                                                                  | Cataloging Example for the Depicted Sherd                          |                              |                  | ed Sherd     |
|----------------------------------|----------------------------------------------------------------------------------------------------------------------------------|--------------------------------------------------------------------|------------------------------|------------------|--------------|
| Dart Band 01                     | Two half circles are suspended from a single line with one additional half circle straddling the two, forming a small            | Stylistic Genre: Handpainted Blue  Related Stylistic Element Data: |                              |                  |              |
| - 3 X - x -                      | pyramid. A solid line extends vertically from the top of the pyramid.                                                            |                                                                    | Related Stylistic            | c Element Data:  |              |
|                                  | 1 17                                                                                                                             | DecTech                                                            | Color                        | Sty. Element     | Motif        |
|                                  | Stylistic Genre: The genre for this stylistic                                                                                    | Painted, under free hand                                           | Purple-Blue,<br>Intense Dark | Dart Band 01     | Individual A |
|                                  | element depends on a combination of decorative technique, color, and element.                                                    |                                                                    |                              |                  |              |
| Dart Band 02                     | This element consists of connected v's of varying lengths suspended from a single line, creating an illusion of triangles. There |                                                                    | Stylistic Genre:             | Handpainted Blue |              |
|                                  | is a dot centered inside one of the v's.                                                                                         | Related Stylistic Element Data:                                    |                              |                  |              |
|                                  |                                                                                                                                  | DecTech                                                            | Color                        | Sty. Element     | Motif        |
|                                  | <b>Stylistic Genre:</b> The genre for this stylistic element depends on a combination of                                         | Painted, under free hand                                           | Purple-Blue,<br>Intense Dark | Dart Band 02     | Individual A |
|                                  | decorative technique, color, and element.                                                                                        | iree nand                                                          | mense Dark                   | <u> </u>         |              |