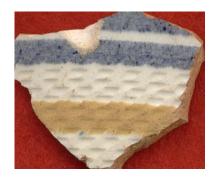

. Element Diced Slip, inlaid Red/Yellow-Square/Rectangle Red, Muted Combination A Band 15 Dark Slip, Yellow-Red Solid lathe/engine Intense Combination B Medium turned

Diced Square/Rectangle Band 16



This band consists of two plain bands with diced elements connected to each and extending in the opposite direction, creating an alternating pattern of "hanging" diced elements.

Stylistic Genre: Slipware, factory made

### Related Stylistic Element Data:

| DecTech      | Color     | Sty. Element     | Motif        |
|--------------|-----------|------------------|--------------|
| Slip,        | Neutrals, | Diced            | Individual A |
| lathe/engine | Dark      | Square/Rectangle |              |
| turned       |           | Band 16          |              |

Motif

Stacked

Stacked



This band consists of stacked rows of parallelogram shaped rouletted elements. The rows of elements are staggered so they line up roughly diagonally.

**Stylistic Genre:** The genre for this stylistic element depends on a combination of decorative technique, color, and element.

Stylistic Genre: Slipware, factory made

### Related Stylistic Element Data:

| DecTech   | Color      | Sty. Element     | Motif        |
|-----------|------------|------------------|--------------|
| Rouletted | No Applied | Diced            | Individual A |
|           | Color      | Square/Rectangle |              |
|           |            | Band 17          |              |

### Dogtooth Band 01





Dogtooth Band 1 consists of a saw-tooth motif that extends downward from a single solid line. This band can