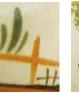

| Stylistic Element Name and Image | Characteristics                                                                                                                  | Cataloging Example for the Depicted Sherd                          |                              |                  | ed Sherd     |
|----------------------------------|----------------------------------------------------------------------------------------------------------------------------------|--------------------------------------------------------------------|------------------------------|------------------|--------------|
| Dart Band 01                     | Two half circles are suspended from a single line with one additional half circle straddling the two, forming a small            | Stylistic Genre: Handpainted Blue  Related Stylistic Element Data: |                              |                  |              |
| - 3 X - x -                      | pyramid. A solid line extends vertically from the top of the pyramid.                                                            |                                                                    | Related Stylistic            | c Element Data:  |              |
|                                  | 1 17                                                                                                                             | DecTech                                                            | Color                        | Sty. Element     | Motif        |
|                                  | Stylistic Genre: The genre for this stylistic                                                                                    | Painted, under free hand                                           | Purple-Blue,<br>Intense Dark | Dart Band 01     | Individual A |
|                                  | element depends on a combination of decorative technique, color, and element.                                                    |                                                                    |                              |                  |              |
| Dart Band 02                     | This element consists of connected v's of varying lengths suspended from a single line, creating an illusion of triangles. There |                                                                    | Stylistic Genre:             | Handpainted Blue |              |
|                                  | is a dot centered inside one of the v's.                                                                                         | Related Stylistic Element Data:                                    |                              |                  |              |
|                                  |                                                                                                                                  | DecTech                                                            | Color                        | Sty. Element     | Motif        |
|                                  | <b>Stylistic Genre:</b> The genre for this stylistic element depends on a combination of                                         | Painted, under free hand                                           | Purple-Blue,<br>Intense Dark | Dart Band 02     | Individual A |
|                                  | decorative technique, color, and element.                                                                                        | iree nand                                                          | mense Dark                   | <u> </u>         |              |