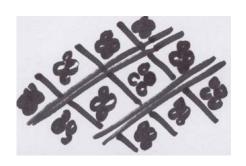

Diaper/5 Dot

This decoration is the classic molded Dot/Diaper pattern. It has five raised dots in the center of a double banded diamond or crosshatch (the diaper).

# **Stylistic Genre:**

Dot/Diaper/Basketweave

Stylistic Genre: Dot/Diaper/Basketweave

| DecTech | Color      | Sty. Element | Motif        |
|---------|------------|--------------|--------------|
| Molded  | No Applied | Diaper/5 Dot | Individual A |
|         | Color      |              |              |