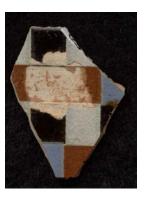

# Diamond Band 09

This band consists of stacked rows of diamond-shaped rouletted elements. The rows are staggered so that the elements line up continuously diagonally. In this example, inlaid slip fills the rouletted elements.

Stylistic Genre: Slipware, factory made

Stylistic Genre: Slipware, factory made

| DecTech      | Color          | Sty. Element | Motif        |
|--------------|----------------|--------------|--------------|
| Rouletted    | Not Applicable | Diamond Band | Individual A |
|              |                | 09           |              |
| Slip, Inlaid | Green-Yellow,  | Diamond Band | Individual A |
| _            | Intense        | 09           |              |
|              | Medium         |              |              |