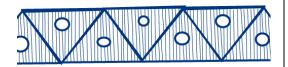

| Geometric, unid                | 71 |
|--------------------------------|----|
| Granulated Band                | 71 |
| Grass                          | 72 |
| Grasses and Leaves Molded Edge | 72 |

| Stylistic Element Name and Image | Characteristics                                                                                                                 | Catalog                                                           | ing Example f                   | or the Depicte            | d Shard               |
|----------------------------------|---------------------------------------------------------------------------------------------------------------------------------|-------------------------------------------------------------------|---------------------------------|---------------------------|-----------------------|
| Stylistic Element Name and image | Characteristics                                                                                                                 | Catalog                                                           | ing Example i                   | of the Deplete            | d Sliciu              |
| Dart Band 01                     | Two half circles are suspended from a single line with one additional half circle straddling the two, forming a small           | Stylistic Genre: Handpainted Blue Related Stylistic Element Data: |                                 |                           |                       |
|                                  | pyramid. A solid line extends vertically from the top of the pyramid.                                                           | DecTech Painted, under free hand                                  | Color Purple-Blue, Intense Dark | Sty. Element Dart Band 01 | Motif<br>Individual A |
|                                  | Stylistic Genre: The genre for this stylistic element depends on a combination of decorative technique, color, and element.     |                                                                   |                                 |                           |                       |
| Dart Band 02                     | This element consists of connected v's of                                                                                       |                                                                   | Stylistic Genre:                | Handpainted Blue          |                       |
|                                  | varying lengths suspended from a single line, creating an illusion of triangles. There is a dot centered inside one of the v's. |                                                                   | Related Stylistic               | Element Data:             |                       |
|                                  | is a dot centered inside one of the v s.                                                                                        | DecTech Painted, under                                            | Color Purple-Blue,              | Sty. Element Dart Band 02 | Motif<br>Individual A |
|                                  | Stylistic Genre: The genre for this stylistic element depends on a combination of decorative technique, color, and element.     | free hand                                                         | Intense Dark                    |                           |                       |