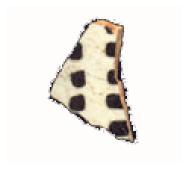

# **Diced Squares**

**Stylistic Genre:** The genre for this stylistic element depends on a combination of decorative technique, color, and element.

# Related Stylistic Element Data:

| DecTech      | Color         | Sty. Element  | Motif        |
|--------------|---------------|---------------|--------------|
| Incised,     | No Applied    | Diced Squares | Individual A |
| lathe/engine | Color         |               |              |
| turned       |               |               |              |
| Slip,        | Blue, Muted   | Plain Band 12 | Individual A |
| lathe/engine | Light         |               |              |
| turned       |               |               |              |
| Slip,        | Yellow,       | Plain Band 12 | Individual A |
| lathe/engine | Intense Light |               |              |
| turned       |               |               |              |
| Slip,        | Yellow-Red,   | Plain Band 12 | Individual A |
| lathe/engine | Muted Dark    |               |              |
| turned       |               |               |              |