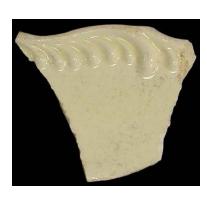

| Geometric, unid                | 71 |
|--------------------------------|----|
| Granulated Band                | 71 |
| Grass                          | 72 |
| Grasses and Leaves Molded Edge | 72 |

| Stylistic Element Name and Image | Characteristics                                                                                                                 | Catalog                                                           | ing Example f                   | or the Depicte            | d Shard               |
|----------------------------------|---------------------------------------------------------------------------------------------------------------------------------|-------------------------------------------------------------------|---------------------------------|---------------------------|-----------------------|
| Stylistic Element Name and image | Characteristics                                                                                                                 | Catalog                                                           | ing Example i                   | of the Deplete            | d Sliciu              |
| Dart Band 01                     | Two half circles are suspended from a single line with one additional half circle straddling the two, forming a small           | Stylistic Genre: Handpainted Blue Related Stylistic Element Data: |                                 |                           |                       |
|                                  | pyramid. A solid line extends vertically from the top of the pyramid.                                                           | DecTech Painted, under free hand                                  | Color Purple-Blue, Intense Dark | Sty. Element Dart Band 01 | Motif<br>Individual A |
|                                  | Stylistic Genre: The genre for this stylistic element depends on a combination of decorative technique, color, and element.     |                                                                   |                                 |                           |                       |
| Dart Band 02                     | This element consists of connected v's of                                                                                       |                                                                   | Stylistic Genre:                | Handpainted Blue          |                       |
|                                  | varying lengths suspended from a single line, creating an illusion of triangles. There is a dot centered inside one of the v's. |                                                                   | Related Stylistic               | Element Data:             |                       |
|                                  | is a dot centered inside one of the v s.                                                                                        | DecTech Painted, under                                            | Color Purple-Blue,              | Sty. Element Dart Band 02 | Motif<br>Individual A |
|                                  | Stylistic Genre: The genre for this stylistic element depends on a combination of decorative technique, color, and element.     | free hand                                                         | Intense Dark                    |                           |                       |