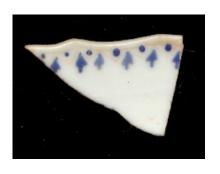

#### Dentil Band 1 consists of a straight line Dentil Band 01 with small rectangular "dentils" that are Stylistic Genre: Overglaze, handpainted suspended below the line. This motif is very similar to the architectural dentil Related Stylistic Element Data: motif. This band is not contained within two solid lines. This element is most often DecTech Color Sty. Element executed in overglaze on Chinese Painted, over Unidentifiable Dentil Band 01 porcelains. free hand Stylistic Genre: The genre for this stylistic element depends on a combination of decorative technique, color, and element. Dentil Band 02 Dentil Band 02, like Dentil Band 01, Stylistic Genre: Handpainted Blue consists of a straight line with small rectangular dentils that are suspended Related Stylistic Element Data: from the line; however, this band is contained within two solid lines. Small DecTech Color Sty. Element vertical lines or tick marks extend between Painted, under Purple-Blue, Dentil Band 02 the dentils from the solid line below. Intense Dark free hand Husk Chain Painted, under Purple-Blue, Intense Dark Band 08 free hand Stylistic Genre: The genre for this stylistic element depends on a combination of