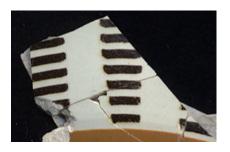

#### Dentil Band 1 consists of a straight line Dentil Band 01 with small rectangular "dentils" that are Stylistic Genre: Overglaze, handpainted suspended below the line. This motif is very similar to the architectural dentil Related Stylistic Element Data: motif. This band is not contained within two solid lines. This element is most often DecTech Color Sty. Element executed in overglaze on Chinese Painted, over Unidentifiable Dentil Band 01 porcelains. free hand Stylistic Genre: The genre for this stylistic element depends on a combination of decorative technique, color, and element. Dentil Band 02 Dentil Band 02, like Dentil Band 01, Stylistic Genre: Handpainted Blue consists of a straight line with small rectangular dentils that are suspended Related Stylistic Element Data: from the line; however, this band is contained within two solid lines. Small DecTech Color Sty. Element vertical lines or tick marks extend between Painted, under Purple-Blue, Dentil Band 02 the dentils from the solid line below. Intense Dark free hand Husk Chain Painted, under Purple-Blue, Intense Dark Band 08 free hand Stylistic Genre: The genre for this stylistic element depends on a combination of