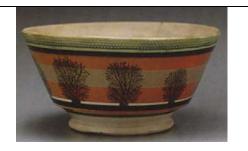

#### Diamond Band 04

This band consists of solid diamonds, either painted or slipped, whose right and left ends are joined to other diamonds, creating a band around the vessel.

Commonly found on factory-made slipwares.

Stylistic Genre: Slipware, factory made

Stylistic Genre: Slipware, factory made

# Related Stylistic Element Data:

| DecTech      | Color          | Sty. Element | Motif        |
|--------------|----------------|--------------|--------------|
| Slip,        | Neutrals, Dark | Diamond Band | Individual A |
| lathe/engine |                | 04           |              |
| turned       |                |              |              |