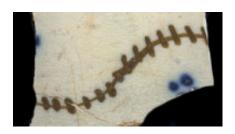

tylistic Genre:** The genre for this stylistic element depends on a combination of decorative technique, color, and element.

Stylistic Genre: Polychrome, warm

### Related Stylistic Element Data:

| DecTech        | Color         | Sty. Element | Motif        |
|----------------|---------------|--------------|--------------|
| Painted, under | Yellow-Red,   | Garland 04   | Individual A |
| free hand      | Intense       |              |              |
|                | Medium        |              |              |
| Painted, under | Yellow, Muted | Garland 04   | Individual A |
| free hand      | Medium        |              |              |
| Painted, under | Purple-Blue,  | Garland 04   | Individual A |
| free hand      | Intense Dark  |              |              |

### Garland 05



Garland 5 is characterized by closelyspaced hatch marks or solid circles attached to a undulating band.

**Stylistic Genre:** The genre for this stylistic element depends on a combination of decorative technique, color, and element.

Stylistic Genre: Polychrome, warm

### Related Stylistic Element Data:

| DecTech        | Color       | Sty. Element | Motif        |
|----------------|-------------|--------------|--------------|
| Painted, under | Yellow-Red, | Garland 05   | Individual A |
| free hand      | Muted       |              |              |
|                | Medium      |              |              |

Stylistic Genre: Handpainted Blue

| DecTech        | Color        | Sty. Element | Motif        |
|----------------|--------------|--------------|--------------|
| Painted, un