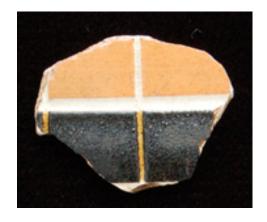

| Fish Roe Band 10           | 49 |
|----------------------------|----|
| Fish Roe Band 10           | 49 |
| Fish Roe Band 11           | 49 |
| Fish Roe Band, unid        | 51 |
| Fish Roe, unid             | 51 |
| Flag/Banner                |    |
| Floral Medallion           |    |
| Floral, radiating bloom 01 | 53 |
| Floral, radiating bloom 02 |    |
| Fluted                     |    |
| Folded Rim                 | 55 |
| Fruit                      | 55 |
| Garland 01                 | 56 |
| Garland 03                 | 56 |
| Garland 04                 | 57 |
| Garland 05                 | 57 |
| Garland 06                 | 59 |
| Garland 07                 | 59 |
| Garland 08                 | 60 |
| Garland 09                 | 60 |
| Garland 10                 | 61 |
| Garland 11                 | 61 |
| Garland 12                 | 62 |
| Garland 13                 | 62 |
| Garland, unid              | 62 |
| Geometric Band 02          | 64 |
| Geometric Band 12          | 64 |
| Geometric Band 14          | 65 |
| Geometric Band 15          | 65 |
| Geometric Band 19          | 66 |
| Geometric Band 20          | 66 |
| Geometric Band 21          | 66 |
| Geometric Band 22          | 67 |
| Geometric Band 23          | 67 |
| Geometric Band 25          | 67 |
| Geometric Band 26          | 68 |
| Geometric Band 27          | 69 |
| Geometric Band 32          | 69 |
| Geometric Circle           |    |
| Geometric Column 01        | 70 |

| Geometric, unid                | 71 |
|--------------------------------|----|
| Granulated Band                | 71 |
| Grass                          | 72 |
| Grasses and Leaves Molded Edge | 72 |

| Stylistic Element Name and Image | Characteristics                                                                                                                 | Catalog                                                           | ing Example f                   | or the Depicte            | d Shard               |
|----------------------------------|---------------------------------------------------------------------------------------------------------------------------------|-------------------------------------------------------------------|---------------------------------|---------------------------|-----------------------|
| Stylistic Element Name and image | Characteristics                                                                                                                 | Catalog                                                           | ing Example i                   | of the Deplete            | d Sliciu              |
| Dart Band 01                     | Two half circles are suspended from a single line with one additional half circle straddling the two, forming a small           | Stylistic Genre: Handpainted Blue Related Stylistic Element Data: |                                 |                           |                       |
|                                  | pyramid. A solid line extends vertically from the top of the pyramid.                                                           | DecTech Painted, under free hand                                  | Color Purple-Blue, Intense Dark | Sty. Element Dart Band 01 | Motif<br>Individual A |
|                                  | Stylistic Genre: The genre for this stylistic element depends on a combination of decorative technique, color, and element.     |                                                                   |                                 |                           |                       |
| Dart Band 02                     | This element consists of connected v's of                                                                                       |                                                                   | Stylistic Genre:                | Handpainted Blue          |                       |
|                                  | varying lengths suspended from a single line, creating an illusion of triangles. There is a dot centered inside one of the v's. |                                                                   | Related Stylistic               | Element Data:             |                       |
|                                  | is a dot centered inside one of the v s.                                                                                        | DecTech Painted, under                                            | Color Purple-Blue,              | Sty. Element Dart Band 02 | Motif<br>Individual A |
|                                  | Stylistic Genre: The genre for this stylistic element depends on a combination of decorative technique, color, and element.     | free hand                                                         | Intense Dark                    |                           |                       |