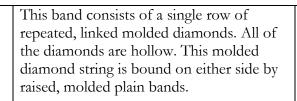

Like Diamond Band 1, this band consists of a single row of repeated, linked molded diamonds. However, the diamonds on this band alternate between solid diamonds and hollow diamonds. This molded diamond string is bound on either side by raised, molded plain bands.