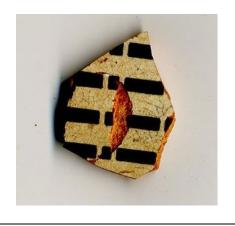

| Dash Band 01 | A single line of short, horizontal dash marks characterize this element. As with all bands, it is an element that encircles the                                                                          | St                               | •                                 | erglaze, handpaint                                       | eed                          |
|--------------|----------------------------------------------------------------------------------------------------------------------------------------------------------------------------------------------------------|----------------------------------|-----------------------------------|----------------------------------------------------------|------------------------------|
| Dash Band 1  | entire vessel. This band may or may not be located between two solid bands.  Stylistic Genre: The genre for this stylistic element depends on a combination of decorative technique, color, and element. | Painted, over free hand          | •                                 | Sty. Element Dash Band 01 Handpainted Blue Element Data: | Motif Individual A           |
|              |                                                                                                                                                                                                          | DecTech Painted, under free hand | Color Purple-Blue, Intense Medium | Sty. Element Dash Band 01                                | <b>Motif</b><br>Individual A |
| Dash Band 02 | Characterized by two staggered parallel rows of dashed lines that are bound by two solid lines.                                                                                                          | St                               | •                                 | erglaze, handpaint                                       | ed                           |
| ====         | Like Dash Band 1, this band is primarily seen on Chinese porcelains.  Stylistic Genre: The genre for this stylistic                                                                                      | DecTech Painted, over free hand  | Color<br>Unidentifiable           | Sty. Element Dash Band 02                                | <b>Motif</b><br>Individual A |
| Dash Band 2  | element depends on a combination of decorative technique, color, and element.                                                                                                                            |                                  |                                   |                                                          |                              |