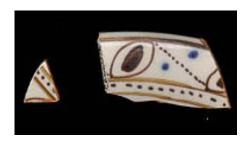

# Diamond Band 07

A single band of unconnected diamonds. The example is executed with inlaid slip on factory made slipware.

Stylistic Genre: Slipware, factory made

Stylistic Genre: Slipware, factory made

Related Stylistic Element Data:

| DecTech      | Color       | Sty. Element | Motif        |
|--------------|-------------|--------------|--------------|
| Slip, inlaid | Yellow-Red, | Diamond Band | Individual A |
| _            | Muted Dark  | 07           |              |
| Slip, inlaid | Yellow-Red, | Dash Band,   | Individual B |
| _            | Muted Dark  | unid         |              |