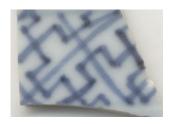

# Diaper/Star

The star lattice element is a molded element that consists of molded stars inside of the diamonds created by the molded lattice pattern. Seen here on Whieldon ware.

# **Stylistic Genre:**

Dot/Diaper/Basketweave

# Related Stylistic Element Data:

| DecTech | Color      | Sty. Element | Motif        |
|---------|------------|--------------|--------------|
| Molded  | No Applied | Diaper/Stars | Individual A |
|         | Color      |              |              |

Stylistic Genre: Dot/Diaper/Basketweave