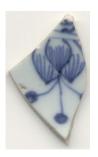

| Geometric, unid                | 71 |
|--------------------------------|----|
| Granulated Band                | 71 |
| Grass                          | 72 |
| Grasses and Leaves Molded Edge | 72 |

| Stylistic Element Name and Image | Characteristics                                                                                                                 | Catalog                                                           | ing Example f                   | or the Depicte            | d Shard               |
|----------------------------------|---------------------------------------------------------------------------------------------------------------------------------|-------------------------------------------------------------------|---------------------------------|---------------------------|-----------------------|
| Stylistic Element Name and image | Characteristics                                                                                                                 | Catalog                                                           | ing Example i                   | of the Deplete            | d Sliciu              |
| Dart Band 01                     | Two half circles are suspended from a single line with one additional half circle straddling the two, forming a small           | Stylistic Genre: Handpainted Blue Related Stylistic Element Data: |                                 |                           |                       |
|                                  | pyramid. A solid line extends vertically from the top of the pyramid.                                                           | DecTech Painted, under free hand                                  | Color Purple-Blue, Intense Dark | Sty. Element Dart Band 01 | Motif<br>Individual A |
|                                  | Stylistic Genre: The genre for this stylistic element depends on a combination of decorative technique, color, and element.     |                                                                   |                                 |                           |                       |
| Dart Band 02                     | This element consists of connected v's of                                                                                       |                                                                   | Stylistic Genre:                | Handpainted Blue          |                       |
|                                  | varying lengths suspended from a single line, creating an illusion of triangles. There is a dot centered inside one of the v's. |                                                                   | Related Stylistic               | Element Data:             |                       |
|                                  | is a dot centered inside one of the v s.                                                                                        | DecTech Painted, under                                            | Color Purple-Blue,              | Sty. Element Dart Band 02 | Motif<br>Individual A |
|                                  | Stylistic Genre: The genre for this stylistic element depends on a combination of decorative technique, color, and element.     | free hand                                                         | Intense Dark                    |                           |                       |