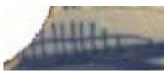

#### Dentil Band 1 consists of a straight line Dentil Band 01 with small rectangular "dentils" that are Stylistic Genre: Overglaze, handpainted suspended below the line. This motif is very similar to the architectural dentil Related Stylistic Element Data: motif. This band is not contained within two solid lines. This element is most often DecTech Color Sty. Element executed in overglaze on Chinese Painted, over Unidentifiable Dentil Band 01 porcelains. free hand Stylistic Genre: The genre for this stylistic element depends on a combination of decorative technique, color, and element. Dentil Band 02 Dentil Band 02, like Dentil Band 01, Stylistic Genre: Handpainted Blue consists of a straight line with small rectangular dentils that are suspended Related Stylistic Element Data: from the line; however, this band is contained within two solid lines. Small DecTech Color Sty. Element vertical lines or tick marks extend between Painted, under Purple-Blue, Dentil Band 02 the dentils from the solid line below. Intense Dark free hand Husk Chain Painted, under Purple-Blue, Intense Dark Band 08 free hand Stylistic Genre: The genre for this stylistic element depends on a combination of