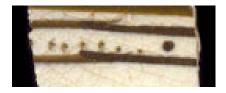

#### Dentil Band 1 consists of a straight line Dentil Band 01 with small rectangular "dentils" that are Stylistic Genre: Overglaze, handpainted suspended below the line. This motif is very similar to the architectural dentil Related Stylistic Element Data: motif. This band is not contained within two solid lines. This element is most often DecTech Color Sty. Element executed in overglaze on Chinese Painted, over Unidentifiable Dentil Band 01 porcelains. free hand Stylistic Genre: The genre for this stylistic element depends on a combination of decorative technique, color, and element. Dentil Band 02 Dentil Band 02, like Dentil Band 01, Stylistic Genre: Handpainted Blue consists of a straight line with small rectangular dentils that are suspended Related Stylistic Element Data: from the line; however, this band is contained within two solid lines. Small DecTech Color Sty. Element vertical lines or tick marks extend between Painted, under Purple-Blue, Dentil Band 02 the dentils from the solid line below. Intense Dark free hand Husk Chain Painted, under Purple-Blue, Intense Dark Band 08 free hand Stylistic Genre: The genre for this stylistic element depends on a combination of