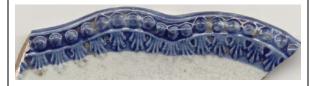

#### Diamond Band 03

The element of this band is a chain of solid diamonds with beads in the space above and between the diamonds. Solid triangles are in the space below the diamonds.

**Stylistic Genre:** Molded Edge Decoration, other

Stylistic Genre: Molded Edge Decoration, other

| DecTech | Color      | Sty. Element | Motif        |
|---------|------------|--------------|--------------|
| Molded  | No Applied | Diamond Band | Individual A |
|         | Color      | 03           |              |