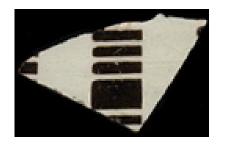

| Dash Band 01 | A single line of short, horizontal dash marks characterize this element. As with all bands, it is an element that encircles the                                                                          | St                               | •                                 | erglaze, handpaint                                       | eed                          |
|--------------|----------------------------------------------------------------------------------------------------------------------------------------------------------------------------------------------------------|----------------------------------|-----------------------------------|----------------------------------------------------------|------------------------------|
| Dash Band 1  | entire vessel. This band may or may not be located between two solid bands.  Stylistic Genre: The genre for this stylistic element depends on a combination of decorative technique, color, and element. | Painted, over free hand          | •                                 | Sty. Element Dash Band 01 Handpainted Blue Element Data: | Motif Individual A           |
|              |                                                                                                                                                                                                          | DecTech Painted, under free hand | Color Purple-Blue, Intense Medium | Sty. Element Dash Band 01                                | <b>Motif</b><br>Individual A |
| Dash Band 02 | Characterized by two staggered parallel rows of dashed lines that are bound by two solid lines.                                                                                                          | St                               | •                                 | erglaze, handpaint                                       | ed                           |
| ====         | Like Dash Band 1, this band is primarily seen on Chinese porcelains.  Stylistic Genre: The genre for this stylistic                                                                                      | DecTech Painted, over free hand  | Color<br>Unidentifiable           | Sty. Element Dash Band 02                                | <b>Motif</b><br>Individual A |
| Dash Band 2  | element depends on a combination of decorative technique, color, and element.                                                                                                                            |                                  |                                   |                                                          |                              |