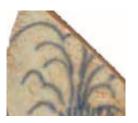

Vertical "stripes" of inlaid slip that are connected by upper and lower horizontal inlaid slip bands.

Stylistic Genre: Slipware, factory made

Stylistic Genre: Slipware, factory made

Related Stylistic Element Data:

| DecTech      | Color       | Sty. Element     | Motif         |
|--------------|-------------|------------------|---------------|
| Slip, inlaid | Yellow-Red, | Diced            | Stacked       |
| _            | Muted Dark  | Square/Rectangle | Combination A |
|              |             | Band 15          |               |
| Slip,        | Yellow-Red  | Solid            | Stacked       |
| lathe/engine | Intense     |                  | Combination B |
| turned       | Medium      |                  |               |