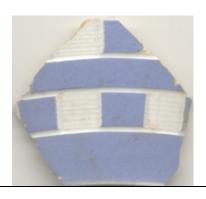

#### Diamond Band 04

This band consists of solid diamonds, either painted or slipped, whose right and left ends are joined to other diamonds, creating a band around the vessel.

Commonly found on factory-made slipwares.

Stylistic Genre: Slipware, factory made

Stylistic Genre: Slipware, factory made

# Related Stylistic Element Data:

| DecTech      | Color          | Sty. Element | Motif        |
|--------------|----------------|--------------|--------------|
| Slip,        | Neutrals, Dark | Diamond Band | Individual A |
| lathe/engine |                | 04           |              |
| turned       |                |              |              |