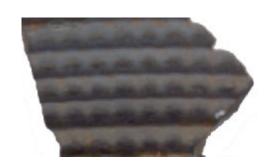

# **Diced Squares**

**Stylistic Genre:** The genre for this stylistic element depends on a combination of decorative technique, color, and element.

# Related Stylistic Element Data:

| DecTech      | Color         | Sty. Element  | Motif        |
|--------------|---------------|---------------|--------------|
| Incised,     | No Applied    | Diced Squares | Individual A |
| lathe/engine | Color         |               |              |
| turned       |               |               |              |
| Slip,        | Blue, Muted   | Plain Band 12 | Individual A |
| lathe/engine | Light         |               |              |
| turned       |               |               |              |
| Slip,        | Yellow,       | Plain Band 12 | Individual A |
| lathe/engine | Intense Light |               |              |
| turned       |               |               |              |
| Slip,        | Yellow-Red,   | Plain Band 12 | Individual A |
| lathe/engine | Muted Dark    |               |              |
| turned       |               |               |              |