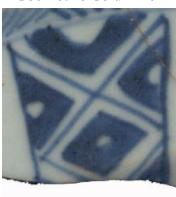

#### Diamond Band 04

This band consists of solid diamonds, either painted or slipped, whose right and left ends are joined to other diamonds, creating a band around the vessel.

Commonly found on factory-made slipwares.

# Related Stylistic Element Data:

| DecTech      | Color          | Sty. Element | Motif        |
|--------------|----------------|--------------|--------------|
| Slip,        | Neutrals, Dark | Diamond Band | Individual A |
| lathe/engine |                | 04           |              |
| turned       |                |              |              |