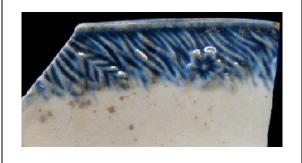

Vertical "stripes" of inlaid slip that are connected by upper and lower horizontal inlaid slip bands.

Stylistic Genre: Slipware, factory made

Stylistic Genre: Slipware, factory made

Related Stylistic Element Data:

| DecTech      | Color       | Sty. Element     | Motif         |
|--------------|-------------|------------------|---------------|
| Slip, inlaid | Yellow-Red, | Diced            | Stacked       |
| _            | Muted Dark  | Square/Rectangle | Combination A |
|              |             | Band 15          |               |
| Slip,        | Yellow-Red  | Solid            | Stacked       |
| lathe/engine | Intense     |                  | Combination B |
| turned       | Medium      |                  |               |