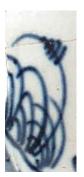

Vertical "stripes" of inlaid slip that are connected by upper and lower horizontal inlaid slip bands.

Stylistic Genre: Slipware, factory made

Stylistic Genre: Slipware, factory made

Related Stylistic Element Data:

| DecTech      | Color       | Sty. Element     | Motif         |
|--------------|-------------|------------------|---------------|
| Slip, inlaid | Yellow-Red, | Diced            | Stacked       |
| _            | Muted Dark  | Square/Rectangle | Combination A |
|              |             | Band 15          |               |
| Slip,        | Yellow-Red  | Solid            | Stacked       |
| lathe/engine | Intense     |                  | Combination B |
| turned       | Medium      |                  |               |