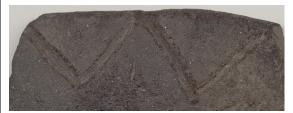

#### Diamond Band 03

The element of this band is a chain of solid diamonds with beads in the space above and between the diamonds. Solid triangles are in the space below the diamonds.

**Stylistic Genre:** Molded Edge Decoration, other

Stylistic Genre: Molded Edge Decoration, other

| DecTech | Color      | Sty. Element | Motif        |
|---------|------------|--------------|--------------|
| Molded  | No Applied | Diamond Band | Individual A |
|         | Color      | 03           |              |