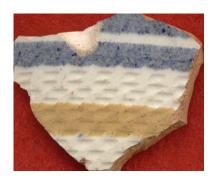

#### Diamond Band 04

This band consists of solid diamonds, either painted or slipped, whose right and left ends are joined to other diamonds, creating a band around the vessel.

Commonly found on factory-made slipwares.

Stylistic Genre: Slipware, factory made

Stylistic Genre: Slipware, factory made

# Related Stylistic Element Data:

| DecTech      | Color          | Sty. Element | Motif        |
|--------------|----------------|--------------|--------------|
| Slip,        | Neutrals, Dark | Diamond Band | Individual A |
| lathe/engine |                | 04           |              |
| turned       |                |              |              |