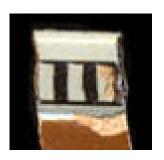

#### Dentil Band 1 consists of a straight line Dentil Band 01 with small rectangular "dentils" that are Stylistic Genre: Overglaze, handpainted suspended below the line. This motif is very similar to the architectural dentil Related Stylistic Element Data: motif. This band is not contained within two solid lines. This element is most often DecTech Color Sty. Element executed in overglaze on Chinese Painted, over Unidentifiable Dentil Band 01 porcelains. free hand Stylistic Genre: The genre for this stylistic element depends on a combination of decorative technique, color, and element. Dentil Band 02 Dentil Band 02, like Dentil Band 01, Stylistic Genre: Handpainted Blue consists of a straight line with small rectangular dentils that are suspended Related Stylistic Element Data: from the line; however, this band is contained within two solid lines. Small DecTech Color Sty. Element vertical lines or tick marks extend between Painted, under Purple-Blue, Dentil Band 02 the dentils from the solid line below. Intense Dark free hand Husk Chain Painted, under Purple-Blue, Intense Dark Band 08 free hand Stylistic Genre: The genre for this stylistic element depends on a combination of

decorative technique, color, and element.

Painted, under

free hand

Purple-Blue,

Muted Dark

Spearhead

Band 09

Motif