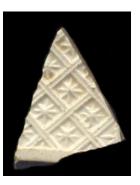

# Diaper/Star

The star lattice element is a molded element that consists of molded stars inside of the diamonds created by the molded lattice pattern. Seen here on Whieldon ware.

# **Stylistic Genre:**

Dot/Diaper/Basketweave

# Related Stylistic Element Data:

| DecTech | Color      | Sty. Element | Motif        |
|---------|------------|--------------|--------------|
| Molded  | No Applied | Diaper/Stars | Individual A |
|         | Color      |              |              |

Stylistic Genre: Dot/Diaper/Basketweave