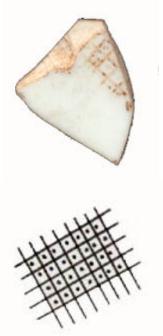

# Diaper/4 Dot

This decoration is a variation of the classic molded Dot/Diaper pattern. It has four raised dots in the center of a double banded diamond or crosshatch (the diaper).

**Stylistic Genre:** 

Dot/Diaper/Basketweave

Stylistic Genre: Dot/Diaper/Basketweave

| DecTech | Color               | Sty. Element | Motif        |
|---------|---------------------|--------------|--------------|
| Molded  | No Applied<br>Color | Diaper/4 Dot | Individual A |