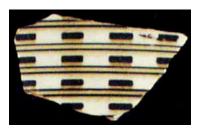

| Dash Band 01 | A single line of short, horizontal dash marks characterize this element. As with all bands, it is an element that encircles the                                                                          | St                               | •                                 | erglaze, handpaint                                       | eed                          |
|--------------|----------------------------------------------------------------------------------------------------------------------------------------------------------------------------------------------------------|----------------------------------|-----------------------------------|----------------------------------------------------------|------------------------------|
| Dash Band 1  | entire vessel. This band may or may not be located between two solid bands.  Stylistic Genre: The genre for this stylistic element depends on a combination of decorative technique, color, and element. | Painted, over free hand          | •                                 | Sty. Element Dash Band 01 Handpainted Blue Element Data: | Motif Individual A           |
|              |                                                                                                                                                                                                          | DecTech Painted, under free hand | Color Purple-Blue, Intense Medium | Sty. Element Dash Band 01                                | <b>Motif</b><br>Individual A |
| Dash Band 02 | Characterized by two staggered parallel rows of dashed lines that are bound by two solid lines.                                                                                                          | St                               | •                                 | erglaze, handpaint                                       | ed                           |
| ====         | Like Dash Band 1, this band is primarily seen on Chinese porcelains.  Stylistic Genre: The genre for this stylistic                                                                                      | DecTech Painted, over free hand  | Color<br>Unidentifiable           | Sty. Element Dash Band 02                                | <b>Motif</b><br>Individual A |
| Dash Band 2  | element depends on a combination of decorative technique, color, and element.                                                                                                                            |                                  |                                   |                                                          |                              |