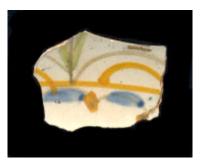

# Diaper/1 Dot

This is a basic Dot/Diaper pattern with a single dot in the middle of each diaper, or crosshatch. This design can be executed with a range of decorative techniques, from Painted, under and Painted, over, to molding. There may be a lighter color shading behind the diaper/1 dot pattern.

**Stylistic Genre:** The genre for this stylistic element depends on a combination of decorative technique, color, and element.

Stylistic Genre: Overglaze, handpainted

# Related Stylistic Element Data:

| DecTech       | Color        | Sty. Element | Motif        |
|---------------|--------------|--------------|--------------|
| Painted, over | Red, Intense | Diaper/1 Dot | Individual A |
| free hand     | Medium       |              |              |