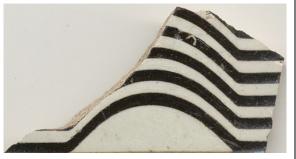

#### Diamond Band 05

1000

This band consists of a solid diamond, slipped or painted, outlined by another diamond with a small amount of space in between. The outer outline joins adjacent diamonds to form a band. Most often found on factory-made slipwares.

**Stylistic Genre:** Slipware, factory made

Stylistic Genre: Slipware, factory made

| DecTech      | Color          | Sty. Element | Motif        |
|--------------|----------------|--------------|--------------|
| Slip,        | Neutrals, Dark | Diamond Band | Individual A |
| lathe/engine |                | 05           |              |
| turned       |                |              |              |