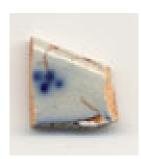

| Geometric, unid                | 71 |
|--------------------------------|----|
| Granulated Band                | 71 |
| Grass                          | 72 |
| Grasses and Leaves Molded Edge | 72 |

| Stylistic Element Name and Image | Characteristics                                                                                                                 | Catalog                                                           | ing Example f                   | or the Depicte            | d Shard               |
|----------------------------------|---------------------------------------------------------------------------------------------------------------------------------|-------------------------------------------------------------------|---------------------------------|---------------------------|-----------------------|
| Stylistic Element Name and image | Characteristics                                                                                                                 | Catalog                                                           | ing Example i                   | of the Deplete            | d Sliciu              |
| Dart Band 01                     | Two half circles are suspended from a single line with one additional half circle straddling the two, forming a small           | Stylistic Genre: Handpainted Blue Related Stylistic Element Data: |                                 |                           |                       |
|                                  | pyramid. A solid line extends vertically from the top of the pyramid.                                                           | DecTech Painted, under free hand                                  | Color Purple-Blue, Intense Dark | Sty. Element Dart Band 01 | Motif<br>Individual A |
|                                  | Stylistic Genre: The genre for this stylistic element depends on a combination of decorative technique, color, and element.     |                                                                   |                                 |                           |                       |
| Dart Band 02                     | This element consists of connected v's of                                                                                       |                                                                   | Stylistic Genre:                | Handpainted Blue          |                       |
|                                  | varying lengths suspended from a single line, creating an illusion of triangles. There is a dot centered inside one of the v's. |                                                                   | Related Stylistic               | Element Data:             |                       |
|                                  | is a dot centered inside one of the v s.                                                                                        | DecTech Painted, under                                            | Color Purple-Blue,              | Sty. Element Dart Band 02 | Motif<br>Individual A |
|                                  | Stylistic Genre: The genre for this stylistic element depends on a combination of decorative technique, color, and element.     | free hand                                                         | Intense Dark                    |                           |                       |

| Dash Band 01 | A single line of short, horizontal dash marks characterize this element. As with all bands, it is an element that encircles the                                                                          | St                               | •                                 | erglaze, handpaint                                       | eed                          |
|--------------|----------------------------------------------------------------------------------------------------------------------------------------------------------------------------------------------------------|----------------------------------|-----------------------------------|----------------------------------------------------------|------------------------------|
| Dash Band 1  | entire vessel. This band may or may not be located between two solid bands.  Stylistic Genre: The genre for this stylistic element depends on a combination of decorative technique, color, and element. | Painted, over free hand          | •                                 | Sty. Element Dash Band 01 Handpainted Blue Element Data: | Motif Individual A           |
|              |                                                                                                                                                                                                          | DecTech Painted, under free hand | Color Purple-Blue, Intense Medium | Sty. Element Dash Band 01                                | <b>Motif</b><br>Individual A |
| Dash Band 02 | Characterized by two staggered parallel rows of dashed lines that are bound by two solid lines.                                                                                                          | St                               | •                                 | erglaze, handpaint                                       | ed                           |
| ====         | Like Dash Band 1, this band is primarily seen on Chinese porcelains.  Stylistic Genre: The genre for this stylistic                                                                                      | DecTech Painted, over free hand  | Color<br>Unidentifiable           | Sty. Element Dash Band 02                                | <b>Motif</b><br>Individual A |
| Dash Band 2  | element depends on a combination of decorative technique, color, and element.                                                                                                                            |                                  |                                   |                                                          |                              |