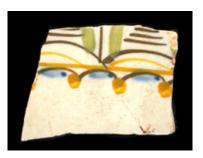

| Geometric, unid                | 71 |
|--------------------------------|----|
| Granulated Band                | 71 |
| Grass                          | 72 |
| Grasses and Leaves Molded Edge | 72 |

| Stylistic Element Name and Image | Characteristics                                                                                                                 | Catalog                                                           | ing Example f                   | or the Depicte            | d Shard               |
|----------------------------------|---------------------------------------------------------------------------------------------------------------------------------|-------------------------------------------------------------------|---------------------------------|---------------------------|-----------------------|
| Stylistic Element Name and image | Characteristics                                                                                                                 | Catalog                                                           | ing Example i                   | of the Deplete            | d Sliciu              |
| Dart Band 01                     | Two half circles are suspended from a single line with one additional half circle straddling the two, forming a small           | Stylistic Genre: Handpainted Blue Related Stylistic Element Data: |                                 |                           |                       |
|                                  | pyramid. A solid line extends vertically from the top of the pyramid.                                                           | DecTech Painted, under free hand                                  | Color Purple-Blue, Intense Dark | Sty. Element Dart Band 01 | Motif<br>Individual A |
|                                  | Stylistic Genre: The genre for this stylistic element depends on a combination of decorative technique, color, and element.     |                                                                   |                                 |                           |                       |
| Dart Band 02                     | This element consists of connected v's of                                                                                       |                                                                   | Stylistic Genre:                | Handpainted Blue          |                       |
|                                  | varying lengths suspended from a single line, creating an illusion of triangles. There is a dot centered inside one of the v's. |                                                                   | Related Stylistic               | Element Data:             |                       |
|                                  | is a dot centered inside one of the v s.                                                                                        | DecTech Painted, under                                            | Color Purple-Blue,              | Sty. Element Dart Band 02 | Motif<br>Individual A |
|                                  | Stylistic Genre: The genre for this stylistic element depends on a combination of decorative technique, color, and element.     | free hand                                                         | Intense Dark                    |                           |                       |