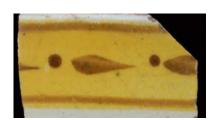

#### Dentil Band 1 consists of a straight line Dentil Band 01 with small rectangular "dentils" that are Stylistic Genre: Overglaze, handpainted suspended below the line. This motif is very similar to the architectural dentil Related Stylistic Element Data: motif. This band is not contained within two solid lines. This element is most often DecTech Color Sty. Element executed in overglaze on Chinese Painted, over Unidentifiable Dentil Band 01 porcelains. free hand Stylistic Genre: The genre for this stylistic element depends on a combination of decorative technique, color, and element. Dentil Band 02 Dentil Band 02, like Dentil Band 01, Stylistic Genre: Handpainted Blue consists of a straight line with small rectangular dentils that are suspended Related Stylistic Element Data: from the line; however, this band is contained within two solid lines. Small DecTech Color Sty. Element vertical lines or tick marks extend between Painted, under Purple-Blue, Dentil Band 02 the dentils from the solid line below. Intense Dark free hand Husk Chain Painted, under Purple-Blue, Intense Dark Band 08 free hand Stylistic Genre: The genre for this stylistic element depends on a combination of