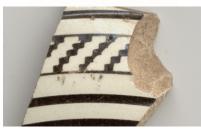

# Diamond Band 01 Diamond Band 02

**Stylistic Genre:** Molded Edge Decoration, other

Stylistic Genre: Molded Edge Decoration, other

Related Stylistic Element Data:

| DecTech | Color      | Sty. Element | Motif        |
|---------|------------|--------------|--------------|
| Molded  | No Applied | Diamond Band | Individual A |
|         | Color      | 01           |              |