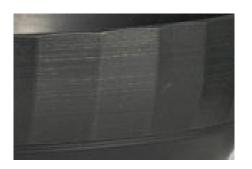

# **Diced Squares**

**Stylistic Genre:** The genre for this stylistic element depends on a combination of decorative technique, color, and element.

# Related Stylistic Element Data:

| DecTech      | Color         | Sty. Element  | Motif        |
|--------------|---------------|---------------|--------------|
| Incised,     | No Applied    | Diced Squares | Individual A |
| lathe/engine | Color         |               |              |
| turned       |               |               |              |
| Slip,        | Blue, Muted   | Plain Band 12 | Individual A |
| lathe/engine | Light         |               |              |
| turned       |               |               |              |
| Slip,        | Yellow,       | Plain Band 12 | Individual A |
| lathe/engine | Intense Light |               |              |
| turned       |               |               |              |
| Slip,        | Yellow-Red,   | Plain Band 12 | Individual A |
| lathe/engine | Muted Dark    |               |              |
| turned       |               |               |              |