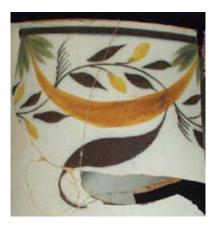

# Diamond Band 09

This band consists of stacked rows of diamond-shaped rouletted elements. The rows are staggered so that the elements line up continuously diagonally. In this example, inlaid slip fills the rouletted elements.

Stylistic Genre: Slipware, factory made

Stylistic Genre: Slipware, factory made

| DecTech      | Color          | Sty. Element | Motif        |
|--------------|----------------|--------------|--------------|
| Rouletted    | Not Applicable | Diamond Band | Individual A |
|              |                | 09           |              |
| Slip, Inlaid | Green-Yellow,  | Diamond Band | Individual A |
| _            | Intense        | 09           |              |
|              | Medium         |              |              |