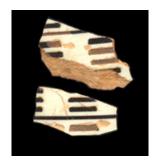

| Dash Band 01 | A single line of short, horizontal dash marks characterize this element. As with all bands, it is an element that encircles the                                                                          | St                               | •                                 | erglaze, handpaint                                       | eed                          |
|--------------|----------------------------------------------------------------------------------------------------------------------------------------------------------------------------------------------------------|----------------------------------|-----------------------------------|----------------------------------------------------------|------------------------------|
| Dash Band 1  | entire vessel. This band may or may not be located between two solid bands.  Stylistic Genre: The genre for this stylistic element depends on a combination of decorative technique, color, and element. | Painted, over free hand          | •                                 | Sty. Element Dash Band 01 Handpainted Blue Element Data: | Motif Individual A           |
|              |                                                                                                                                                                                                          | DecTech Painted, under free hand | Color Purple-Blue, Intense Medium | Sty. Element Dash Band 01                                | <b>Motif</b><br>Individual A |
| Dash Band 02 | Characterized by two staggered parallel rows of dashed lines that are bound by two solid lines.                                                                                                          | St                               | •                                 | erglaze, handpaint                                       | ed                           |
| ====         | Like Dash Band 1, this band is primarily seen on Chinese porcelains.  Stylistic Genre: The genre for this stylistic                                                                                      | DecTech Painted, over free hand  | Color<br>Unidentifiable           | Sty. Element Dash Band 02                                | <b>Motif</b><br>Individual A |
| Dash Band 2  | element depends on a combination of decorative technique, color, and element.                                                                                                                            |                                  |                                   |                                                          |                              |