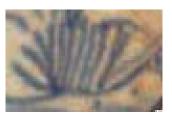

|                    |
|------------------|---------------------------------------------------------------------------------------------------------------------------------------------------------------------------------------------------------------------------------------------------------------------|--------------------------------------|------------------------------|--------------------|
| Granulated Band  | Seen most often on dry-bodied stonewares such as Black Basalt and Rosso Antico, Granulated Band 1 is an engine-turned band of repeating small, slightly square impressions.  Stylistic Genre: None (leave field blank)                                              | DecTech Incised, lathe/engine turned | Sty. Element Granulated Band | Motif Individual A |

### Grass







Grass elements can range from short grass tufts (top picture) to long, curved grass with tufts at the end (bottom picture). Seen on both painted porcelains and earthenwares, grass is usually a grouping of thin lines that can be short and straight or long and curved and anywhere in-between.

**Stylistic Genre:** The genre for this stylistic element depends on a combination of decorative technique, color, and element.

Stylistic Genre: Handpainted Blue

Related Stylistic Element Data:

| DecTech        | Color        | Sty. Element | Motif        |
|----------------|--------------|--------------|--------------|
| Painted, under | Purple-Blue, | Grass        | Individual A |
| free hand      | Intense Dark |              |              |

### Grasses and Leaves Molded Edge



A molded b