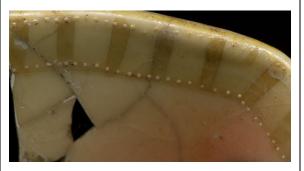

#### Dentil Band 1 consists of a straight line Dentil Band 01 with small rectangular "dentils" that are Stylistic Genre: Overglaze, handpainted suspended below the line. This motif is very similar to the architectural dentil Related Stylistic Element Data: motif. This band is not contained within two solid lines. This element is most often DecTech Color Sty. Element executed in overglaze on Chinese Painted, over Unidentifiable Dentil Band 01 porcelains. free hand Stylistic Genre: The genre for this stylistic element depends on a combination of decorative technique, color, and element. Dentil Band 02 Dentil Band 02, like Dentil Band 01, Stylistic Genre: Handpainted Blue consists of a straight line with small rectangular dentils that are suspended Related Stylistic Element Data: from the line; however, this band is contained within two solid lines. Small DecTech Color Sty. Element vertical lines or tick marks extend between Painted, under Purple-Blue, Dentil Band 02 the dentils from the solid line below. Intense Dark free hand Husk Chain Painted, under Purple-Blue, Intense Dark Band 08 free hand Stylistic Genre: The genre for this stylistic element depends on a combination of