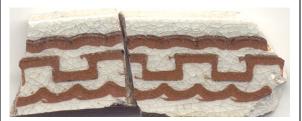

#### Diamond Band 04

This band consists of solid diamonds, either painted or slipped, whose right and left ends are joined to other diamonds, creating a band around the vessel.

Commonly found on factory-made slipwares.

Stylistic Genre: Slipware, factory made

Stylistic Genre: Slipware, factory made

# Related Stylistic Element Data:

| DecTech      | Color          | Sty. Element | Motif        |
|--------------|----------------|--------------|--------------|
| Slip,        | Neutrals, Dark | Diamond Band | Individual A |
| lathe/engine |                | 04           |              |
| turned       |                |              |              |