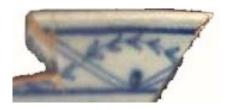

#### Dentil Band 1 consists of a straight line Dentil Band 01 with small rectangular "dentils" that are Stylistic Genre: Overglaze, handpainted suspended below the line. This motif is very similar to the architectural dentil Related Stylistic Element Data: motif. This band is not contained within two solid lines. This element is most often DecTech Color Sty. Element executed in overglaze on Chinese Painted, over Unidentifiable Dentil Band 01 porcelains. free hand Stylistic Genre: The genre for this stylistic element depends on a combination of decorative technique, color, and element. Dentil Band 02 Dentil Band 02, like Dentil Band 01, Stylistic Genre: Handpainted Blue consists of a straight line with small rectangular dentils that are suspended Related Stylistic Element Data: from the line; however, this band is contained within two solid lines. Small DecTech Color Sty. Element vertical lines or tick marks extend between Painted, under Purple-Blue, Dentil Band 02 the dentils from the solid line below. Intense Dark free hand Husk Chain Painted, under Purple-Blue, Intense Dark Band 08 free hand Stylistic Genre: The genre for this stylistic element depends on a combination of