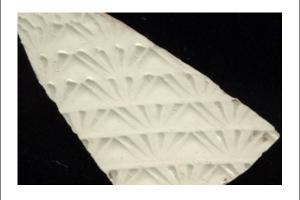

| Geometric, unid                | 71 |
|--------------------------------|----|
| Granulated Band                | 71 |
| Grass                          | 72 |
| Grasses and Leaves Molded Edge | 72 |

| Stylistic Element Name and Image | Characteristics                                                                                                                 | Catalog                                                           | ing Example f                   | or the Depicte            | d Shard               |
|----------------------------------|---------------------------------------------------------------------------------------------------------------------------------|-------------------------------------------------------------------|---------------------------------|---------------------------|-----------------------|
| Stylistic Element Name and image | Characteristics                                                                                                                 | Catalog                                                           | ing Example i                   | of the Deplete            | d Sliciu              |
| Dart Band 01                     | Two half circles are suspended from a single line with one additional half circle straddling the two, forming a small           | Stylistic Genre: Handpainted Blue Related Stylistic Element Data: |                                 |                           |                       |
|                                  | pyramid. A solid line extends vertically from the top of the pyramid.                                                           | DecTech Painted, under free hand                                  | Color Purple-Blue, Intense Dark | Sty. Element Dart Band 01 | Motif<br>Individual A |
|                                  | Stylistic Genre: The genre for this stylistic element depends on a combination of decorative technique, color, and element.     |                                                                   |                                 |                           |                       |
| Dart Band 02                     | This element consists of connected v's of                                                                                       |                                                                   | Stylistic Genre:                | Handpainted Blue          |                       |
|                                  | varying lengths suspended from a single line, creating an illusion of triangles. There is a dot centered inside one of the v's. |                                                                   | Related Stylistic               | Element Data:             |                       |
|                                  | is a dot centered inside one of the v s.                                                                                        | DecTech Painted, under                                            | Color Purple-Blue,              | Sty. Element Dart Band 02 | Motif<br>Individual A |
|                                  | Stylistic Genre: The genre for this stylistic element depends on a combination of decorative technique, color, and element.     | free hand                                                         | Intense Dark                    |                           |                       |