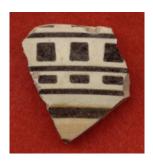

#### Diamond Band 04

This band consists of solid diamonds, either painted or slipped, whose right and left ends are joined to other diamonds, creating a band around the vessel.

Commonly found on factory-made slipwares.

Stylistic Genre: Slipware, factory made

Stylistic Genre: Slipware, factory made

# Related Stylistic Element Data:

| DecTech      | Color          | Sty. Element | Motif        |
|--------------|----------------|--------------|--------------|
| Slip,        | Neutrals, Dark | Diamond Band | Individual A |
| lathe/engine |                | 04           |              |
| turned       |                |              |              |