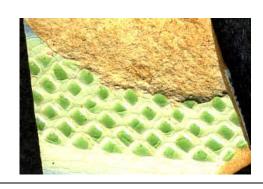

# Diaper/1 Dot

This is a basic Dot/Diaper pattern with a single dot in the middle of each diaper, or crosshatch. This design can be executed with a range of decorative techniques, from Painted, under and Painted, over, to molding. There may be a lighter color shading behind the diaper/1 dot pattern.

**Stylistic Genre:** The genre for this stylistic element depends on a combination of decorative technique, color, and element.

Stylistic Genre: Overglaze, handpainted

# Related Stylistic Element Data:

| DecTech       | Color        | Sty. Element | Motif        |
|---------------|--------------|--------------|--------------|
| Painted, over | Red, Intense | Diaper/1 Dot | Individual A |
| free hand     | Medium       |              |              |