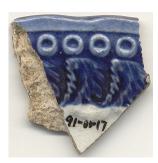

# Diamond Band 01 Diamond Band 02

**Stylistic Genre:** Molded Edge Decoration, other

Stylistic Genre: Molded Edge Decoration, other

Related Stylistic Element Data:

| DecTech | Color      | Sty. Element | Motif        |
|---------|------------|--------------|--------------|
| Molded  | No Applied | Diamond Band | Individual A |
|         | Color      | 01           |              |

Like Diamond Band 1, this band consists of a single row of repeated, linked molded diamonds. However, the diamonds on this band alternate between solid diamonds and hollow diamonds. This molded diamond string is bound on either side by raised, molded plain bands.

**Stylistic Genre:** Molded Edge Decoration, other

Stylistic Genre: Molded Edge Decoration, other

Related Stylistic Element Data:

| DecTech | Color      | Sty. Element | Motif        |
|---------|------------|--------------|--------------|
| Molded  | No Applied | Diamond Band | Individual A |
|         | Color      | 02           |              |