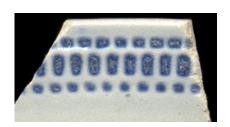

#### Dentil Band 1 consists of a straight line Dentil Band 01 with small rectangular "dentils" that are Stylistic Genre: Overglaze, handpainted suspended below the line. This motif is very similar to the architectural dentil Related Stylistic Element Data: motif. This band is not contained within two solid lines. This element is most often DecTech Color Sty. Element executed in overglaze on Chinese Painted, over Unidentifiable Dentil Band 01 porcelains. free hand Stylistic Genre: The genre for this stylistic element depends on a combination of decorative technique, color, and element. Dentil Band 02 Dentil Band 02, like Dentil Band 01, Stylistic Genre: Handpainted Blue consists of a straight line with small rectangular dentils that are suspended Related Stylistic Element Data: from the line; however, this band is contained within two solid lines. Small DecTech Color Sty. Element vertical lines or tick marks extend between Painted, under Purple-Blue, Dentil Band 02 the dentils from the solid line below. Intense Dark free hand Husk Chain Painted, under Purple-Blue, Intense Dark Band 08 free hand Stylistic Genre: The genre for this stylistic element depends on a combination of