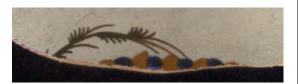

istic Genre: Polychrome, warm

### Related Stylistic Element Data:

| DecTech        | Color         | Sty. Element | Motif        |
|----------------|---------------|--------------|--------------|
| Painted, under | Green-Yellow, | Garland 01   | Individual A |
| free hand      | Muted         |              |              |
|                | Medium        |              |              |
| Painted, under | Yellow,       | Garland 01   | Individual A |
| free hand      | Intense Light |              |              |
| Painted, under | Yellow, Muted | Garland 01   | Individual A |
| free hand      | Dark          |              |              |
| Painted, under | Yellow, Muted | Garland 01   | Individual A |
| free hand      | Medium        |              |              |

### Garland 03



Multiple thin lines coming off of an undulating botanical garland gives Garland 3 a fern-like quality. Simultaneously, a strand of connected color beads runs through the undulating band.

**Stylistic Genre:** The genre for this stylistic element depends on a combination of decorative technique, color, and element.

Stylistic Genre: Polychrome, warm

| DecTech        | Color         | Sty. Element | Motif        |
|----------------|---------------|--------------|--------------|
| Painted, under | Yellow-Red,   | Garland 03   | Individual A |
| free hand      | Intense       |              |              |
|                | Medium        |              |              |
| Painted, under | Yellow, Muted | Garland 03   | Individual A |
| free hand      | Dark          |              |