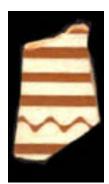

| Dash Band 01 | A single line of short, horizontal dash marks characterize this element. As with all bands, it is an element that encircles the                                                                          | St                               | •                                 | erglaze, handpaint                                       | eed                          |
|--------------|----------------------------------------------------------------------------------------------------------------------------------------------------------------------------------------------------------|----------------------------------|-----------------------------------|----------------------------------------------------------|------------------------------|
| Dash Band 1  | entire vessel. This band may or may not be located between two solid bands.  Stylistic Genre: The genre for this stylistic element depends on a combination of decorative technique, color, and element. | Painted, over free hand          | •                                 | Sty. Element Dash Band 01 Handpainted Blue Element Data: | Motif Individual A           |
|              |                                                                                                                                                                                                          | DecTech Painted, under free hand | Color Purple-Blue, Intense Medium | Sty. Element Dash Band 01                                | <b>Motif</b><br>Individual A |
| Dash Band 02 | Characterized by two staggered parallel rows of dashed lines that are bound by two solid lines.                                                                                                          | St                               | •                                 | erglaze, handpaint                                       | ed                           |
| ====         | Like Dash Band 1, this band is primarily seen on Chinese porcelains.  Stylistic Genre: The genre for this stylistic                                                                                      | DecTech Painted, over free hand  | Color<br>Unidentifiable           | Sty. Element Dash Band 02                                | <b>Motif</b><br>Individual A |
| Dash Band 2  | element depends on a combination of decorative technique, color, and element.                                                                                                                            |                                  |                                   |                                                          |                              |