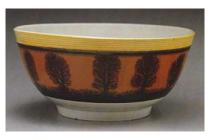

#### Diamond Band 05

1000

This band consists of a solid diamond, slipped or painted, outlined by another diamond with a small amount of space in between. The outer outline joins adjacent diamonds to form a band. Most often found on factory-made slipwares.

**Stylistic Genre:** Slipware, factory made

Stylistic Genre: Slipware, factory made

| DecTech      | Color          | Sty. Element | Motif        |
|--------------|----------------|--------------|--------------|
| Slip,        | Neutrals, Dark | Diamond Band | Individual A |
| lathe/engine |                | 05           |              |
| turned       |                |              |              |