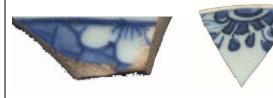

| Geometric, unid                | 71 |
|--------------------------------|----|
| Granulated Band                | 71 |
| Grass                          | 72 |
| Grasses and Leaves Molded Edge | 72 |

| Stylistic Element Name and Image | Characteristics                                                                                                                 | Catalog                                                           | ing Example f                   | or the Depicte            | d Shard               |
|----------------------------------|---------------------------------------------------------------------------------------------------------------------------------|-------------------------------------------------------------------|---------------------------------|---------------------------|-----------------------|
| Stylistic Element Name and image | Characteristics                                                                                                                 | Catalog                                                           | ing Example i                   | of the Deplete            | d Sliciu              |
| Dart Band 01                     | Two half circles are suspended from a single line with one additional half circle straddling the two, forming a small           | Stylistic Genre: Handpainted Blue Related Stylistic Element Data: |                                 |                           |                       |
|                                  | pyramid. A solid line extends vertically from the top of the pyramid.                                                           | DecTech Painted, under free hand                                  | Color Purple-Blue, Intense Dark | Sty. Element Dart Band 01 | Motif<br>Individual A |
|                                  | Stylistic Genre: The genre for this stylistic element depends on a combination of decorative technique, color, and element.     |                                                                   |                                 |                           |                       |
| Dart Band 02                     | This element consists of connected v's of                                                                                       |                                                                   | Stylistic Genre:                | Handpainted Blue          |                       |
|                                  | varying lengths suspended from a single line, creating an illusion of triangles. There is a dot centered inside one of the v's. |                                                                   | Related Stylistic               | Element Data:             |                       |
|                                  | is a dot centered inside one of the v s.                                                                                        | DecTech Painted, under                                            | Color Purple-Blue,              | Sty. Element Dart Band 02 | Motif<br>Individual A |
|                                  | Stylistic Genre: The genre for this stylistic element depends on a combination of decorative technique, color, and element.     | free hand                                                         | Intense Dark                    |                           |                       |