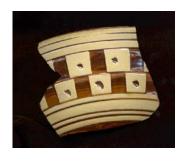

# Diamond Band 01 Diamond Band 02

**Stylistic Genre:** Molded Edge Decoration, other

Stylistic Genre: Molded Edge Decoration, other

Related Stylistic Element Data:

| DecTech | Color      | Sty. Element | Motif        |
|---------|------------|--------------|--------------|
| Molded  | No Applied | Diamond Band | Individual A |
|         | Color      | 01           |              |

Like Diamond Band 1, this band consists of a single row of repeated, linked molded diamonds. However, the diamonds on this band alternate between solid diamonds and hollow diamonds. This molded diamond string is bound on either side by raised, molded plain bands.

**Stylistic Genre:** Molded Edge Decoration, other

Stylistic Genre: Molded Edge Decoration, other

Related Stylistic Element Data:

| DecTech | Color      | Sty. Element | Motif        |
|---------|------------|--------------|--------------|
| Molded  | No Applied | Diamond Band | Individual A |
|         | Color      | 02           |              |