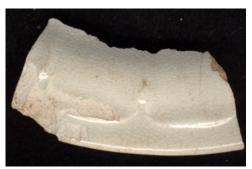

#### Diamond Band 03

The element of this band is a chain of solid diamonds with beads in the space above and between the diamonds. Solid triangles are in the space below the diamonds.

**Stylistic Genre:** Molded Edge Decoration, other

Stylistic Genre: Molded Edge Decoration, other

| DecTech | Color      | Sty. Element | Motif        |
|---------|------------|--------------|--------------|
| Molded  | No Applied | Diamond Band | Individual A |
|         | Color      | 03           |              |