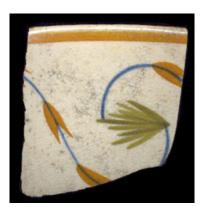

ed color beads runs through the undulating band.

**Stylistic Genre:** The genre for this stylistic element depends on a combination of decorative technique, color, and element.

Stylistic Genre: Polychrome, warm

| DecTech        | Color         | Sty. Element | Motif        |
|----------------|---------------|--------------|--------------|
| Painted, under | Yellow-Red,   | Garland 03   | Individual A |
| free hand      | Intense       |              |              |
|                | Medium        |              |              |
| Painted, under | Yellow, Muted | Garland 03   | Individual A |
| free hand      | Dark          |              |              |
| Painted, under | Purple-Blue,  | Garland 03   | Individual A |
| free hand      | Intense Dark  |              |              |



Garland 4 is characterized by a blue undulating line that has small mustard colored leaves and large, feathery green foliage emanating from the line.

**Stylistic Genre:** The genre for this stylistic element depends on a combination of decorative technique, color, and element.

Stylistic Genre: Polychrome, warm

### Related Stylistic Element Data:

| DecTech        | Color         | Sty. Element | Motif        |
|----------------|---------------|--------------|--------------|
| Painted, under | Yellow-Red,   | Garland 04   | Individual A |
| free hand      | Intense       |              |              |
|                | Medium        |              |              |
| Painted, under | Yellow, Muted | Garland 04   | Individual A |
| free hand      | Medium        |              |