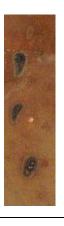

# Diamond Band 07

A single band of unconnected diamonds. The example is executed with inlaid slip on factory made slipware.

Stylistic Genre: Slipware, factory made

Stylistic Genre: Slipware, factory made

Related Stylistic Element Data:

| DecTech      | Color       | Sty. Element | Motif        |
|--------------|-------------|--------------|--------------|
| Slip, inlaid | Yellow-Red, | Diamond Band | Individual A |
| _            | Muted Dark  | 07           |              |
| Slip, inlaid | Yellow-Red, | Dash Band,   | Individual B |
| _            | Muted Dark  | unid         |              |