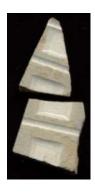

# Diamond Band 01 Diamond Band 02

**Stylistic Genre:** Molded Edge Decoration, other

Stylistic Genre: Molded Edge Decoration, other

Related Stylistic Element Data:

| DecTech | Color      | Sty. Element | Motif        |
|---------|------------|--------------|--------------|
| Molded  | No Applied | Diamond Band | Individual A |
|         | Color      | 01           |              |

Like Diamond Band 1, this band consists of a single row of repeated, linked molded diamonds. However, the diamonds on this band alternate between solid diamonds and hollow diamonds. This molded diamond string is bound on either side by raised, molded plain bands.

**Stylistic Genre:** Molded Edge Decoration, other

Stylistic Genre: Molded Edge Decoration, other

Related Stylistic Element Data:

| DecTech | Color      | Sty. Element | Motif        |
|---------|------------|--------------|--------------|
| Molded  | No Applied | Diamond Band | Individual A |
|         | Color      | 02           |              |