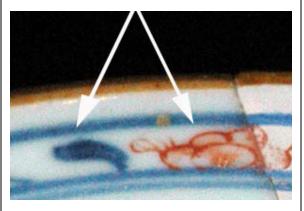

#### Dentil Band 1 consists of a straight line Dentil Band 01 with small rectangular "dentils" that are Stylistic Genre: Overglaze, handpainted suspended below the line. This motif is very similar to the architectural dentil Related Stylistic Element Data: motif. This band is not contained within two solid lines. This element is most often DecTech Color Sty. Element executed in overglaze on Chinese Painted, over Unidentifiable Dentil Band 01 porcelains. free hand Stylistic Genre: The genre for this stylistic element depends on a combination of decorative technique, color, and element. Dentil Band 02 Dentil Band 02, like Dentil Band 01, Stylistic Genre: Handpainted Blue consists of a straight line with small rectangular dentils that are suspended Related Stylistic Element Data: from the line; however, this band is contained within two solid lines. Small DecTech Color Sty. Element vertical lines or tick marks extend between Painted, under Purple-Blue, Dentil Band 02 the dentils from the solid line below. Intense Dark free hand Husk Chain Painted, under Purple-Blue, Intense Dark Band 08 free hand Stylistic Genre: The genre for this stylistic element depends on a combination of

decorative technique, color, and element.

Painted, under

free hand

Purple-Blue,

Muted Dark

Spearhead

Band 09

Motif