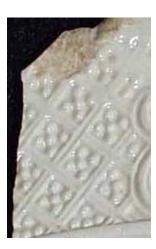

# Diaper/Star

The star lattice element is a molded element that consists of molded stars inside of the diamonds created by the molded lattice pattern. Seen here on Whieldon ware.

# **Stylistic Genre:**

Dot/Diaper/Basketweave

# Related Stylistic Element Data:

| DecTech | Color      | Sty. Element | Motif        |
|---------|------------|--------------|--------------|
| Molded  | No Applied | Diaper/Stars | Individual A |
|         | Color      |              |              |