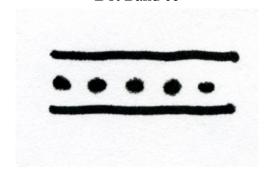

| Dash Band 01 | A single line of short, horizontal dash marks characterize this element. As with all bands, it is an element that encircles the                                                                          | St                               | •                                 | erglaze, handpaint                                       | eed                          |
|--------------|----------------------------------------------------------------------------------------------------------------------------------------------------------------------------------------------------------|----------------------------------|-----------------------------------|----------------------------------------------------------|------------------------------|
| Dash Band 1  | entire vessel. This band may or may not be located between two solid bands.  Stylistic Genre: The genre for this stylistic element depends on a combination of decorative technique, color, and element. | Painted, over free hand          | •                                 | Sty. Element Dash Band 01 Handpainted Blue Element Data: | Motif Individual A           |
|              |                                                                                                                                                                                                          | DecTech Painted, under free hand | Color Purple-Blue, Intense Medium | Sty. Element Dash Band 01                                | <b>Motif</b><br>Individual A |
| Dash Band 02 | Characterized by two staggered parallel rows of dashed lines that are bound by two solid lines.                                                                                                          | St                               | •                                 | erglaze, handpaint                                       | ed                           |
| ====         | Like Dash Band 1, this band is primarily seen on Chinese porcelains.  Stylistic Genre: The genre for this stylistic                                                                                      | DecTech Painted, over free hand  | Color<br>Unidentifiable           | Sty. Element Dash Band 02                                | <b>Motif</b><br>Individual A |
| Dash Band 2  | element depends on a combination of decorative technique, color, and element.                                                                                                                            |                                  |                                   |                                                          |                              |