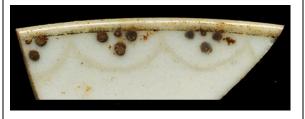

# Diaper/1 Dot

This is a basic Dot/Diaper pattern with a single dot in the middle of each diaper, or crosshatch. This design can be executed with a range of decorative techniques, from Painted, under and Painted, over, to molding. There may be a lighter color shading behind the diaper/1 dot pattern.

**Stylistic Genre:** The genre for this stylistic element depends on a combination of decorative technique, color, and element.

Stylistic Genre: Overglaze, handpainted

# Related Stylistic Element Data:

| DecTech       | Color        | Sty. Element | Motif        |
|---------------|--------------|--------------|--------------|
| Painted, over | Red, Intense | Diaper/1 Dot | Individual A |
| free hand     | Medium       |              |              |