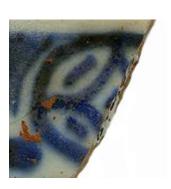

#### Dentil Band 1 consists of a straight line Dentil Band 01 with small rectangular "dentils" that are Stylistic Genre: Overglaze, handpainted suspended below the line. This motif is very similar to the architectural dentil Related Stylistic Element Data: motif. This band is not contained within two solid lines. This element is most often DecTech Color Sty. Element executed in overglaze on Chinese Painted, over Unidentifiable Dentil Band 01 porcelains. free hand Stylistic Genre: The genre for this stylistic element depends on a combination of decorative technique, color, and element. Dentil Band 02 Dentil Band 02, like Dentil Band 01, Stylistic Genre: Handpainted Blue consists of a straight line with small rectangular dentils that are suspended Related Stylistic Element Data: from the line; however, this band is contained within two solid lines. Small DecTech Color Sty. Element vertical lines or tick marks extend between Painted, under Purple-Blue, Dentil Band 02 the dentils from the solid line below. Intense Dark free hand Husk Chain Painted, under Purple-Blue, Intense Dark Band 08 free hand Stylistic Genre: The genre for this stylistic element depends on a combination of