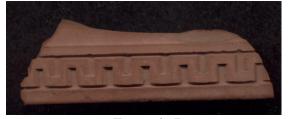

#### Dentil Band 1 consists of a straight line Dentil Band 01 with small rectangular "dentils" that are Stylistic Genre: Overglaze, handpainted suspended below the line. This motif is very similar to the architectural dentil Related Stylistic Element Data: motif. This band is not contained within two solid lines. This element is most often DecTech Color Sty. Element executed in overglaze on Chinese Painted, over Unidentifiable Dentil Band 01 porcelains. free hand Stylistic Genre: The genre for this stylistic element depends on a combination of decorative technique, color, and element. Dentil Band 02 Dentil Band 02, like Dentil Band 01, Stylistic Genre: Handpainted Blue consists of a straight line with small rectangular dentils that are suspended Related Stylistic Element Data: from the line; however, this band is contained within two solid lines. Small DecTech Color Sty. Element vertical lines or tick marks extend between Painted, under Purple-Blue, Dentil Band 02 the dentils from the solid line below. Intense Dark free hand Husk Chain Painted, under Purple-Blue, Intense Dark Band 08 free hand Stylistic Genre: The genre for this stylistic element depends on a combination of

decorative technique, color, and element.

Painted, under

free hand

Purple-Blue,

Muted Dark

Spearhead

Band 09

Motif