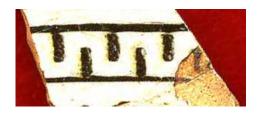

#### Dentil Band 1 consists of a straight line Dentil Band 01 with small rectangular "dentils" that are Stylistic Genre: Overglaze, handpainted suspended below the line. This motif is very similar to the architectural dentil Related Stylistic Element Data: motif. This band is not contained within two solid lines. This element is most often DecTech Color Sty. Element executed in overglaze on Chinese Painted, over Unidentifiable Dentil Band 01 porcelains. free hand Stylistic Genre: The genre for this stylistic element depends on a combination of decorative technique, color, and element. Dentil Band 02 Dentil Band 02, like Dentil Band 01, Stylistic Genre: Handpainted Blue consists of a straight line with small rectangular dentils that are suspended Related Stylistic Element Data: from the line; however, this band is contained within two solid lines. Small DecTech Color Sty. Element vertical lines or tick marks extend between Painted, under Purple-Blue, Dentil Band 02 the dentils from the solid line below. Intense Dark free hand Husk Chain Painted, under Purple-Blue, Intense Dark Band 08 free hand Stylistic Genre: The genre for this stylistic element depends on a combination of

decorative technique, color, and element.

Painted, under

free hand

Purple-Blue,

Muted Dark

Spearhead

Band 09

Motif