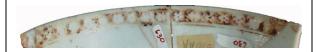

### **Barley**

Molded decoration usually seen on White Salt-glazed stoneware, Creamware, and Whieldon wares. Barley decoration is characterized by raised beads (or barleys) that have a wavy, molded pattern surrounding the beads, as if imitating barley husks. Do not record the type of edge (rim) unless it is "spiked" (see "Scalloped edge, spiked").

Stylistic Genre: Barley

Stylistic Genre: Barley

### Related Stylistic Element Data:

| DecTech | Color            | Sty. Element | Motif        |
|---------|------------------|--------------|--------------|
| Molded  | No Applied Color | Barley       | Individual A |