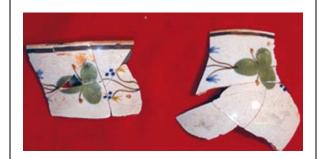

A linear pattern of alternating botanical elements characterizes this band. Two blue "flowers" are followed by an orange "leaf," in a repeating pattern. The top and bottom of the follow the same pattern, but alternate with each other. The blue "flowers" on top are opposite orange "leafs" on bottom. In these examples the elements are framed by two bands.

**Stylistic Genre:** The genre for this stylistic element depends on a combination of decorative technique, color, and element.

Stylistic Genre: Polychrome, warm

### Related Stylistic Element Data:

| DecTech    | Color         | Sty. Element   | Motif        |
|------------|---------------|----------------|--------------|
| Painted,   | Yellow, Muted | Botanical Band | Individual A |
| under free | Medium        | 26             |              |
| hand       |               |                |              |
| Painted,   | Purple-Blue,  | Botanical Band | Individual A |
| under free | Intense       | 26             |              |
| hand       | Medium        |                |              |
| Painted,   | Green-Yellow, | Botanical Band | Individual A |
| under free | Muted Medium  | 26             |              |
| hand       |               |                |              |
| Painted,   | Yellow-Red,   | Botanical Band | Individual A |
| under free | Intense       | 26             |              |
| hand       | Medium        |                |              |