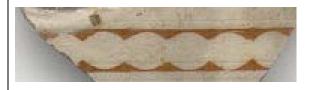

### Bead and Reel 01

Bead and Reel is characterized by a single row of molded, alternating beads and thin, vertical double lines. It may be difficult to distinguish this element from Bead and Reel 02, which consists of alternating oval lozenges with two thin lines oriented on a diagonal. The key differences between these two bands are the size of the beads and lozenges and the fact that Bead and Reel 02 is meant to look like a twisted cable or rope. The beads on Bead and Reel 01 are more circular and pronounced.

Stylistic Genre: Bead and Reel

Stylistic Genre: Bead and Reel

### Related Stylistic Element Data:

| DecTech | Color            | Sty. Element  | Motif        |
|---------|------------------|---------------|--------------|
| Molded  | No Applied Color | Bead and Reel | Individual A |
|         |                  | 01            |              |