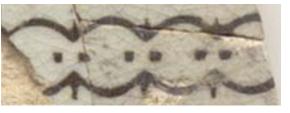

Individual A

This band is bound by two solid lines, one at the top and bottom. Though this is not a complete example of the band, it consists of a stylized "radiating bloom" connected to a horizontally extended botanical element with stylized "leaves" oriented in one direction.

**Stylistic Genre:** The genre for this stylistic element depends on a combination of decorative technique, color, and element.

Stylistic Genre: Handpainted Blue

Related Stylistic Element Data:

| DecTech        | Color        | Sty. Element       | Motif       |
|----------------|--------------|--------------------|-------------|
| Painted, under | Purple-Blue, | Botanical Band 22  | Stacked     |
| free hand      | Muted Medium |                    | Combination |
|                |              |                    | A           |
| Painted, under | Purple-Blue, | Botanical,         | Stacked     |
| free hand      | Muted Medium | composite          | Combination |
|                |              | _                  | В           |
| Painted, under | Purple-Blue, | Band, unidentified | Stacked     |
| free hand      | Muted Medium |                    | Combination |
|                |              |                    | С           |