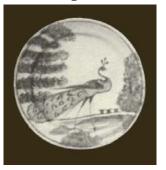

### Bird, peacock

Peacocks are often seen on Delftware. Use this element when you can identify the entire bird or parts of a peacock such as the distinct tail, often stylized.

**Stylistic Genre:** The genre for this stylistic element depends on a combination of decorative technique, color, and element.

Stylistic Genre: Polychrome, other

### Related Stylistic Element Data:

| DecTech    | Color        | Sty. Element  | Motif         |
|------------|--------------|---------------|---------------|
| Painted,   | Purple-Blue, | Bird, peacock | Scene         |
| under free | Intense Dark |               | Combination A |
| hand       |              |               |               |
| Painted,   | Purple,      | Bird, peacock | Scene         |
| under free | Muted        |               | Combination A |
| hand       | Medium       |               |               |