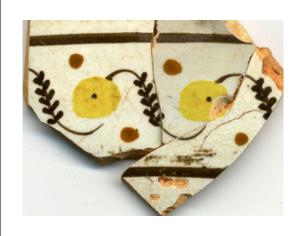

**Botanical Band 25** 

This band is characterized by a solid band from which extends alternating "grass" clumps and a vertical line with circular "blooms" and an unattached, associated dot cluster. The example appears around the well of the vessel.

**Stylistic Genre:** The genre for this stylistic element depends on a combination of decorative technique, color, and element.

Stylistic Genre: Handpainted Blue

| DecTech                  | Color                        | Sty. Element      | Motif        |
|--------------------------|------------------------------|-------------------|--------------|
| Painted, under free hand | Purple-Blue,<br>Intense Dark | Botanical Band 25 | Individual A |
| Painted, under free hand | Purple-Blue,<br>Muted Medium | Botanical Band 25 | Individual A |