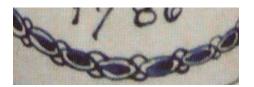

### Bead and Reel 02

This molded band is seen most often on early molded refined wares like Creamware. A chain of solid raised ovals oriented on a diagonal that are separated by two thin diagonal lines characterizes Bead and Reel 02. Similar to Bead and Reel 01. The key differences between these two bands are the size of the beads and lozenges and the fact that Bead and Reel 02 is meant to look like a twisted cable or rope. The beads on Bead and Reel 01 are more circular and pronounced.