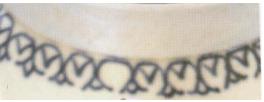

### This Botanical Band consists of "wheels" **Botanical Band 18** of flowers that overlap. Each "flower Stylistic Genre: Overglaze, handpainted wheel" has a four-"leaved" center from which radiates many thin, curved lines. Related Stylistic Element Data: May be seen with a large, distinct chrysanthemum bloom, similar to DecTech Sty. Element Color Unidentifiable Botanical Band 17, overlapping the Painted, over Botanical Band 18 free hand "wheels." The example was seen on overglaze Chinese porcelain. **Stylistic Genre:** The genre for this stylistic element depends on a combination of decorative technique, color, and element. This band consists of connected "V-**Botanical Band 19** shaped leaves." The central "leaves" are Stylistic Genre: Overglaze, handpainted lancelet shaped and are connected to one another, outlined by larger rounded lines Related Stylistic Element Data: that are connected to the band outlines. DecTech Color Sty. Element Purple-Blue Painted, under Botanical Band 19 **Stylistic Genre:** The genre for this free hand Intense Dark stylistic element depends on a combination of decorative technique, color, and element. This band consists of connected V-**Botanical Band 20** shaped "leaves." The central "leaves" are Stylistic Genre: Handpainted Blue lancelet shaped and are connected to one another and to the band outline. There is Related Stylistic Element Data: a half circle with a dot in the middle DecTech Color Sty. Element Painted, under Purple-Blue, Botanical Band 20 within each space between the "leaves." The band can either be bounded by one free hand Muted Medium or two solid lines.