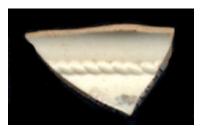

### Beaded Band 05

Repeated short vertical lines that create small channels characterize this beaded band – also called rilling. The example to the left shows this band at the foot ring/base of a vessel. These types of bands are sometimes referred to via classical architectural terms, such as beading, bead and reel.

**Stylistic Genre:** Molded Edge Decoration, other

Stylistic Genre: Molded Edge Decoration, other

### Related Stylistic Element Data:

| DecTech | Color      | Sty. Element   | Motif        |
|---------|------------|----------------|--------------|
| Molded  | No Applied | Beaded Band 05 | Individual A |
|         | Color      |                |              |