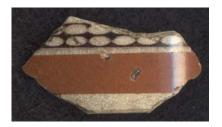

### **Barley**

Molded decoration usually seen on White Salt-glazed stoneware, Creamware, and Whieldon wares. Barley decoration is characterized by raised beads (or barleys) that have a wavy, molded pattern surrounding the beads, as if imitating barley husks. Do not record the type of edge (rim) unless it is "spiked" (see "Scalloped edge, spiked").

Stylistic Genre: Barley

Stylistic Genre: Barley

### Related Stylistic Element Data:

| DecTech | Color            | Sty. Element | Motif        |
|---------|------------------|--------------|--------------|
| Molded  | No Applied Color | Barley       | Individual A |