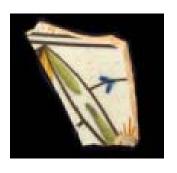

### **Botanical Band 29**

One horizontal band bounds the main pattern, which consists of double diagonal lines. There are leaves or some other type of foliage at the point where the double lines intersect with the top and bottom horizontal bands. And a botanical element emerging from the center of where the horizontal lines meet the bottom horizontal band.

**Stylistic Genre:** The genre for this stylistic element depends on a combination of decorative technique, color, and element.

Stylistic Genre: Polychrome, warm

| DecTech    | Color         | Sty. Element   | Motif        |
|------------|---------------|----------------|--------------|
| Painted,   | Yellow, Muted | Botanical Band | Individual A |
| under free | Medium        | 29             |              |
| hand       |               |                |              |
| Painted,   | Purple-Blue,  | Botanical Band | Individual A |
| under free | Intense       | 29             |              |
| hand       | Medium        |                |              |
| Painted,   | Green-Yellow, | Botanical Band | Individual A |
| under free | Muted Medium  | 29             |              |
| hand       |               |                |              |
| Painted,   | Yellow-Red,   | Botanical Band | Individual A |
| under free | Intense       | 29             |              |
| hand       | Medium        |                |              |