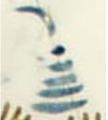

Bamboo 01

The Bamboo stylistic element is characterized by thinly spaced vertical parallel lines with short horizontal lines that represent joints in the plant. There will occasionally be thin, dark, feathery leaves associated with the plant.

Stylistic Genre: The genre for this stylistic element depends on a combination of decorative technique, color, and element. In the case of the example to the left, the stylistic genre is "Hand painted Blue". If the bamboo were painted using a polychrome, warm palette, then the genre would be "Polychrome, warm".

Stylistic Genre: Handpainted Blue

| DecTech        | Color        | Sty. Element | Motif        |
|----------------|--------------|--------------|--------------|
| Painted, under | Purple-Blue, | Bamboo 01    | Individual A |
| free hand      | Intense Dark |              |              |