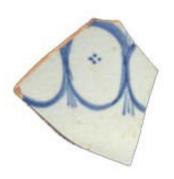

**Botanical Band 24** 

This band is characterized by an undulating stem with alternating botanical extensions. Extending from it is an orange leaf with two green "leaf-like" projections followed by three stacked linear projections of the stem, in a repeating pattern.

**Stylistic Genre:** The genre for this stylistic element depends on a combination of decorative technique, color, and element.

Stylistic Genre: Polychrome, warm

Related Stylistic Element Data:

| DecTech                  | Color                           | Sty. Element      | Motif        |
|--------------------------|---------------------------------|-------------------|--------------|
| Painted, under free hand | Yellow-Red,<br>Intense Medium   | Botanical Band 24 | Individual A |
| Painted, under free hand | Green, Muted<br>Dark            | Botanical Band 24 | Individual A |
| Painted, under free hand | Green-Yellow,<br>Intense Medium | Botanical Band 24 | Individual A |