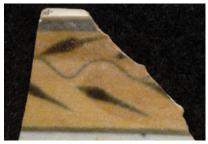

Bamboo 01

The Bamboo stylistic element is characterized by thinly spaced vertical parallel lines with short horizontal lines that represent joints in the plant. There will occasionally be thin, dark, feathery leaves associated with the plant.

Stylistic Genre: The genre for this stylistic element depends on a combination of decorative technique, color, and element. In the case of the example to the left, the stylistic genre is "Hand painted Blue". If the bamboo were painted using a polychrome, warm palette, then the genre would be "Polychrome, warm".

Stylistic Genre: Handpainted Blue

| DecTech        | Color        | Sty. Element | Motif        |
|----------------|--------------|--------------|--------------|
| Painted, under | Purple-Blue, | Bamboo 01    | Individual A |
| free hand      | Intense Dark |              |              |