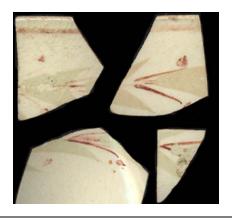

**Botanical Band 25** 

This band is characterized by a solid band from which extends alternating "grass" clumps and a vertical line with circular "blooms" and an unattached, associated dot cluster. The example appears around the well of the vessel.

**Stylistic Genre:** The genre for this stylistic element depends on a combination of decorative technique, color, and element.

Stylistic Genre: Handpainted Blue

| DecTech                  | Color                        | Sty. Element      | Motif        |
|--------------------------|------------------------------|-------------------|--------------|
| Painted, under free hand | Purple-Blue,<br>Intense Dark | Botanical Band 25 | Individual A |
| Painted, under free hand | Purple-Blue,<br>Muted Medium | Botanical Band 25 | Individual A |