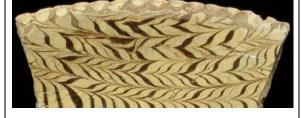

Bamboo 01

The Bamboo stylistic element is characterized by thinly spaced vertical parallel lines with short horizontal lines that represent joints in the plant. There will occasionally be thin, dark, feathery leaves associated with the plant.