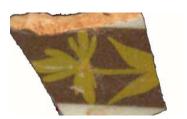

Bamboo 01

The Bamboo stylistic element is characterized by thinly spaced vertical parallel lines with short horizontal lines that represent joints in the plant. There will occasionally be thin, dark, feathery leaves associated with the plant.

Stylistic Genre: The genre for this stylistic element depends on a combination of decorative technique, color, and element. In the case of the example to the left, the stylistic genre is "Hand painted Blue". If the bamboo were painted using a polychrome, warm palette, then the genre would be "Polychrome, warm".

Stylistic Genre: Handpainted Blue

| DecTech        | Color        | Sty. Element | Motif        |
|----------------|--------------|--------------|--------------|
| Painted, under | Purple-Blue, | Bamboo 01    | Individual A |
| free hand      | Intense Dark |              |              |