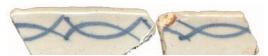

### Bead and Reel 01

Bead and Reel is characterized by a single row of molded, alternating beads and thin, vertical double lines. It may be difficult to distinguish this element from Bead and Reel 02, which consists of alternating oval lozenges with two thin lines oriented on a diagonal. The key differences between these two bands are the size of the beads and lozenges and the fact that Bead and Reel 02 is meant to look like a twisted cable or rope. The beads on Bead and Reel 01 are more circular and pronounced.