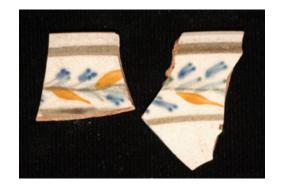

**Botanical Band 24** 

This band is characterized by an undulating stem with alternating botanical extensions. Extending from it is an orange leaf with two green "leaf-like" projections followed by three stacked linear projections of the stem, in a repeating pattern.

**Stylistic Genre:** The genre for this stylistic element depends on a combination of decorative technique, color, and element.

Stylistic Genre: Polychrome, warm

Related Stylistic Element Data:

| DecTech                  | Color                           | Sty. Element      | Motif        |
|--------------------------|---------------------------------|-------------------|--------------|
| Painted, under free hand | Yellow-Red,<br>Intense Medium   | Botanical Band 24 | Individual A |
| Painted, under free hand | Green, Muted<br>Dark            | Botanical Band 24 | Individual A |
| Painted, under free hand | Green-Yellow,<br>Intense Medium | Botanical Band 24 | Individual A |