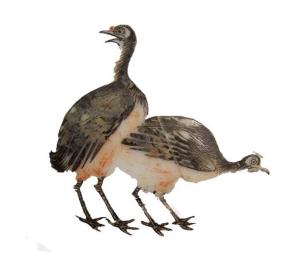

### Bird, unidentifiable species

Unlike "Bird, stylized," "Bird, unidentifiable species" is easily recognizable as a bird. There will be feet, wings, a beak, etc. However, the bird depicted cannot be identified as a specific species (unlike Bird, Peacock).

**Stylistic Genre:** The genre for this stylistic element depends on a combination of decorative technique, color, and element.

Stylistic Genre: Handpainted Blue

Related Stylistic Element Data:

| DecTech        | Color        | Sty. Element   | Motif        |
|----------------|--------------|----------------|--------------|
| Painted, under | Purple-Blue, | Bird,          | Individual A |
| free hand      | Intense Dark | unidentifiable |              |
|                |              | species        |              |