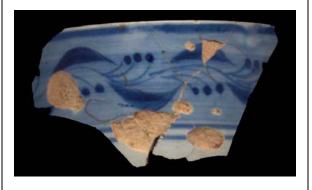

### Animal, unidentifiable

Use this stylistic element when there is a decorative element that represents part of an animal, for instance a head, but when there is not enough of the body to determine the specific type of animal. This designation can also be used for stylized animals, when the type of animal cannot be determined.

Stylistic Genre: The genre for this stylistic element depends on a combination of decorative technique, color, and element. In the case of the example to the left, the stylistic genre is "Blue, molded/stamped/incised". If the animal were painted using a polychrome, warm palette, then the genre would be "Polychrome, warm".

Stylistic Genre: Blue, molded/stamped/incised

### Related Stylistic Element Data:

| DecTech        | Color        | Sty. Element  | Motif        |
|----------------|--------------|---------------|--------------|
| Incised, free  | Not          | Animal, unid. | Individual A |
| hand           | Applicable   |               |              |
| Painted, under | Purple-Blue, | Animal, unid. | Individual A |
| free hand      | Intense Dark |               |              |