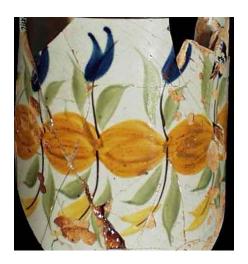

This wide botanical band is characterized by a band of large, connected ovals from which tulip-like flowers extend upward and downward. In this example, the upper tulips are painted in blue and the lower tulips are painted in yellow.

**Stylistic Genre:** The genre for this stylistic element depends on a combination of decorative technique, color, and element.

Stylistic Genre: Polychrome, warm

### Related Stylistic Element Data:

| DecTech        | Color           | Sty. Element      | Motif        |
|----------------|-----------------|-------------------|--------------|
| Painted, under | Purple-Blue,    | Botanical Band 16 | Individual A |
| free hand      | Intense Dark    |                   |              |
| Painted, under | Yellow, Muted   | Botanical Band 16 | Individual A |
| free hand      | Dark            |                   |              |
| Painted, under | Green-Yellow,   | Botanical Band 16 | Individual A |
| free hand      | Muted Medium    |                   |              |
| Painted, under | Yellow-Red,     | Botanical Band 16 | Individual A |
| free hand      | Intense Medium  |                   |              |
| Painted, under | Yellow, Intense | Botanical Band 16 | Individual A |
| free hand      | Light           |                   |              |