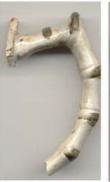

### Animal, unidentifiable

Use this stylistic element when there is a decorative element that represents part of an animal, for instance a head, but when there is not enough of the body to determine the specific type of animal. This designation can also be used for stylized animals, when the type of animal cannot be determined.

Stylistic Genre: The genre for this stylistic element depends on a combination of decorative technique, color, and element. In the case of the example to the left, the stylistic genre is "Blue, molded/stamped/incised". If the animal were painted using a polychrome, warm palette, then the genre would be "Polychrome, warm".

Stylistic Genre: Blue, molded/stamped/incised

### Related Stylistic Element Data:

| DecTech        | Color        | Sty. Element  | Motif        |
|----------------|--------------|---------------|--------------|
| Incised, free  | Not          | Animal, unid. | Individual A |
| hand           | Applicable   |               |              |
| Painted, under | Purple-Blue, | Animal, unid. | Individual A |
| free hand      | Intense Dark |               |              |