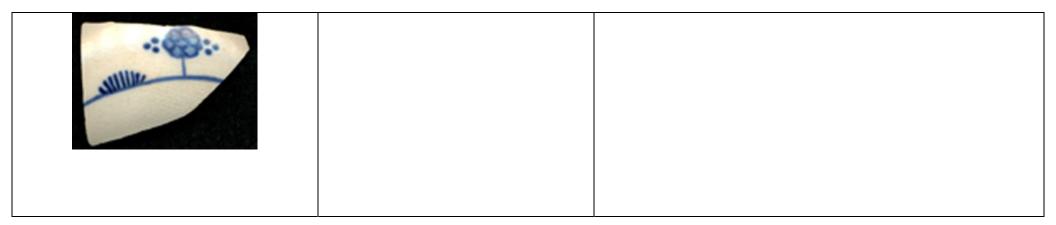

Bamboo 01

The Bamboo stylistic element is characterized by thinly spaced vertical parallel lines with short horizontal lines that represent joints in the plant. There will occasionally be thin, dark, feathery leaves associated with the plant.

Stylistic Genre: The genre for this stylistic element depends on a combination of decorative technique, color, and element. In the case of the example to the left, the stylistic genre is "Hand painted Blue". If the bamboo were painted using a polychrome, warm palette, then the genre would be "Polychrome, warm".

Stylistic Genre: Handpainted Blue

| DecTech        | Color        | Sty. Element | Motif        |
|----------------|--------------|--------------|--------------|
| Painted, under | Purple-Blue, | Bamboo 01    | Individual A |
| free hand      | Intense Dark |              |              |