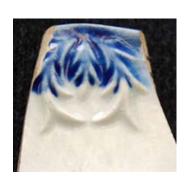

### Bird, stylized

Abstract representations of birds are seen most often on painted porcelain and Pearlwares. Stylized birds tend to be represented by short curved line in a V-formation (top left) or as V-shaped or M-shaped creatures themselves, painted much like the way we associate with children's drawings of birds (bottom left).

**Stylistic Genre:** The genre for this stylistic element depends on a combination of decorative technique, color, and element.

Stylistic Genre: Handpainted Blue

| DecTech        | Color        | Sty. Element   | Motif        |
|----------------|--------------|----------------|--------------|
| Painted, under | Purple-Blue, | Bird, stylized | Individual A |
| free hand      | Intense Dark |                |              |