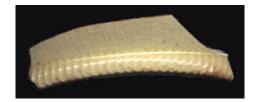

### Beaded Band 05

Repeated short vertical lines that create small channels characterize this beaded band – also called rilling. The example to the left shows this band at the foot ring/base of a vessel. These types of bands are sometimes referred to via classical architectural terms, such as beading, bead and reel.

**Stylistic Genre:** Molded Edge Decoration, other

Stylistic Genre: Molded Edge Decoration, other

### Related Stylistic Element Data:

| DecTech | Color      | Sty. Element   | Motif        |
|---------|------------|----------------|--------------|
| Molded  | No Applied | Beaded Band 05 | Individual A |
|         | Color      |                |              |