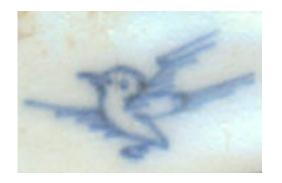

### Bird, stylized

Abstract representations of birds are seen most often on painted porcelain and Pearlwares. Stylized birds tend to be represented by short curved line in a V-formation (top left) or as V-shaped or M-shaped creatures themselves, painted much like the way we associate with children's drawings of birds (bottom left).

**Stylistic Genre:** The genre for this stylistic element depends on a combination of decorative technique, color, and element.

Stylistic Genre: Handpainted Blue

| DecTech        | Color        | Sty. Element   | Motif        |
|----------------|--------------|----------------|--------------|
| Painted, under | Purple-Blue, | Bird, stylized | Individual A |
| free hand      | Intense Dark |                |              |