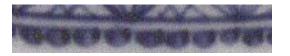

### This Botanical Band consists of "wheels" **Botanical Band 18** of flowers that overlap. Each "flower Stylistic Genre: Overglaze, handpainted wheel" has a four-"leaved" center from which radiates many thin, curved lines. Related Stylistic Element Data: May be seen with a large, distinct chrysanthemum bloom, similar to DecTech Sty. Element Color Unidentifiable Botanical Band 17, overlapping the Painted, over Botanical Band 18 free hand "wheels." The example was seen on overglaze Chinese porcelain. **Stylistic Genre:** The genre for this stylistic element depends on a combination of decorative technique, color, and element. This band consists of connected "V-**Botanical Band 19** shaped leaves." The central "leaves" are Stylistic Genre: Overglaze, handpainted lancelet shaped and are connected to one another, outlined by larger rounded lines Related Stylistic Element Data: that are connected to the band outlines. DecTech Color Sty. Element Purple-Blue Painted, under Botanical Band 19 **Stylistic Genre:** The genre for this free hand Intense Dark stylistic element depends on a combination of decorative technique, color, and element. This band consists of connected V-**Botanical Band 20** shaped "leaves." The central "leaves" are Stylistic Genre: Handpainted Blue lancelet shaped and are connected to one another and to the band outline. There is Related Stylistic Element Data: a half circle with a dot in the middle DecTech Color Sty. Element Painted, under Purple-Blue, Botanical Band 20 within each space between the "leaves." The band can either be bounded by one free hand Muted Medium or two solid lines.

**Stylistic Genre:** The genre for this stylistic element depends on a

combination of decorative technique,

color, and element.

Motif

Motif

Motif

Individual A

Individual A

Individual A

This band is bound by two solid lines, one at the top and bottom. Though this is not a complete example of the band, it consists of a stylized "radiating bloom" connected to a horizontally extended botanical element with stylized "leaves" oriented in one direction.