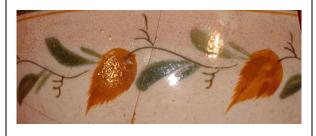

**Botanical Band 24** 

This band is characterized by an undulating stem with alternating botanical extensions. Extending from it is an orange leaf with two green "leaf-like" projections followed by three stacked linear projections of the stem, in a repeating pattern.

**Stylistic Genre:** The genre for this stylistic element depends on a combination of decorative technique, color, and element.

Stylistic Genre: Polychrome, warm

Related Stylistic Element Data:

| DecTech                  | Color                           | Sty. Element      | Motif        |
|--------------------------|---------------------------------|-------------------|--------------|
| Painted, under free hand | Yellow-Red,<br>Intense Medium   | Botanical Band 24 | Individual A |
| Painted, under free hand | Green, Muted<br>Dark            | Botanical Band 24 | Individual A |
| Painted, under free hand | Green-Yellow,<br>Intense Medium | Botanical Band 24 | Individual A |