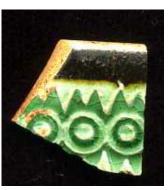

### **Basket Weave 03**

This stylistic element is characterized by a pierced lattice-like design, often part of a dot/diaper type combination band.

Stylistic Genre: Dot/Diaper/Basket

Stylistic Genre: Dot/Diaper/Basketweave

| DecTech | Color            | Sty. Element    | Motif        |
|---------|------------------|-----------------|--------------|
| Molded  | No Applied Color | Basket Weave 03 | Individual A |