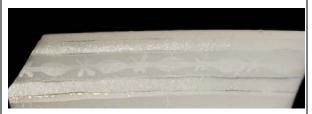

### Band, unidentified

Use this term when it is impossible to identify the type of band present on the sherd. Often there will be a sherd that has a portion of a band but it is impossible to determine even the general category of band. In such cases "Band, unid." is used to describe the element.