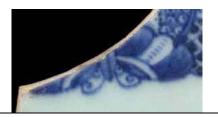

### **Boat**

多量

"Boat" is used for any type of vessel on water: large or small, Chinese or European, sailing ship or rowboat.

**Stylistic Genre:** The genre for this stylistic element depends on a combination of decorative technique, color, and element.

Stylistic Genre: Handpainted Blue

| DecTech        | Color        | Sty. Element | Motif        |
|----------------|--------------|--------------|--------------|
| Painted, under | Purple-Blue, | Boat         | Individual A |
| free hand      | Intense Dark |              |              |