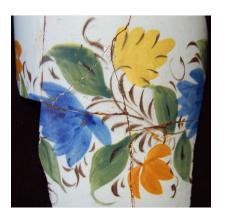

This large, florid botanical band is characterized by an undulating stem that encircles the vessel from which large "peasant-style" flowers and leaves extend. This example encircles a mug.

**Stylistic Genre:** The genre for this stylistic element depends on a combination of decorative technique, color, and element.

Stylistic Genre: Polychrome, warm