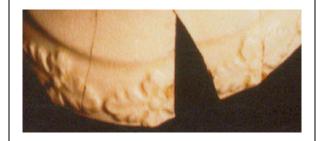

### **Botanical Band 03**

Molded band of leaf medallions composed of four leaves surrounding a central "berry" or molded bead.

**Stylistic Genre:** Molded Edge Decorated, other

Stylistic Genre: Molded Edge Decoration, other

### Related Stylistic Element Data:

| DecTech | Color            | Sty. Element      | Motif        |
|---------|------------------|-------------------|--------------|
| Molded  | No Applied Color | Botanical Band 03 | Individual A |