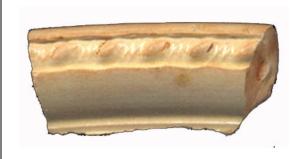

| Stylistic Element Name and Image | Characteristics                                                                                                        | Catalog                    | ing Example for           | r the Depicted               | l Sherd               |
|----------------------------------|------------------------------------------------------------------------------------------------------------------------|----------------------------|---------------------------|------------------------------|-----------------------|
| Acanthus Leaves                  | Acanthus leaves are most often molded decorative elements on refined stonewares, such as Black Basalt or Rosso Antico. | Sty                        | vlistic Genre: None       | •                            | ζ)                    |
|                                  | Stylistic Genre: None (leave field blank)                                                                              | DecTech Sprig Molded       | Color                     | Sty. Element Acanthus Leaves | Motif<br>Individual A |
| Angular Edge                     | This edge differs from a scalloped edge in that it has a straight edge that is angled, rather than a curved edge.      | Sty                        | vlistic Genre: None       | `                            | <b>c</b> )            |
| MARKET                           |                                                                                                                        |                            | Ticiated Stylistic 1      |                              |                       |
| 1000011111111                    | Stylistic Genre: None (leave field blank)                                                                              | DecTech<br>Molded          | Color<br>No Applied Color | Sty. Element Angular Edge    | Motif Individual A    |
|                                  |                                                                                                                        | Molded                     | No Applied Color          | Molded Band 01               | Individual B          |
|                                  |                                                                                                                        | Applied<br>Powder/Crystals | Yellow-Red,<br>Muted Dark | Tortoiseshell                | Individual C          |