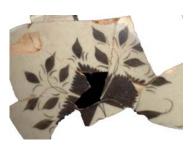

### Basket Weave 02

Thin, molded ribbed strips of ceramic, most often Creamware, which are woven together to form a basket-like vessel. The thin ribbed segments are called Basket Weave 2. Please note that this stylistic element does not necessarily reflect the form of the vessel. Often seen on White Salt-glazed stoneware.

Any sprigged elements should be recorded separately.

**Stylistic Genre:** None (leave field blank)

**Stylistic Genre:** None (leave field blank)

### Related Stylistic Element Data:

| DecTech      | Color            | Sty. Element    | Motif        |
|--------------|------------------|-----------------|--------------|
| Molded       | No Applied Color | Basket Weave 02 | Individual A |
| Sprig Molded | No Applied Color | Botanical, unid | Individual A |