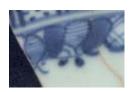

vidual A |
| free hand     |               | •               |              |
| Painted, over | Gilt          | Buddhist Symbol | Individual A |
| free hand     |               | •               |              |

## Bull's Eye



Decoration consisting of concentric circles of alternating colored clay.

Stylistic Genre: Slipware, factory made

Stylistic Genre: Slipware, factory made

## Related Stylistic Element Data:

| DecTech    | Color         | Sty. Element | Motif        |
|------------|---------------|--------------|--------------|
| Bull's Eye | Yellow, Muted | Bull's Eye   | Individual A |
| Inlay      | Dark          |              |              |
| Bull's Eye | Yellow-Red,   | Bull's Eye   | Individual A |
| Inlay      | Muted Medium  |              |              |

Butterfly





A butterfly element can be a realistic representation of a butterfly (bottom left) or more abstract (top left). The defining characteristics include antennae and multi-lobed wings that can alternate between being filled with color and highlighted with dashes or stripes.

**Stylistic Genre:** The genre for this stylistic element depends on a combination of decorative technique, color, and element.

Stylistic Genre: Handpainted Blue

| DecTech        | Color        | Sty. Element | Motif     |
|----------------|--------------|--------------|-----------|
| Painted, under | Purple-Blue, | Butterfly    | Adjacent/ |
| free hand      | Intense Dark |              | Stacked   |
|                |              |              | Combo A   |

# Cable Band 02

Cable Band 2 is painted to look like