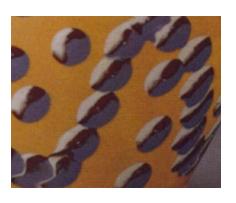

### **Basket Weave 01**

Molded design found most often on Creamware, Whieldon, and White Saltglazed stoneware. Characterized by multiple thin molded lines that cross over and under wider, molded bands giving the appearance of a woven surface. Do not record the type of edge (rim) unless it is "spiked," like the second example (see "Scalloped edge, spiked").