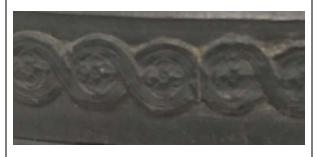

### **Barley**

Molded decoration usually seen on White Salt-glazed stoneware, Creamware, and Whieldon wares. Barley decoration is characterized by raised beads (or barleys) that have a wavy, molded pattern surrounding the beads, as if imitating barley husks. Do not record the type of edge (rim) unless it is "spiked" (see "Scalloped edge, spiked").

Stylistic Genre: Barley

Stylistic Genre: Barley

### Related Stylistic Element Data:

| DecTech | Color            | Sty. Element | Motif        |
|---------|------------------|--------------|--------------|
| Molded  | No Applied Color | Barley       | Individual A |