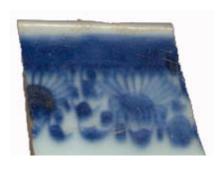

### Bird, peacock

Peacocks are often seen on Delftware. Use this element when you can identify the entire bird or parts of a peacock such as the distinct tail, often stylized.

**Stylistic Genre:** The genre for this stylistic element depends on a combination of decorative technique, color, and element.

Stylistic Genre: Polychrome, other

### Related Stylistic Element Data:

| DecTech    | Color        | Sty. Element  | Motif         |
|------------|--------------|---------------|---------------|
| Painted,   | Purple-Blue, | Bird, peacock | Scene         |
| under free | Intense Dark |               | Combination A |
| hand       |              |               |               |
| Painted,   | Purple,      | Bird, peacock | Scene         |
| under free | Muted        |               | Combination A |
| hand       | Medium       |               |               |