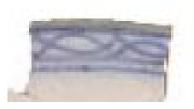

### Bead and Reel 02

This molded band is seen most often on early molded refined wares like Creamware. A chain of solid raised ovals oriented on a diagonal that are separated by two thin diagonal lines characterizes Bead and Reel 02. Similar to Bead and Reel 01. The key differences between these two bands are the size of the beads and lozenges and the fact that Bead and Reel 02 is meant to look like a twisted cable or rope. The beads on Bead and Reel 01 are more circular and pronounced.