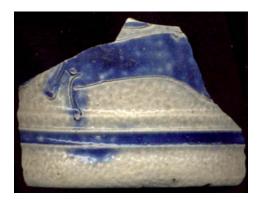

Bamboo 01

The Bamboo stylistic element is characterized by thinly spaced vertical parallel lines with short horizontal lines that represent joints in the plant. There will occasionally be thin, dark, feathery leaves associated with the plant.

Stylistic Genre: The genre for this stylistic element depends on a combination of decorative technique, color, and element. In the case of the example to the left, the stylistic genre is "Hand painted Blue". If the bamboo were painted using a polychrome, warm palette, then the genre would be "Polychrome, warm".

Stylistic Genre: Handpainted Blue

| DecTech        | Color        | Sty. Element | Motif        |
|----------------|--------------|--------------|--------------|
| Painted, under | Purple-Blue, | Bamboo 01    | Individual A |
| free hand      | Intense Dark |              |              |