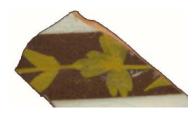

### Bamboo 02

Seen on handles. Characterized by regularly spaced molded and painted "ribs" meant to mimic cane joints.

**Stylistic Genre:** The genre for this stylistic element depends on a combination of decorative technique, color, and element. In the case of the example to the left, the stylistic genre is "Polychrome, Warm".

Stylistic Genre: Polychrome, warm

### Related Stylistic Element Data:

| DecTech        | Color              | Sty. Element | Motif        |
|----------------|--------------------|--------------|--------------|
| Painted, under | Yellow, Muted Dark | Bamboo 02    | Individual A |
| free hand      |                    |              |              |
| Molded         | Not Applicable     | Bamboo 02    | Individual A |