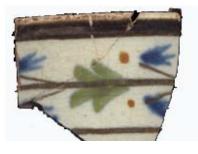

### **Botanical Band 06**

A linear pattern of flowers, leaves, and dots characterizes this band. Two horizontal bands bound the main pattern, which consists of a central band. Short diagonal lines come off the band and each diagonal line has a jagged flower at its end. Leaves are painted directly off of the central band and are flanked by two dots on either side.

**Stylistic Genre:** The genre for this stylistic element depends on a combination of decorative technique, color, and element.

Stylistic Genre: Polychrome, warm

| DecTech        | Color          | Sty. Element      | Motif        |
|----------------|----------------|-------------------|--------------|
| Painted, under | Red/Yellow-    | Botanical Band 06 | Individual A |
| free hand      | Red, Muted     |                   |              |
|                | Dark           |                   |              |
| Painted, under | Purple-Blue,   | Botanical Band 06 | Individual A |
| free hand      | Intense Dark   |                   |              |
| Painted, under | Green-Yellow,  | Botanical Band 06 | Individual A |
| free hand      | Muted Medium   |                   |              |
| Painted, under | Yellow-Red,    | Botanical Band 06 | Individual A |
| free hand      | Intense Medium |                   |              |