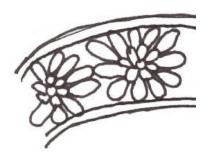

This band is characterized by a series of round, daisy-like flowers that repeat in a solid band. The band depicted shows the flowers as being unpainted, with a solid painted outline that forms the flowers. Only one layer of flowers makes up the band.

**Stylistic Genre:** The genre for this stylistic element depends on a combination of decorative technique, color, and element.

Stylistic Genre: Overglaze, handpainted

Related Stylistic Element Data:

| DecTech       | Color        | Sty. Element      | Motif        |
|---------------|--------------|-------------------|--------------|
| Painted, over | Yellow-Red,  | Botanical Band 13 | Individual A |
| free hand     | Muted        |                   |              |
|               | Medium       |                   |              |
| Painted, over | Red, Intense | Botanical Band 13 | Individual A |
| free hand     | Medium       |                   |              |