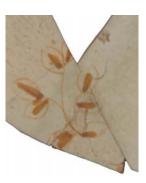

### Animal, unidentifiable

Use this stylistic element when there is a decorative element that represents part of an animal, for instance a head, but when there is not enough of the body to determine the specific type of animal. This designation can also be used for stylized animals, when the type of animal cannot be determined.

Stylistic Genre: The genre for this stylistic element depends on a combination of decorative technique, color, and element. In the case of the example to the left, the stylistic genre is "Blue, molded/stamped/incised". If the animal were painted using a polychrome, warm palette, then the genre would be "Polychrome, warm".

Stylistic Genre: Blue, molded/stamped/incised

### Related Stylistic Element Data:

| DecTech        | Color        | Sty. Element  | Motif        |
|----------------|--------------|---------------|--------------|
| Incised, free  | Not          | Animal, unid. | Individual A |
| hand           | Applicable   |               |              |
| Painted, under | Purple-Blue, | Animal, unid. | Individual A |
| free hand      | Intense Dark |               |              |