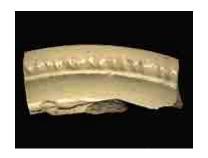

### **Basketwork**

Molded or engine-turned lines that are on a vessel body. Basketwork is a general term used to capture all variation in this element type. For example, these finely turned lines might be executed in different widths, directions and over a molded or fluted body. Any combination of these lines should be cataloged as Basketwork. Seen most often on Black Basalt and Rosso Antico. Molded versions on later wares.

**Stylistic Genre:** None (leave field blank)

Stylistic Genre: None (leave field blank)

| DecTech      | Color            | Sty. Element | Motif        |
|--------------|------------------|--------------|--------------|
| Incised,     | No Applied Color | Basketwork   | Individual A |
| Lathe/Engine |                  |              |              |
| Turned       |                  |              |              |