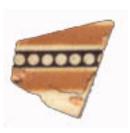

### Beaded Band 02

A single band of molded beads; unlike Beaded Band 01, there is no recessed panel.

**Stylistic Genre:** Molded Edge Decoration, other

Stylistic Genre: Molded Edge Decoration, other

| DecTech | Color            | Sty. Element   | Motif        |
|---------|------------------|----------------|--------------|
| Molded  | No Applied Color | Beaded Band 02 | Individual A |