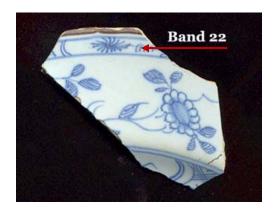

Individual A

This band is bound by two solid lines, one at the top and bottom. Though this is not a complete example of the band, it consists of a stylized "radiating bloom" connected to a horizontally extended botanical element with stylized "leaves" oriented in one direction.

**Stylistic Genre:** The genre for this stylistic element depends on a combination of decorative technique, color, and element.

Stylistic Genre: Handpainted Blue

Related Stylistic Element Data:

| DecTech        | Color        | Sty. Element       | Motif       |
|----------------|--------------|--------------------|-------------|
| Painted, under | Purple-Blue, | Botanical Band 22  | Stacked     |
| free hand      | Muted Medium |                    | Combination |
|                |              |                    | A           |
| Painted, under | Purple-Blue, | Botanical,         | Stacked     |
| free hand      | Muted Medium | composite          | Combination |
|                |              | _                  | В           |
| Painted, under | Purple-Blue, | Band, unidentified | Stacked     |
| free hand      | Muted Medium |                    | Combination |
|                |              |                    | С           |