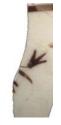

### Animal, unidentifiable

Use this stylistic element when there is a decorative element that represents part of an animal, for instance a head, but when there is not enough of the body to determine the specific type of animal. This designation can also be used for stylized animals, when the type of animal cannot be determined.

Stylistic Genre: The genre for this stylistic element depends on a combination of decorative technique, color, and element. In the case of the example to the left, the stylistic genre is "Blue, molded/stamped/incised". If the animal were painted using a polychrome, warm palette, then the genre would be "Polychrome, warm".

Stylistic Genre: Blue, molded/stamped/incised

### Related Stylistic Element Data:

| DecTech        | Color        | Sty. Element  | Motif        |
|----------------|--------------|---------------|--------------|
| Incised, free  | Not          | Animal, unid. | Individual A |
| hand           | Applicable   |               |              |
| Painted, under | Purple-Blue, | Animal, unid. | Individual A |
| free hand      | Intense Dark |               |              |