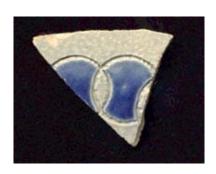

### **Botanical Band 03**

Molded band of leaf medallions composed of four leaves surrounding a central "berry" or molded bead.

**Stylistic Genre:** Molded Edge Decorated, other

Stylistic Genre: Molded Edge Decoration, other