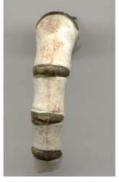

### Bamboo 02

Seen on handles. Characterized by regularly spaced molded and painted "ribs" meant to mimic cane joints.

**Stylistic Genre:** The genre for this stylistic element depends on a combination of decorative technique, color, and element. In the case of the example to the left, the stylistic genre is "Polychrome, Warm".

Stylistic Genre: Polychrome, warm

### Related Stylistic Element Data:

| DecTech        | Color              | Sty. Element | Motif        |
|----------------|--------------------|--------------|--------------|
| Painted, under | Yellow, Muted Dark | Bamboo 02    | Individual A |
| free hand      |                    |              |              |
| Molded         | Not Applicable     | Bamboo 02    | Individual A |