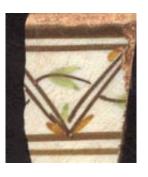

### This Botanical Band consists of "wheels" **Botanical Band 18** of flowers that overlap. Each "flower Stylistic Genre: Overglaze, handpainted wheel" has a four-"leaved" center from which radiates many thin, curved lines. Related Stylistic Element Data: May be seen with a large, distinct chrysanthemum bloom, similar to DecTech Sty. Element Color Unidentifiable Botanical Band 17, overlapping the Painted, over Botanical Band 18 free hand "wheels." The example was seen on overglaze Chinese porcelain. **Stylistic Genre:** The genre for this stylistic element depends on a combination of decorative technique, color, and element. This band consists of connected "V-**Botanical Band 19** shaped leaves." The central "leaves" are Stylistic Genre: Overglaze, handpainted lancelet shaped and are connected to one another, outlined by larger rounded lines Related Stylistic Element Data: that are connected to the band outlines. DecTech Color Sty. Element Purple-Blue Painted, under Botanical Band 19 **Stylistic Genre:** The genre for this free hand Intense Dark stylistic element depends on a combination of decorative technique, color, and element. This band consists of connected V-**Botanical Band 20** shaped "leaves." The central "leaves" are Stylistic Genre: Handpainted Blue lancelet shaped and are connected to one another and to the band outline. There is Related Stylistic Element Data: a half circle with a dot in the middle DecTech Color Sty. Element Painted, under Purple-Blue, Botanical Band 20 within each space between the "leaves." The band can either be bounded by one free hand Muted Medium or two solid lines.

**Stylistic Genre:** The genre for this stylistic element depends on a

combination of decorative technique,

color, and element.

Motif

Motif

Motif

Individual A

Individual A

Individual A

This band is bound by two solid lines, one at the top and bottom. Though this is not a complete example of the band, it consists of a stylized "radiating bloom" connected to a horizontally extended botanical element with stylized "leaves" oriented in one direction.