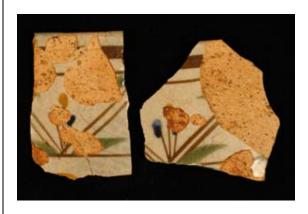

### **Botanical Band 32**

This band consists of a serpentine band punctuated by an alternating pattern of large yellow dots and a chain of husk-like elements forming a vertical stack.

Smaller orange dots appear outside the central pattern.