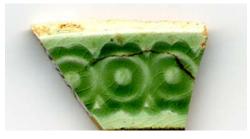

### **Basket Weave 01**

Molded design found most often on Creamware, Whieldon, and White Saltglazed stoneware. Characterized by multiple thin molded lines that cross over and under wider, molded bands giving the appearance of a woven surface. Do not record the type of edge (rim) unless it is "spiked," like the second example (see "Scalloped edge, spiked").

**Stylistic Genre:** Dot/Diaper/Basketweave

Stylistic Genre: Dot/Diaper/Basketweave

| DecTech         | Color          | Sty. Element    | Motif        |
|-----------------|----------------|-----------------|--------------|
| Applied         | Green, Muted   | Solid           | Individual A |
| Powder/Crystals | Dark           |                 |              |
| Molded          | Not Applicable | Basket Weave 01 | Individual A |