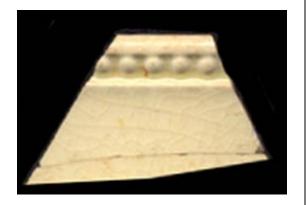

### **Barley**

Molded decoration usually seen on White Salt-glazed stoneware, Creamware, and Whieldon wares. Barley decoration is characterized by raised beads (or barleys) that have a wavy, molded pattern surrounding the beads, as if imitating barley husks. Do not record the type of edge (rim) unless it is "spiked" (see "Scalloped edge, spiked").