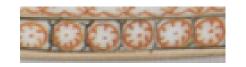

### **Barley**

Molded decoration usually seen on White Salt-glazed stoneware, Creamware, and Whieldon wares. Barley decoration is characterized by raised beads (or barleys) that have a wavy, molded pattern surrounding the beads, as if imitating barley husks. Do not record the type of edge (rim) unless it is "spiked" (see "Scalloped edge, spiked").