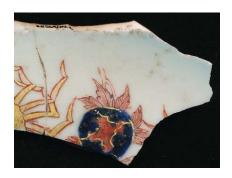

### Animal, unidentifiable

Use this stylistic element when there is a decorative element that represents part of an animal, for instance a head, but when there is not enough of the body to determine the specific type of animal. This designation can also be used for stylized animals, when the type of animal cannot be determined.

Stylistic Genre: The genre for this stylistic element depends on a combination of decorative technique, color, and element. In the case of the example to the left, the stylistic genre is "Blue, molded/stamped/incised". If the animal were painted using a polychrome, warm palette, then the genre would be "Polychrome, warm".

Stylistic Genre: Blue, molded/stamped/incised

### Related Stylistic Element Data:

| DecTech        | Color        | Sty. Element  | Motif        |
|----------------|--------------|---------------|--------------|
| Incised, free  | Not          | Animal, unid. | Individual A |
| hand           | Applicable   |               |              |
| Painted, under | Purple-Blue, | Animal, unid. | Individual A |
| free hand      | Intense Dark |               |              |