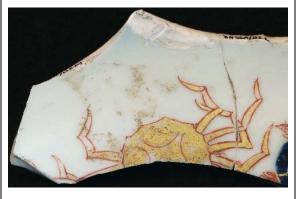

### Bird, peacock

Peacocks are often seen on Delftware. Use this element when you can identify the entire bird or parts of a peacock such as the distinct tail, often stylized.

**Stylistic Genre:** The genre for this stylistic element depends on a combination of decorative technique, color, and element.

Stylistic Genre: Polychrome, other

### Related Stylistic Element Data:

| DecTech    | Color        | Sty. Element  | Motif         |
|------------|--------------|---------------|---------------|
| Painted,   | Purple-Blue, | Bird, peacock | Scene         |
| under free | Intense Dark |               | Combination A |
| hand       |              |               |               |
| Painted,   | Purple,      | Bird, peacock | Scene         |
| under free | Muted        |               | Combination A |
| hand       | Medium       |               |               |