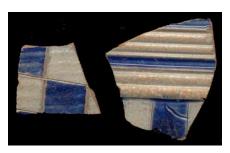

### **Botanical Band 03**

Molded band of leaf medallions composed of four leaves surrounding a central "berry" or molded bead.

**Stylistic Genre:** Molded Edge Decorated, other

Stylistic Genre: Molded Edge Decoration, other