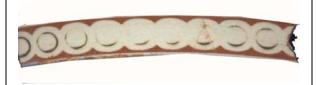

### Beaded Band 01

A single band of beads in a recessed panel.

**Stylistic Genre:** The genre for this stylistic element depends on a combination of decorative technique, color, and element.

Stylistic Genre: Molded Edge Decoration, other

### Related Stylistic Element Data:

| DecTech   | Color            | Sty. Element   | Motif        |
|-----------|------------------|----------------|--------------|
| Rouletted | No Applied Color | Beaded Band 01 | Individual A |