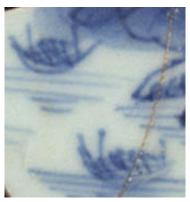

### **Boat**

多量

"Boat" is used for any type of vessel on water: large or small, Chinese or European, sailing ship or rowboat.

**Stylistic Genre:** The genre for this stylistic element depends on a combination of decorative technique, color, and element.

Stylistic Genre: Handpainted Blue

| DecTech        | Color        | Sty. Element | Motif        |
|----------------|--------------|--------------|--------------|
| Painted, under | Purple-Blue, | Boat         | Individual A |
| free hand      | Intense Dark |              |              |