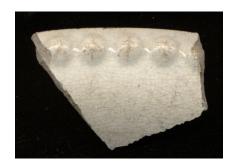

### **Basket Weave 01**

Molded design found most often on Creamware, Whieldon, and White Saltglazed stoneware. Characterized by multiple thin molded lines that cross over and under wider, molded bands giving the appearance of a woven surface. Do not record the type of edge (rim) unless it is "spiked," like the second example (see "Scalloped edge, spiked").

**Stylistic Genre:** Dot/Diaper/Basketweave

Stylistic Genre: Dot/Diaper/Basketweave

| DecTech         | Color          | Sty. Element    | Motif        |
|-----------------|----------------|-----------------|--------------|
| Applied         | Green, Muted   | Solid           | Individual A |
| Powder/Crystals | Dark           |                 |              |
| Molded          | Not Applicable | Basket Weave 01 | Individual A |