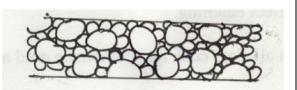

### **Basketwork**

Molded or engine-turned lines that are on a vessel body. Basketwork is a general term used to capture all variation in this element type. For example, these finely turned lines might be executed in different widths, directions and over a molded or fluted body. Any combination of these lines should be cataloged as Basketwork. Seen most often on Black Basalt and Rosso Antico. Molded versions on later wares.