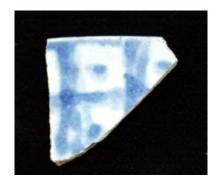

### **Botanical Band 03**

Molded band of leaf medallions composed of four leaves surrounding a central "berry" or molded bead.

**Stylistic Genre:** Molded Edge Decorated, other

Stylistic Genre: Molded Edge Decoration, other