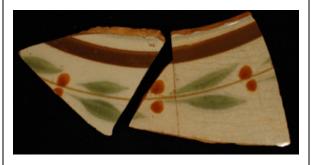

A linear pattern of leaves and berries characterizes this band. One to two horizontal bands bound the main pattern. There may or may not be a solid colored background between these bands. This pattern consists of undulating leaves (alternating curving upward and downward) with three solid dots, or berries. Again, the berries alternate in curving upward and downward).

**Stylistic Genre:** The genre for this stylistic element depends on a combination of decorative technique, color, and element.

Stylistic Genre: Handpainted Blue

### Related Stylistic Element Data:

| DecTech        | Color        | Sty. Element      | Motif        |
|----------------|--------------|-------------------|--------------|
| Painted, under | Purple-Blue, | Botanical Band 10 | Individual A |
| free hand      | Intense Dark |                   |              |
| Painted, under | Purple-Blue, | Botanical Band 10 | Individual A |
| free hand      | Muted Medium |                   |              |
|                |              |                   |              |