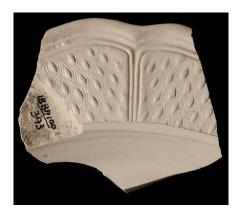

| Stylistic Element Name and Image | Characteristics                                                                                                        | Catalog                    | ing Example for           | r the Depicted               | l Sherd               |
|----------------------------------|------------------------------------------------------------------------------------------------------------------------|----------------------------|---------------------------|------------------------------|-----------------------|
| Acanthus Leaves                  | Acanthus leaves are most often molded decorative elements on refined stonewares, such as Black Basalt or Rosso Antico. | Sty                        | vlistic Genre: None       | •                            | ζ)                    |
|                                  | Stylistic Genre: None (leave field blank)                                                                              | DecTech Sprig Molded       | Color                     | Sty. Element Acanthus Leaves | Motif<br>Individual A |
| Angular Edge                     | This edge differs from a scalloped edge in that it has a straight edge that is angled, rather than a curved edge.      | Sty                        | vlistic Genre: None       | `                            | <b>c</b> )            |
| MARKET                           |                                                                                                                        |                            | Ticiated Stylistic 1      |                              |                       |
| 1000011111111                    | Stylistic Genre: None (leave field blank)                                                                              | DecTech<br>Molded          | Color<br>No Applied Color | Sty. Element Angular Edge    | Motif Individual A    |
|                                  |                                                                                                                        | Molded                     | No Applied Color          | Molded Band 01               | Individual B          |
|                                  |                                                                                                                        | Applied<br>Powder/Crystals | Yellow-Red,<br>Muted Dark | Tortoiseshell                | Individual C          |