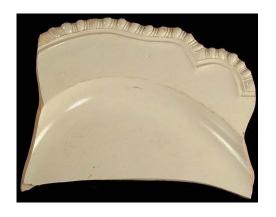

| Stylistic Element Name and Image | Characteristics                                                                                                        | Catalog                    | ing Example for           | r the Depicted               | l Sherd               |
|----------------------------------|------------------------------------------------------------------------------------------------------------------------|----------------------------|---------------------------|------------------------------|-----------------------|
| Acanthus Leaves                  | Acanthus leaves are most often molded decorative elements on refined stonewares, such as Black Basalt or Rosso Antico. | Sty                        | vlistic Genre: None       | •                            | ζ)                    |
|                                  | Stylistic Genre: None (leave field blank)                                                                              | DecTech Sprig Molded       | Color                     | Sty. Element Acanthus Leaves | Motif<br>Individual A |
| Angular Edge                     | This edge differs from a scalloped edge in that it has a straight edge that is angled, rather than a curved edge.      | Sty                        | vlistic Genre: None       | `                            | <b>c</b> )            |
| MARKET                           |                                                                                                                        |                            | Ticiated Stylistic 1      |                              |                       |
| 1000011111111                    | Stylistic Genre: None (leave field blank)                                                                              | DecTech<br>Molded          | Color<br>No Applied Color | Sty. Element Angular Edge    | Motif Individual A    |
|                                  |                                                                                                                        | Molded                     | No Applied Color          | Molded Band 01               | Individual B          |
|                                  |                                                                                                                        | Applied<br>Powder/Crystals | Yellow-Red,<br>Muted Dark | Tortoiseshell                | Individual C          |