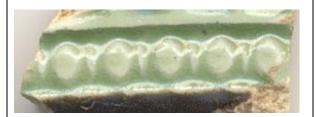

### **Barley**

Molded decoration usually seen on White Salt-glazed stoneware, Creamware, and Whieldon wares. Barley decoration is characterized by raised beads (or barleys) that have a wavy, molded pattern surrounding the beads, as if imitating barley husks. Do not record the type of edge (rim) unless it is "spiked" (see "Scalloped edge, spiked").

Stylistic Genre: Barley

Stylistic Genre: Barley

### Related Stylistic Element Data:

| DecTech | Color            | Sty. Element | Motif        |
|---------|------------------|--------------|--------------|
| Molded  | No Applied Color | Barley       | Individual A |