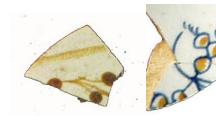

### **Barley**

Molded decoration usually seen on White Salt-glazed stoneware, Creamware, and Whieldon wares. Barley decoration is characterized by raised beads (or barleys) that have a wavy, molded pattern surrounding the beads, as if imitating barley husks. Do not record the type of edge (rim) unless it is "spiked" (see "Scalloped edge, spiked").

Stylistic Genre: Barley

Stylistic Genre: Barley

### Related Stylistic Element Data:

| DecTech | Color            | Sty. Element | Motif        |
|---------|------------------|--------------|--------------|
| Molded  | No Applied Color | Barley       | Individual A |