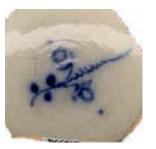

Bamboo 01

The Bamboo stylistic element is characterized by thinly spaced vertical parallel lines with short horizontal lines that represent joints in the plant. There will occasionally be thin, dark, feathery leaves associated with the plant.

Stylistic Genre: The genre for this stylistic element depends on a combination of decorative technique, color, and element. In the case of the example to the left, the stylistic genre is "Hand painted Blue". If the bamboo were painted using a polychrome, warm palette, then the genre would be "Polychrome, warm".

Stylistic Genre: Handpainted Blue

| DecTech        | Color        | Sty. Element | Motif        |
|----------------|--------------|--------------|--------------|
| Painted, under | Purple-Blue, | Bamboo 01    | Individual A |
| free hand      | Intense Dark |              |              |