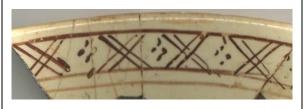

| Trellis, unid.  | This classification should be used when small, unidentifiable portions of a Trellis are present on a sherd. It is often the case that the decoration can be identified as a Trellis but there is not enough present to name the exact Trellis. "Trellis, unid." should be used in these cases.  Stylistic Genre: The genre for this stylistic element depends on a combination of decorative technique, color, and element. |                          |                                      |                              |                     |
|-----------------|-----------------------------------------------------------------------------------------------------------------------------------------------------------------------------------------------------------------------------------------------------------------------------------------------------------------------------------------------------------------------------------------------------------------------------|--------------------------|--------------------------------------|------------------------------|---------------------|
| Trellis Band 01 | A combination of alternating lines and dots define Trellis Band 01. Three vertical, parallel lines bound both sides of seven dots or ticks. Six of the dots/ticks form a circle with the seventh in the center of that circle. This                                                                                                                                                                                         |                          | Stylistic Genre:<br>Related Stylisti | •                            |                     |
| IF THE THE THE  | pattern of lines and dot circles continues in a band around the vessel.  Stylistic Genre: The genre for this stylistic element depends on a combination of decorative technique, color, and element.                                                                                                                                                                                                                        | Painted, under free hand | Color  Purple-Blue, Intense Dark     | Sty. Element Trellis Band 01 | Motif  Individual A |
|                 |                                                                                                                                                                                                                                                                                                                                                                                                                             |                          |                                      |                              |                     |