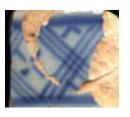

| Trellis, unid.  | This classification should be used when small, unidentifiable portions of a Trellis are present on a sherd. It is often the case that the decoration can be identified as a Trellis but there is not enough present to name the exact Trellis. "Trellis, unid." should be used in these cases.  Stylistic Genre: The genre for this stylistic element depends on a combination of decorative technique, color, and element. |                          |                                      |                              |                     |
|-----------------|-----------------------------------------------------------------------------------------------------------------------------------------------------------------------------------------------------------------------------------------------------------------------------------------------------------------------------------------------------------------------------------------------------------------------------|--------------------------|--------------------------------------|------------------------------|---------------------|
| Trellis Band 01 | A combination of alternating lines and dots define Trellis Band 01. Three vertical, parallel lines bound both sides of seven dots or ticks. Six of the dots/ticks form a circle with the seventh in the center of that circle. This                                                                                                                                                                                         |                          | Stylistic Genre:<br>Related Stylisti | •                            |                     |
| IF THE THE THE  | pattern of lines and dot circles continues in a band around the vessel.  Stylistic Genre: The genre for this stylistic element depends on a combination of decorative technique, color, and element.                                                                                                                                                                                                                        | Painted, under free hand | Color  Purple-Blue, Intense Dark     | Sty. Element Trellis Band 01 | Motif  Individual A |
|                 |                                                                                                                                                                                                                                                                                                                                                                                                                             |                          |                                      |                              |                     |

This Trellis Band is characterized by intersecting parallel lines that are most often arranged on a diagonal to form a diamond pattern. A small X or cross is painted at the intersection of each line. The background of the band can be shaded with a darker blue or it can be left blank.

**Stylistic Genre:** The genre for this stylistic element depends on a combination of decorative technique, color, and element.

Stylistic Genre: Handpainted Blue

Related Stylistic Element Data:

| DecTech    | Color        | Sty.         | Motif        |
|------------|--------------|--------------|--------------|
|            |              | Element      |              |
| Painted,   | Purple-Blue, | Trellis Band | Individual A |
| under free | Intense Dark | 02           |              |
| hand       |              |              |              |