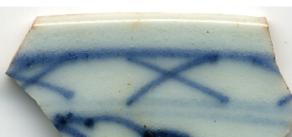

#### Trellis 01

Trellis 1 occurs most often in patches on the vessel, rather than in a band format. It is characterized by the crossed lines that form one or more levels of diamond- or square-shaped lattice. A small X is painted at the intersection of each line. Most often seen on overglaze Chinese porcelain.

**Stylistic Genre:** The genre for this stylistic element depends on a combination of decorative technique, color, and element.

Stylistic Genre: Overglaze, handpainted

Related Stylistic Element Data:

| DecTech       | Color        | Sty.       | Motif        |
|---------------|--------------|------------|--------------|
|               |              | Element    |              |
| Painted, over | Red, Intense | Trellis 01 | Individual A |
| free hand     | Medium       |            |              |