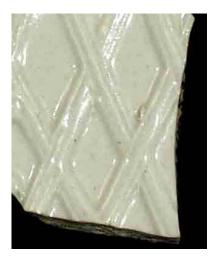

Trellis 03

Series of alternating lines that cross each other at an angle. The decorative technique for this stylistic element can be either molded (as seen in the first example) or hand painted (seen below).

**Stylistic Genre:** The genre for this stylistic element depends on a combination of decorative technique, color, and element

Stylistic Genre: Dot/Diaper/Basketweave

Related Stylistic Element Data:

| DecTech | Color               | Sty.<br>Element | Motif        |
|---------|---------------------|-----------------|--------------|
| Molded  | No Applied<br>Color | Trellis 03      | Individual A |

Stylistic Genre: Handpainted Blue

| DecTech    | Color        | Sty.       | Motif        |
|------------|--------------|------------|--------------|
|            |              | Element    |              |
| Painted,   | Purple-Blue, | Trellis 03 | Individual A |
| under free | Intense Dark |            |              |
| hand       |              |            |              |