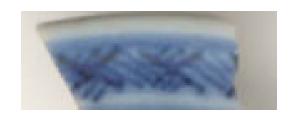

Trellis 02

Trellis 2 is characterized by double-lined Xs that have a cross at the intersection of each X. Half-circles connect each triangular segment created by the double-lined Xs.

**Stylistic Genre:** The genre for this stylistic element depends on a combination of decorative technique, color, and element.

Stylistic Genre: Handpainted Blue

| DecTech    | Color        | Sty.       | Motif        |
|------------|--------------|------------|--------------|
|            |              | Element    |              |
| Painted,   | Purple-Blue, | Trellis 02 | Individual A |
| under free | Intense Dark |            |              |
| hand       |              |            |              |