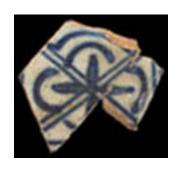

Trellis 02

Trellis 2 is characterized by double-lined Xs that have a cross at the intersection of each X. Half-circles connect each triangular segment created by the double-lined Xs.

**Stylistic Genre:** The genre for this stylistic element depends on a combination of decorative technique, color, and element.

Stylistic Genre: Handpainted Blue

| DecTech    | Color        | Sty.       | Motif        |
|------------|--------------|------------|--------------|
|            |              | Element    |              |
| Painted,   | Purple-Blue, | Trellis 02 | Individual A |
| under free | Intense Dark |            |              |
| hand       |              |            |              |