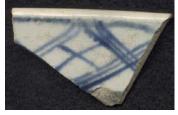

#### Trellis 01

Trellis 1 occurs most often in patches on the vessel, rather than in a band format. It is characterized by the crossed lines that form one or more levels of diamond- or square-shaped lattice. A small X is painted at the intersection of each line. Most often seen on overglaze Chinese porcelain.

**Stylistic Genre:** The genre for this stylistic element depends on a combination of decorative technique, color, and element.

Stylistic Genre: Overglaze, handpainted

Related Stylistic Element Data:

| DecTech       | Color        | Sty.       | Motif        |
|---------------|--------------|------------|--------------|
|               |              | Element    |              |
| Painted, over | Red, Intense | Trellis 01 | Individual A |
| free hand     | Medium       |            |              |