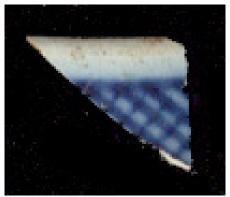

| Trellis, unid.  | This classification should be used when small, unidentifiable portions of a Trellis are present on a sherd. It is often the case that the decoration can be identified as a Trellis but there is not enough present to name the exact Trellis. "Trellis, unid." should be used in these cases.  Stylistic Genre: The genre for this stylistic element depends on a combination of decorative technique, color, and element. |                          |                                      |                              |                     |
|-----------------|-----------------------------------------------------------------------------------------------------------------------------------------------------------------------------------------------------------------------------------------------------------------------------------------------------------------------------------------------------------------------------------------------------------------------------|--------------------------|--------------------------------------|------------------------------|---------------------|
| Trellis Band 01 | A combination of alternating lines and dots define Trellis Band 01. Three vertical, parallel lines bound both sides of seven dots or ticks. Six of the dots/ticks form a circle with the seventh in the center of that circle. This                                                                                                                                                                                         |                          | Stylistic Genre:<br>Related Stylisti | •                            |                     |
| IF THE THE THE  | pattern of lines and dot circles continues in a band around the vessel.  Stylistic Genre: The genre for this stylistic element depends on a combination of decorative technique, color, and element.                                                                                                                                                                                                                        | Painted, under free hand | Color  Purple-Blue, Intense Dark     | Sty. Element Trellis Band 01 | Motif  Individual A |
|                 |                                                                                                                                                                                                                                                                                                                                                                                                                             |                          |                                      |                              |                     |