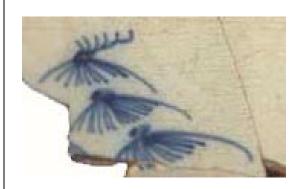

| Trellis, unid.  | This classification should be used when small, unidentifiable portions of a Trellis are present on a sherd. It is often the case that the decoration can be identified as a Trellis but there is not enough present to name the exact Trellis. "Trellis, unid." should be used in these cases.  Stylistic Genre: The genre for this stylistic element depends on a combination of decorative technique, color, and element. |                          |                                      |                              |                     |
|-----------------|-----------------------------------------------------------------------------------------------------------------------------------------------------------------------------------------------------------------------------------------------------------------------------------------------------------------------------------------------------------------------------------------------------------------------------|--------------------------|--------------------------------------|------------------------------|---------------------|
| Trellis Band 01 | A combination of alternating lines and dots define Trellis Band 01. Three vertical, parallel lines bound both sides of seven dots or ticks. Six of the dots/ticks form a circle with the seventh in the center of that circle. This                                                                                                                                                                                         |                          | Stylistic Genre:<br>Related Stylisti | •                            |                     |
| IF THE THE THE  | pattern of lines and dot circles continues in a band around the vessel.  Stylistic Genre: The genre for this stylistic element depends on a combination of decorative technique, color, and element.                                                                                                                                                                                                                        | Painted, under free hand | Color  Purple-Blue, Intense Dark     | Sty. Element Trellis Band 01 | Motif  Individual A |
|                 |                                                                                                                                                                                                                                                                                                                                                                                                                             |                          |                                      |                              |                     |