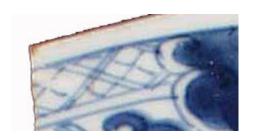

The basis of this band is the classic crossed lines that form one or more levels of diamondshaped lattice. The defining characteristic of this band is the small circle or square painted around each intersection of crossed lines.

**Stylistic Genre:** The genre for this stylistic element depends on a combination of decorative technique, color, and element.

Stylistic Genre: Handpainted Blue

Related Stylistic Element Data:

| DecTech    | Color        | Sty. Element | Motif        |
|------------|--------------|--------------|--------------|
| Painted,   | Purple-Blue, | Trellis Band | Individual A |
| under free | Intense Dark | 09           |              |
| hand       |              |              |              |
| Painted,   | Purple-Blue, | Trellis Band | Individual A |
| under free | Muted        | 09           |              |
| hand       | Medium       |              |              |