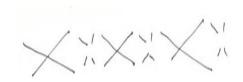

Trellis 02

Trellis 2 is characterized by double-lined Xs that have a cross at the intersection of each X. Half-circles connect each triangular segment created by the double-lined Xs.

**Stylistic Genre:** The genre for this stylistic element depends on a combination of decorative technique, color, and element.

Stylistic Genre: Handpainted Blue

| DecTech    | Color        | Sty.       | Motif        |
|------------|--------------|------------|--------------|
|            |              | Element    |              |
| Painted,   | Purple-Blue, | Trellis 02 | Individual A |
| under free | Intense Dark |            |              |
| hand       |              |            |              |