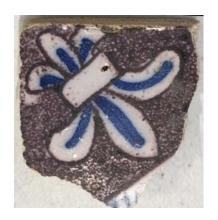

#### Tile Corner: Fleur-de-lis 01

A stylized lily composed of three petals bound together near their bases. This element should be specifically used for fleur-de-lis in the corner of Delft tiles. This example is not illustrated in Van Dam and Tichelaar 1984.

**Stylistic Genre:** The genre for this stylistic element depends on a combination of decorative technique, color, and element.

Stylistic Genre: Applied Powder Crystals, purple

## Related Stylistic Element Data:

| DecTech         | Color   | Sty. Element    | Motif      |
|-----------------|---------|-----------------|------------|
| Painted, under  | Blue,   | Tile Corner:    | Individual |
| free hand       | Intense | Fleur-de-lis 01 | A          |
|                 | Dark    |                 |            |
| Painted, under  | Purple, | Tile Corner:    | Individual |
| free hand       | Intense | Fleur-de-lis 01 | A          |
|                 | Dark    |                 |            |
| Applied         | Purple, | Solid           | Individual |
| Powder/Crystals | Intense |                 | В          |
|                 | Dark    |                 |            |