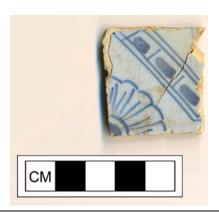

Tile Corner: Flower 01

This corner element on Delft tiles is characterized by the flower head (center of a flower) with multiple petals radiating from the center. This element is similar to DAACS stylistic element, "Floral, radiating bloom 01".

Flower 01 is similar to Flower style #68 in Van Dam and Tichelaar 1984.

**Stylistic Genre:** The genre for this stylistic element depends on a combination of decorative technique, color, and element.

Stylistic Genre: Handpainted Blue

| DecTech        | Color   | Sty. Element | Motif      |
|----------------|---------|--------------|------------|
| Painted, under | Blue,   | Tile Corner: | Individual |
| free hand      | Intense | Flower 01    | A          |
|                | Dark    |              |            |