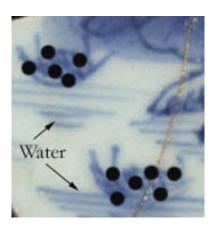

| Trellis Band 25                        | 24 |
|----------------------------------------|----|
| Trellis Band 26                        | 25 |
| Trellis Band 27                        | 25 |
| Trellis Band 29                        | 26 |
| Trellis Band 30                        | 26 |
| Trellis Band 31                        | 27 |
| Trellis Band 32                        | 27 |
| Trellis Band 33                        | 28 |
| Trellis Band 34                        | 28 |
| Trellis Band 35                        | 28 |
| Trellis Band 36                        | 29 |
| Trellis Band 37                        | 29 |
| Trellis Band 38                        | 29 |
| Trellis Band 39                        | 30 |
| Trellis Band 40                        | 30 |
| Trellis Band 41                        | 31 |
| Trellis Band 42                        | 31 |
| Trellis Band 43                        | 32 |
| Trellis Band 45                        | 32 |
| Trellis Band 46                        | 33 |
| Trellis Band 47                        | 33 |
| Trellis Band 48                        | 34 |
| Trellis Band 49                        | 34 |
| Trellis Band, unid                     | 35 |
| Twig                                   | 35 |
| Umbrella                               | 36 |
| Unidentified                           | 37 |
| Vase                                   | 38 |
| Vertical Lines                         | 38 |
| Vessel, ceramic                        | 39 |
| Wall                                   | 40 |
| Water, body of                         | 40 |
| Water Buffalo                          |    |
| Wavy Band 01 is not an identified band | 41 |
| Wavy Band 02                           | 41 |
| Wavy Band 03                           | 42 |
| Wavy Band 04                           | 42 |