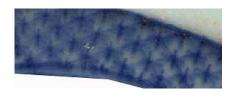

This Trellis Band is characterized by intersecting parallel lines that are most often arranged on a diagonal to form a diamond pattern. A small X or cross is painted at the intersection of each line. The background of the band can be shaded with a darker blue or it can be left blank.

**Stylistic Genre:** The genre for this stylistic element depends on a combination of decorative technique, color, and element.

Stylistic Genre: Handpainted Blue

Related Stylistic Element Data:

| DecTech    | Color        | Sty.         | Motif        |
|------------|--------------|--------------|--------------|
|            |              | Element      |              |
| Painted,   | Purple-Blue, | Trellis Band | Individual A |
| under free | Intense Dark | 02           |              |
| hand       |              |              |              |