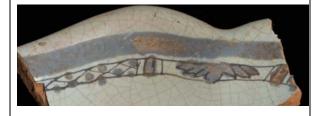

| Trellis, unid.  | This classification should be used when small, unidentifiable portions of a Trellis are present on a sherd. It is often the case that the decoration can be identified as a Trellis but there is not enough present to name the exact Trellis. "Trellis, unid." should be used in these cases.  Stylistic Genre: The genre for this stylistic element depends on a combination of decorative technique, color, and element. |                          |                                      |                              |                     |
|-----------------|-----------------------------------------------------------------------------------------------------------------------------------------------------------------------------------------------------------------------------------------------------------------------------------------------------------------------------------------------------------------------------------------------------------------------------|--------------------------|--------------------------------------|------------------------------|---------------------|
| Trellis Band 01 | A combination of alternating lines and dots define Trellis Band 01. Three vertical, parallel lines bound both sides of seven dots or ticks. Six of the dots/ticks form a circle with the seventh in the center of that circle. This                                                                                                                                                                                         |                          | Stylistic Genre:<br>Related Stylisti | •                            |                     |
| IF THE THE THE  | pattern of lines and dot circles continues in a band around the vessel.  Stylistic Genre: The genre for this stylistic element depends on a combination of decorative technique, color, and element.                                                                                                                                                                                                                        | Painted, under free hand | Color  Purple-Blue, Intense Dark     | Sty. Element Trellis Band 01 | Motif  Individual A |
|                 |                                                                                                                                                                                                                                                                                                                                                                                                                             |                          |                                      |                              |                     |