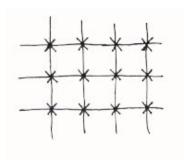

#### Trellis 01

Trellis 1 occurs most often in patches on the vessel, rather than in a band format. It is characterized by the crossed lines that form one or more levels of diamond- or square-shaped lattice. A small X is painted at the intersection of each line. Most often seen on overglaze Chinese porcelain.

**Stylistic Genre:** The genre for this stylistic element depends on a combination of decorative technique, color, and element.

Stylistic Genre: Overglaze, handpainted

Related Stylistic Element Data:

| DecTech       | Color        | Sty.       | Motif        |
|---------------|--------------|------------|--------------|
|               |              | Element    |              |
| Painted, over | Red, Intense | Trellis 01 | Individual A |
| free hand     | Medium       |            |              |