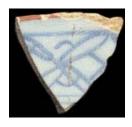

Trellis 02

Trellis 2 is characterized by double-lined Xs that have a cross at the intersection of each X. Half-circles connect each triangular segment created by the double-lined Xs.

**Stylistic Genre:** The genre for this stylistic element depends on a combination of decorative technique, color, and element.

Stylistic Genre: Handpainted Blue

| DecTech    | Color        | Sty.       | Motif        |
|------------|--------------|------------|--------------|
|            |              | Element    |              |
| Painted,   | Purple-Blue, | Trellis 02 | Individual A |
| under free | Intense Dark |            |              |
| hand       |              |            |              |