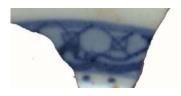

| Trellis, unid.  | This classification should be used when small, unidentifiable portions of a Trellis are present on a sherd. It is often the case that the decoration can be identified as a Trellis but there is not enough present to name the exact Trellis. "Trellis, unid." should be used in these cases.  Stylistic Genre: The genre for this stylistic element depends on a combination of decorative technique, color, and element. |                          |                                      |                              |                     |
|-----------------|-----------------------------------------------------------------------------------------------------------------------------------------------------------------------------------------------------------------------------------------------------------------------------------------------------------------------------------------------------------------------------------------------------------------------------|--------------------------|--------------------------------------|------------------------------|---------------------|
| Trellis Band 01 | A combination of alternating lines and dots define Trellis Band 01. Three vertical, parallel lines bound both sides of seven dots or ticks. Six of the dots/ticks form a circle with the seventh in the center of that circle. This                                                                                                                                                                                         |                          | Stylistic Genre:<br>Related Stylisti | •                            |                     |
| IF THE THE THE  | pattern of lines and dot circles continues in a band around the vessel.  Stylistic Genre: The genre for this stylistic element depends on a combination of decorative technique, color, and element.                                                                                                                                                                                                                        | Painted, under free hand | Color  Purple-Blue, Intense Dark     | Sty. Element Trellis Band 01 | Motif  Individual A |
|                 |                                                                                                                                                                                                                                                                                                                                                                                                                             |                          |                                      |                              |                     |