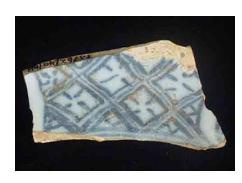

#### Trellis 01

Trellis 1 occurs most often in patches on the vessel, rather than in a band format. It is characterized by the crossed lines that form one or more levels of diamond- or square-shaped lattice. A small X is painted at the intersection of each line. Most often seen on overglaze Chinese porcelain.

**Stylistic Genre:** The genre for this stylistic element depends on a combination of decorative technique, color, and element.

Stylistic Genre: Overglaze, handpainted

Related Stylistic Element Data:

| DecTech       | Color        | Sty.       | Motif        |
|---------------|--------------|------------|--------------|
|               |              | Element    |              |
| Painted, over | Red, Intense | Trellis 01 | Individual A |
| free hand     | Medium       |            |              |