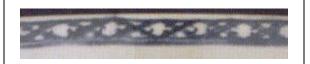

#### Trellis 01

Trellis 1 occurs most often in patches on the vessel, rather than in a band format. It is characterized by the crossed lines that form one or more levels of diamond- or square-shaped lattice. A small X is painted at the intersection of each line. Most often seen on overglaze Chinese porcelain.

**Stylistic Genre:** The genre for this stylistic element depends on a combination of decorative technique, color, and element.

Stylistic Genre: Overglaze, handpainted

Related Stylistic Element Data:

| DecTech       | Color        | Sty.       | Motif        |
|---------------|--------------|------------|--------------|
|               |              | Element    |              |
| Painted, over | Red, Intense | Trellis 01 | Individual A |
| free hand     | Medium       |            |              |