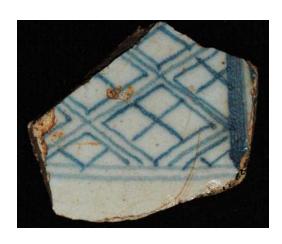

#### Trellis 01

Trellis 1 occurs most often in patches on the vessel, rather than in a band format. It is characterized by the crossed lines that form one or more levels of diamond- or square-shaped lattice. A small X is painted at the intersection of each line. Most often seen on overglaze Chinese porcelain.

**Stylistic Genre:** The genre for this stylistic element depends on a combination of decorative technique, color, and element.

Stylistic Genre: Overglaze, handpainted

Related Stylistic Element Data:

| DecTech       | Color        | Sty.       | Motif        |
|---------------|--------------|------------|--------------|
|               |              | Element    |              |
| Painted, over | Red, Intense | Trellis 01 | Individual A |
| free hand     | Medium       |            |              |