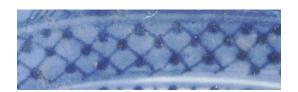

|                                                                   |                               |                              |                       |

This could be thought of as "half of a trellis band". Triple lined V's instead of X's form the central element of the band. Single lined hatch marks form V's in the negative spaces between.

Stylistic Genre: Handpainted Blue

Related Stylistic Element Data:

| DecTech     | Color        | Sty. Element | Motif        |
|-------------|--------------|--------------|--------------|
| Painted     | Purple-Blue, | Trellis Band | Individual A |
| under, free | Intense Dark | 46           |              |
| hand        |              |              |              |



Stylistic Genre: Handpainted, Blue

#### **Trellis Band 47**







This element has Trellis Band 25 as the base, with a single dot at the point where each crossed line meets. Note that in the example, the dot appears to be at the intersection of the crosshatching. A variation shows a diamond rather than a dot at the points of intersection. A second variation shows a polychrome handpainted version of this element with the dot located in middle of the negative space between lines. Here the band is painted adjacent to other elements.

**Stylistic Genre:** The genre and motif for this stylistic element depends on a combination of decorative technique, color, and element.

Stylistic Genre: Handpainted Blue

Related Stylistic Element Data:

| DecTech    | Color        | Sty. Element | Motif        |
|------------|--------------|--------------|------------