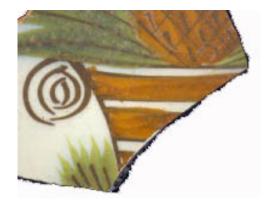

nds. Vertical lines may be used in combination with other elements such as being painted on the inside of molded flutes.

**Stylistic Genre:** The genre for this stylistic element depends on a combination of decorative technique, color, and element.

Stylistic Genre: Overglaze, handpainted

#### Related Stylistic Element Data:

| DecTech                 | Color | Sty. Element   | Motif        |
|-------------------------|-------|----------------|--------------|
| Painted, over free hand | Gilt  | Vertical Lines | Individual A |

**Stylistic Genre:** None (leave field blank)

| DecTech | Color               | Sty. Element   | Motif        |
|---------|---------------------|----------------|--------------|
| Molded  | No Applied<br>Color | Vertical Lines | Individual A |

# Vessel, ceramic



This stylistic element should be used for describing images of ceramic vessels on ceramics, which should be identified by vessel style and decoration. As this example shows, this is a ceramic vessel holding a pineapple. This stylistic element is not only seen on polychrome painted pearlwares but also on wares such as Black Basalt.

**Stylistic Genre:** The genre for this stylistic element depends on a combination of decorative technique, color, and element.

Stylistic Genre: Polychrome, warm

| DecTech    | Color       | Sty. Element | Motif        |
|------------|-------------|--------------|--------------|
| Painted,   | Yellow-Red, | Vessel,      | Individual A |
| under free | Muted Dark  | ceramic      |              |
| hand       |             |              |              |
| Pai