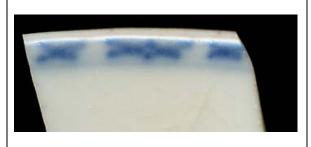

| Trellis, unid.  | This classification should be used when small, unidentifiable portions of a Trellis are present on a sherd. It is often the case that the decoration can be identified as a Trellis but there is not enough present to name the exact Trellis. "Trellis, unid." should be used in these cases.  Stylistic Genre: The genre for this stylistic element depends on a combination of decorative technique, color, and element. |                          |                                      |                              |                     |
|-----------------|-----------------------------------------------------------------------------------------------------------------------------------------------------------------------------------------------------------------------------------------------------------------------------------------------------------------------------------------------------------------------------------------------------------------------------|--------------------------|--------------------------------------|------------------------------|---------------------|
| Trellis Band 01 | A combination of alternating lines and dots define Trellis Band 01. Three vertical, parallel lines bound both sides of seven dots or ticks. Six of the dots/ticks form a circle with the seventh in the center of that circle. This                                                                                                                                                                                         |                          | Stylistic Genre:<br>Related Stylisti | •                            |                     |
| IF THE THE THE  | pattern of lines and dot circles continues in a band around the vessel.  Stylistic Genre: The genre for this stylistic element depends on a combination of decorative technique, color, and element.                                                                                                                                                                                                                        | Painted, under free hand | Color  Purple-Blue, Intense Dark     | Sty. Element Trellis Band 01 | Motif  Individual A |
|                 |                                                                                                                                                                                                                                                                                                                                                                                                                             |                          |                                      |                              |                     |