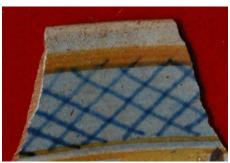

#### Trellis 01

Trellis 1 occurs most often in patches on the vessel, rather than in a band format. It is characterized by the crossed lines that form one or more levels of diamond- or square-shaped lattice. A small X is painted at the intersection of each line. Most often seen on overglaze Chinese porcelain.

**Stylistic Genre:** The genre for this stylistic element depends on a combination of decorative technique, color, and element.

Stylistic Genre: Overglaze, handpainted

Related Stylistic Element Data:

| DecTech       | Color        | Sty.       | Motif        |
|---------------|--------------|------------|--------------|
|               |              | Element    |              |
| Painted, over | Red, Intense | Trellis 01 | Individual A |
| free hand     | Medium       |            |              |