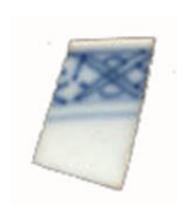

| Trellis, unid.  | This classification should be used when small, unidentifiable portions of a Trellis are present on a sherd. It is often the case that the decoration can be identified as a Trellis but there is not enough present to name the exact Trellis. "Trellis, unid." should be used in these cases.  Stylistic Genre: The genre for this stylistic element depends on a combination of decorative technique, color, and element. |                          |                                      |                              |                     |
|-----------------|-----------------------------------------------------------------------------------------------------------------------------------------------------------------------------------------------------------------------------------------------------------------------------------------------------------------------------------------------------------------------------------------------------------------------------|--------------------------|--------------------------------------|------------------------------|---------------------|
| Trellis Band 01 | A combination of alternating lines and dots define Trellis Band 01. Three vertical, parallel lines bound both sides of seven dots or ticks. Six of the dots/ticks form a circle with the seventh in the center of that circle. This                                                                                                                                                                                         |                          | Stylistic Genre:<br>Related Stylisti | •                            |                     |
| IF THE THE THE  | pattern of lines and dot circles continues in a band around the vessel.  Stylistic Genre: The genre for this stylistic element depends on a combination of decorative technique, color, and element.                                                                                                                                                                                                                        | Painted, under free hand | Color  Purple-Blue, Intense Dark     | Sty. Element Trellis Band 01 | Motif  Individual A |
|                 |                                                                                                                                                                                                                                                                                                                                                                                                                             |                          |                                      |                              |                     |

This Trellis Band is characterized by intersecting parallel lines that are most often arranged on a diagonal to form a diamond pattern. A small X or cross is painted at the intersection of each line. The background of the band can be shaded with a darker blue or it can be left blank.

**Stylistic Genre:** The genre for this stylistic element depends on a combination of decorative technique, color, and element.

Stylistic Genre: Handpainted Blue

Related Stylistic Element Data:

| DecTech    | Color        | Sty.         | Motif        |
|------------|--------------|--------------|--------------|
|            |              | Element      |              |
| Painted,   | Purple-Blue, | Trellis Band | Individual A |
| under free | Intense Dark | 02           |              |
| hand       |              |              |              |