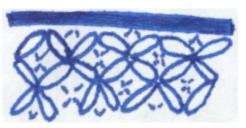

Trellis 02

Trellis 2 is characterized by double-lined Xs that have a cross at the intersection of each X. Half-circles connect each triangular segment created by the double-lined Xs.

**Stylistic Genre:** The genre for this stylistic element depends on a combination of decorative technique, color, and element.

Stylistic Genre: Handpainted Blue

| DecTech    | Color        | Sty.       | Motif        |
|------------|--------------|------------|--------------|
|            |              | Element    |              |
| Painted,   | Purple-Blue, | Trellis 02 | Individual A |
| under free | Intense Dark |            |              |
| hand       |              |            |              |