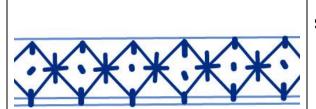

| A band composed of a single row of X's with a cross in each X, creating an asterisk. A single dot is located in the middle of the diamond negative space between the X's.                                                           | Stylistic Genre: Handpainted Blue Related Stylistic Element Data:                                                                                                                                                                                                                                                                                                                                                                                                                                                                                                                                                                                         |                                                                                                                                                                                                                                                                                                                                                                                                                                                                                                                                                                                                                                                                                                                                                                                                   |                                                                                                                                                                                                                           |                                                                                                                                                                            |
|-------------------------------------------------------------------------------------------------------------------------------------------------------------------------------------------------------------------------------------|-----------------------------------------------------------------------------------------------------------------------------------------------------------------------------------------------------------------------------------------------------------------------------------------------------------------------------------------------------------------------------------------------------------------------------------------------------------------------------------------------------------------------------------------------------------------------------------------------------------------------------------------------------------|---------------------------------------------------------------------------------------------------------------------------------------------------------------------------------------------------------------------------------------------------------------------------------------------------------------------------------------------------------------------------------------------------------------------------------------------------------------------------------------------------------------------------------------------------------------------------------------------------------------------------------------------------------------------------------------------------------------------------------------------------------------------------------------------------|---------------------------------------------------------------------------------------------------------------------------------------------------------------------------------------------------------------------------|----------------------------------------------------------------------------------------------------------------------------------------------------------------------------|
| Stylistic Genre: Handpainted, Blue                                                                                                                                                                                                  | Painted under, free hand                                                                                                                                                                                                                                                                                                                                                                                                                                                                                                                                                                                                                                  | Color Purple-Blue, Intense Dark                                                                                                                                                                                                                                                                                                                                                                                                                                                                                                                                                                                                                                                                                                                                                                   | Sty. Element Trellis Band 33                                                                                                                                                                                              | Motif<br>Individual A                                                                                                                                                      |
| Very similar to Trellis Band 14: Repeating double- or triple-lined Xs with dash decoration in the interstices between, above, and below the Xs. The difference with this band is the addition of a single line cross on each double | Stylistic Genre: Handpainted Blue Related Stylistic Element Data:                                                                                                                                                                                                                                                                                                                                                                                                                                                                                                                                                                                         |                                                                                                                                                                                                                                                                                                                                                                                                                                                                                                                                                                                                                                                                                                                                                                                                   |                                                                                                                                                                                                                           |                                                                                                                                                                            |
| X.                                                                                                                                                                                                                                  | DecTech                                                                                                                                                                                                                                                                                                                                                                                                                                                                                                                                                                                                                                                   | Color                                                                                                                                                                                                                                                                                                                                                                                                                                                                                                                                                                                                                                                                                                                                                                                             | Sty. Element                                                                                                                                                                                                              | Motif                                                                                                                                                                      |
| Stylistic Genre: Handpainted, Blue                                                                                                                                                                                                  | Painted<br>under, free<br>hand                                                                                                                                                                                                                                                                                                                                                                                                                                                                                                                                                                                                                            | Purple-Blue,<br>Intense Dark                                                                                                                                                                                                                                                                                                                                                                                                                                                                                                                                                                                                                                                                                                                                                                      | Trellis Band<br>34                                                                                                                                                                                                        | Individual A                                                                                                                                                               |
| Similar to Trellis Band 18: Double lined X's form a single row. A disconnected X is inside the diamond-shaped cells between the Xs. This band has the addition of a vertical line at the junction of each X                         |                                                                                                                                                                                                                                                                                                                                                                                                                                                                                                                                                                                                                                                           |                                                                                                                                                                                                                                                                                                                                                                                                                                                                                                                                                                                                                                                                                                                                                                                                   |                                                                                                                                                                                                                           |                                                                                                                                                                            |
| junction of each X.                                                                                                                                                                                                                 | DecTech                                                                                                                                                                                                                                                                                                                                                                                                                                                                                                                                                                                                                                                   | Color                                                                                                                                                                                                                                                                                                                                                                                                                                                                                                                                                                                                                                                                                                                                                                                             | Sty. Element                                                                                                                                                                                                              | Motif                                                                                                                                                                      |
| Stylistic Genre: Handpainted, Blue                                                                                                                                                                                                  | Painted under, free hand                                                                                                                                                                                                                                                                                                                                                                                                                                                                                                                                                                                                                                  | Purple-Blue,<br>Intense Dark                                                                                                                                                                                                                                                                                                                                                                                                                                                                                                                                                                                                                                                                                                                                                                      | Trellis Band 35                                                                                                                                                                                                           | Individual A                                                                                                                                                               |
|                                                                                                                                                                                                                                     | cross in each X, creating an asterisk. A single dot is located in the middle of the diamond negative space between the X's.  Stylistic Genre: Handpainted, Blue  Very similar to Trellis Band 14: Repeating double- or triple-lined Xs with dash decoration in the interstices between, above, and below the Xs. The difference with this band is the addition of a single line cross on each double X.  Stylistic Genre: Handpainted, Blue  Similar to Trellis Band 18: Double lined X's form a single row. A disconnected X is inside the diamond-shaped cells between the Xs. This band has the addition of a vertical line at the junction of each X. | cross in each X, creating an asterisk. A single dot is located in the middle of the diamond negative space between the X's.  Stylistic Genre: Handpainted, Blue  DecTech Painted under, free hand  Very similar to Trellis Band 14: Repeating double- or triple-lined Xs with dash decoration in the interstices between, above, and below the Xs. The difference with this band is the addition of a single line cross on each double X.  Stylistic Genre: Handpainted, Blue  DecTech Painted under, free hand  DecTech Painted under, free hand  Similar to Trellis Band 18: Double lined X's form a single row. A disconnected X is inside the diamond-shaped cells between the Xs. This band has the addition of a vertical line at the junction of each X.  DecTech Painted under, free hand | cross in each X, creating an asterisk. A single dot is located in the middle of the diamond negative space between the X's.  Stylistic Genre: Handpainted, Blue    DecTech   Color   Painted   Under, free   Intense Dark | cross in each X, creating an asterisk. A single dot is located in the middle of the diamond negative space between the X's.  Stylistic Genre: Handpainted, Blue    DecTech |