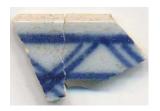

This Trellis Band is characterized by intersecting parallel lines that are most often arranged on a diagonal to form a diamond pattern. A small X or cross is painted at the intersection of each line. The background of the band can be shaded with a darker blue or it can be left blank.

**Stylistic Genre:** The genre for this stylistic element depends on a combination of decorative technique, color, and element.

Stylistic Genre: Handpainted Blue

Related Stylistic Element Data:

| DecTech    | Color        | Sty.         | Motif        |
|------------|--------------|--------------|--------------|
|            |              | Element      |              |
| Painted,   | Purple-Blue, | Trellis Band | Individual A |
| under free | Intense Dark | 02           |              |
| hand       |              |              |              |