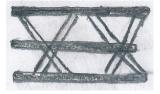

| Trellis Band 04                                                                                                                                                                                                                             | This detailed trellis band is characterized by repeating double-lined Xs that have a cross where the double-lined Xs meet. There are two short ticks at the upper and lower junctions of the double-crossed Xs. This band is also seen | Stylistic Genre: Handpainted Blue re two re of Related Stylistic Element Data: |                              |                    |              |
|---------------------------------------------------------------------------------------------------------------------------------------------------------------------------------------------------------------------------------------------|----------------------------------------------------------------------------------------------------------------------------------------------------------------------------------------------------------------------------------------|--------------------------------------------------------------------------------|------------------------------|--------------------|--------------|
|                                                                                                                                                                                                                                             | with triple-lined Xs.                                                                                                                                                                                                                  | DecTech                                                                        | Color                        | Sty.<br>Element    | Motif        |
|                                                                                                                                                                                                                                             | Stylistic Genre: The genre for this stylistic element depends on a combination of decorative technique, color, and element.                                                                                                            | Painted,<br>under free<br>hand                                                 | Purple-Blue,<br>Intense Dark | Trellis Band<br>04 | Individual 1 |
| Trellis Band 05  Repeating double-lined Xs with dot decoration in the interstices characterize this band. A single dot is painted in the upper and lower open triangular spaces made by the Xs.  Groups of four dots fill the open diamond- |                                                                                                                                                                                                                                        | Stylistic Genre: Handpainted Blue  Related Stylistic Element Data:             |                              |                    |              |
| XXX.                                                                                                                                                                                                                                        | shaped space. This band is identical to Trellis Band 08 except that it has dashes instead of                                                                                                                                           | DecTech                                                                        | Color                        | Sty.<br>Element    | Motif        |
| COX.X                                                                                                                                                                                                                                       | dots.  Stylistic Genre: The genre for this stylistic                                                                                                                                                                                   | Painted,<br>under free<br>hand                                                 | Purple-Blue,<br>Intense Dark | Trellis Band<br>05 | Individual   |
|                                                                                                                                                                                                                                             | element depends on a combination of decorative technique, color, and element.                                                                                                                                                          | nand                                                                           |                              |                    |              |
| Trellis Band 06                                                                                                                                                                                                                             | Intersecting parallel lines arranged on a diagonal to form a crosshatching pattern. Small ticks project downward into each diamond-                                                                                                    |                                                                                | Stylistic Genre:             | Handpainted Bl     | ue           |
|                                                                                                                                                                                                                                             | shaped cell.                                                                                                                                                                                                                           | Related Stylistic Element Data:                                                |                              |                    | a:           |
| X                                                                                                                                                                                                                                           | Stylistic Genre: The genre for this stylistic element depends on a combination of                                                                                                                                                      | DecTech                                                                        | Color                        | Sty.<br>Element    | Motif        |
|                                                                                                                                                                                                                                             | decorative technique, color, and element.                                                                                                                                                                                              | Painted,<br>under free                                                         | Purple-Blue,<br>Intense Dark | Trellis Band<br>06 | Individual   |