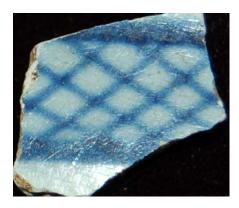

The basis of this band is the classic crossed lines that form one or more levels of diamondshaped lattice. The defining characteristic of this band is the small circle or square painted around each intersection of crossed lines.

**Stylistic Genre:** The genre for this stylistic element depends on a combination of decorative technique, color, and element.

Stylistic Genre: Handpainted Blue

Related Stylistic Element Data:

| DecTech    | Color        | Sty. Element | Motif        |
|------------|--------------|--------------|--------------|
| Painted,   | Purple-Blue, | Trellis Band | Individual A |
| under free | Intense Dark | 09           |              |
| hand       |              |              |              |
| Painted,   | Purple-Blue, | Trellis Band | Individual A |
| under free | Muted        | 09           |              |
| hand       | Medium       |              |              |