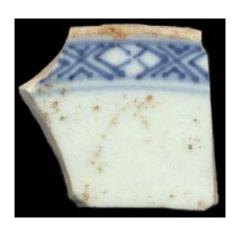

| Trellis, unid.  | This classification should be used when small, unidentifiable portions of a Trellis are present on a sherd. It is often the case that the decoration can be identified as a Trellis but there is not enough present to name the exact Trellis. "Trellis, unid." should be used in these cases.  Stylistic Genre: The genre for this stylistic element depends on a combination of decorative technique, color, and element. |                          |                                      |                              |                     |
|-----------------|-----------------------------------------------------------------------------------------------------------------------------------------------------------------------------------------------------------------------------------------------------------------------------------------------------------------------------------------------------------------------------------------------------------------------------|--------------------------|--------------------------------------|------------------------------|---------------------|
| Trellis Band 01 | A combination of alternating lines and dots define Trellis Band 01. Three vertical, parallel lines bound both sides of seven dots or ticks. Six of the dots/ticks form a circle with the seventh in the center of that circle. This                                                                                                                                                                                         |                          | Stylistic Genre:<br>Related Stylisti | •                            |                     |
| IF THE THE THE  | pattern of lines and dot circles continues in a band around the vessel.  Stylistic Genre: The genre for this stylistic element depends on a combination of decorative technique, color, and element.                                                                                                                                                                                                                        | Painted, under free hand | Color  Purple-Blue, Intense Dark     | Sty. Element Trellis Band 01 | Motif  Individual A |
|                 |                                                                                                                                                                                                                                                                                                                                                                                                                             |                          |                                      |                              |                     |