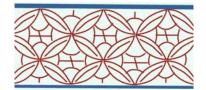

This Trellis Band is characterized by intersecting parallel lines that are most often arranged on a diagonal to form a diamond pattern. A small X or cross is painted at the intersection of each line. The background of the band can be shaded with a darker blue or it can be left blank.

**Stylistic Genre:** The genre for this stylistic element depends on a combination of decorative technique, color, and element.

Stylistic Genre: Handpainted Blue

Related Stylistic Element Data:

| DecTech    | Color        | Sty.         | Motif        |
|------------|--------------|--------------|--------------|
|            |              | Element      |              |
| Painted,   | Purple-Blue, | Trellis Band | Individual A |
| under free | Intense Dark | 02           |              |
| hand       |              |              |              |