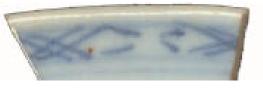

#### Trellis 01

Trellis 1 occurs most often in patches on the vessel, rather than in a band format. It is characterized by the crossed lines that form one or more levels of diamond- or square-shaped lattice. A small X is painted at the intersection of each line. Most often seen on overglaze Chinese porcelain.

**Stylistic Genre:** The genre for this stylistic element depends on a combination of decorative technique, color, and element.

Stylistic Genre: Overglaze, handpainted

Related Stylistic Element Data:

| DecTech       | Color        | Sty.       | Motif        |
|---------------|--------------|------------|--------------|
|               |              | Element    |              |
| Painted, over | Red, Intense | Trellis 01 | Individual A |
| free hand     | Medium       |            |              |