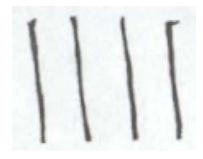

de a stand, as shown here.

**Stylistic Genre:** The genre for this stylistic element depends on a combination of decorative technique, color, and element.

Stylistic Genre: Overglaze, handpainted Pattern Name: Hundred Antiquities

#### Related Stylistic Element Data:

| DecTech       | Color        | Sty. Element | Motif        |
|---------------|--------------|--------------|--------------|
| Painted, over | Gilt         | Vases        | Individual A |
| free hand     |              |              |              |
| Painted, over | Red, Intense | Vase         | Individual A |
| free hand     | Medium       |              |              |
| Painted, over | Neutrals     | Vase         | Individual A |
| free hand     | Dark         |              |              |

#### **Vertical Lines**





Any series of vertical lines or bands. Vertical lines may be used in combination with other elements such as being painted on the inside of molded flutes.

**Stylistic Genre:** The genre for this stylistic element depends on a combination of decorative technique, color, and element.

Stylistic Genre: Overglaze, handpainted

#### Related Stylistic Element Data:

| DecTech                 | Color | Sty. Element   | Motif        |
|-------------------------|-------|----------------|--------------|
| Painted, over free hand | Gilt  | Vertical Lines | Individual A |

**Stylistic Genre:** None (leave field blank)

| DecTech | Color               | Sty. Element   | Motif        |
|---------|---------------------|----------------|--------------|
| Molded  | No Applied<br>Color | Vertical Lines