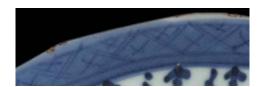

Trellis 02

Trellis 2 is characterized by double-lined Xs that have a cross at the intersection of each X. Half-circles connect each triangular segment created by the double-lined Xs.

**Stylistic Genre:** The genre for this stylistic element depends on a combination of decorative technique, color, and element.

Stylistic Genre: Handpainted Blue

| DecTech    | Color        | Sty.       | Motif        |
|------------|--------------|------------|--------------|
|            |              | Element    |              |
| Painted,   | Purple-Blue, | Trellis 02 | Individual A |
| under free | Intense Dark |            |              |
| hand       |              |            |              |