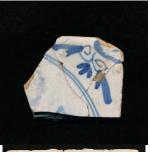

#### Tile Corner: Ox-head 01

A handpainted element exclusively used at the corners of fireplace tiles. It comes in several variations, but this element always consists of three basic features: two mirroring scrolls, a pair of protruding horns on either side of the scrolls, and a spearhead element at the center. This motif usually repeats on each of the tile's four corners.

Ox-head 01 is similar to Ox-head style #57 in Van Dam and Tichelaar 1984.

**Stylistic Genre:** The genre for this stylistic element depends on a combination of decorative technique, color, and element.

Stylistic Genre: Handpainted Blue

## Related Stylistic Element Data:

| DecTech    | Color        | Sty. Element | Motif         |
|------------|--------------|--------------|---------------|
| Painted,   | Purple-Blue, | Tile Corner: | Individual A, |
| under free | Intense      | Ox-head 01   | repeated      |
| hand       | Medium       |              | _             |