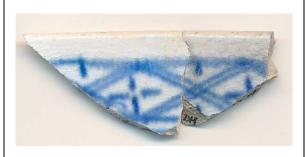

This Trellis Band is characterized by intersecting parallel lines that are most often arranged on a diagonal to form a diamond pattern. A small X or cross is painted at the intersection of each line. The background of the band can be shaded with a darker blue or it can be left blank.

**Stylistic Genre:** The genre for this stylistic element depends on a combination of decorative technique, color, and element.

Stylistic Genre: Handpainted Blue

Related Stylistic Element Data:

| DecTech    | Color        | Sty.         | Motif        |
|------------|--------------|--------------|--------------|
|            |              | Element      |              |
| Painted,   | Purple-Blue, | Trellis Band | Individual A |
| under free | Intense Dark | 02           |              |
| hand       |              |              |              |