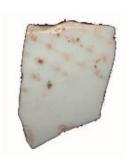

#### Tortoiseshell

Tortoiseshell decoration consists of a brown speckling under a clear lead-fluxed glaze.

Stylistic Genre: None (leave field blank)

Stylistic Genre: None (leave field blank)

| DecTech         | Color   | Sty. Element  | Motif        |
|-----------------|---------|---------------|--------------|
| Applied         | Yellow- | Tortoiseshell | Individual A |
| Powder/Crystals | Red,    |               |              |
|                 | Muted   |               |              |
|                 | Dark    |               |              |