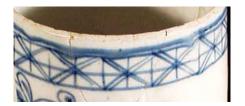

#### Trellis 01

Trellis 1 occurs most often in patches on the vessel, rather than in a band format. It is characterized by the crossed lines that form one or more levels of diamond- or square-shaped lattice. A small X is painted at the intersection of each line. Most often seen on overglaze Chinese porcelain.

**Stylistic Genre:** The genre for this stylistic element depends on a combination of decorative technique, color, and element.

Stylistic Genre: Overglaze, handpainted

Related Stylistic Element Data:

| DecTech       | Color        | Sty.       | Motif        |
|---------------|--------------|------------|--------------|
|               |              | Element    |              |
| Painted, over | Red, Intense | Trellis 01 | Individual A |
| free hand     | Medium       |            |              |