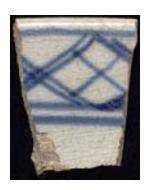

Trellis 02

Trellis 2 is characterized by double-lined Xs that have a cross at the intersection of each X. Half-circles connect each triangular segment created by the double-lined Xs.

**Stylistic Genre:** The genre for this stylistic element depends on a combination of decorative technique, color, and element.

Stylistic Genre: Handpainted Blue

| DecTech    | Color        | Sty.       | Motif        |
|------------|--------------|------------|--------------|
|            |              | Element    |              |
| Painted,   | Purple-Blue, | Trellis 02 | Individual A |
| under free | Intense Dark |            |              |
| hand       |              |            |              |