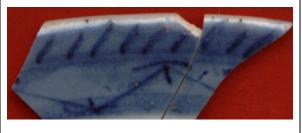

#### Trailed

The simplest of slip decoration, Trailed is used to describe freehand slip decoration where the slip is applied to a vessel in straight and/or curved lines; nothing is done to the slip after it is laid down.

Note that only the color that is trailed onto the vessel is recorded in the Decorative Technique table. The white/yellow slip would be recorded in the Ceramic Interior Surface field and the brown trailed slip is recorded in the decorative technique table as shown on the right.

Stylistic Genre: Combed/Dotted/Marbleized/Trailed

| DecTech | Color                     | Sty.<br>Element | Motif        |
|---------|---------------------------|-----------------|--------------|
| Slip    | Yellow-Red,<br>Muted Dark | Trailed         | Individual A |