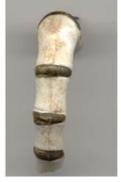

### Bamboo 02

Seen on handles. Characterized by regularly spaced molded and painted "ribs" meant to mimic cane joints.

**Stylistic Genre:** The genre for this stylistic element depends on a combination of decorative technique, color, and element. In the case of the example to the left, the stylistic genre is "Polychrome, Warm".