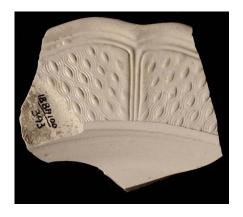

## DAACS Stylistic Element Glossary A-C

by Beatrix Arendt, Lynsey Bates, Leslie Cooper, Jillian Galle, Elizabeth Sawyer, Jesse Sawyer, and Karen Smith

Last Updated April 2013

| Acanthus Leaves        | (  |
|------------------------|----|
| Angular Edge           | (  |
| Animal, unidentifiable | -  |
| Bamboo 01              | -  |
| Bamboo 02              |    |
| Band, unidentified     |    |
| Barley                 |    |
| Basket Weave 01        |    |
| Basket Weave 02        |    |
| Basket Weave 03        |    |
| Basketwork             | 11 |
| Bead and Reel          |    |
| Beaded Band 01         |    |
| Beaded Band 02         |    |
| Beaded Band 03         |    |
| Beaded Band 04         |    |
| Bird                   |    |
| Bird, stylized         |    |
| Boat                   |    |
| Botanical Band 01      |    |
| Botanical Band 02      |    |
| Botanical Band 03      |    |
| Botanical Band 04      |    |
| Botanical Band 05      |    |
| Botanical Band 06      |    |
| Botanical Band 07      |    |
| Botanical Band 08      |    |
| Botanical Band 09      |    |
| Botanical Band 10      |    |
| Botanical Band 11      |    |
| Botanical Band 12      |    |
| Botanical Band 13      |    |
| Botanical Band 14      |    |
| Botanical Band 15      |    |
| Botanical Band 16      | 22 |
| Botanical Band 17      |    |
| Botanical Band 18      |    |
| Botanical Band 19      |    |
|                        |    |