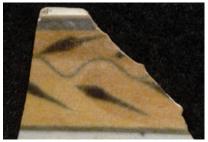

### **Botanical Band 12**

One to two horizontal bands bound the main pattern that consists of a "budding bush" that has curved stems. Solid circles or ovals "buds" are at the end of each stem. The stems radiate from one point to create the bush. The pattern repeats itself around the entire vessel.

**Stylistic Genre:** The genre for this stylistic element depends on a combination of decorative technique, color, and element.

Stylistic Genre: Handpainted Blue

| DecTech        | Color        | Sty. Element      | Motif        |
|----------------|--------------|-------------------|--------------|
| Painted, under | Purple-Blue, | Botanical Band 12 | Individual A |
| free hand      | Intense Dark |                   |              |