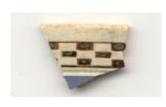

### Basket Weave 03

Often seen on White Salt-glazed stoneware, this stylistic element is characterized by a pierced lattice-like design, often part of a dot/diaper type combination band.

Stylistic Genre: Dot/Diaper/Basket

Stylistic Genre: Dot/Diaper/Basketweave

| DecTech | Color            | Sty. Element    | Motif        |
|---------|------------------|-----------------|--------------|
| Pierced | No Applied Color | Basket Weave 03 | Individual A |