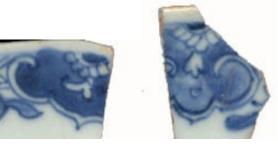

## Cartouche 01

Cartouche 01 is a scroll or curled circle that contains further decoration—it may be solid with a flower or it could contain an intricate painted scene or crest. Two examples of Cartouche 01 and how they should be cataloged are presented here.

**Stylistic Genre:** The genre for this stylistic element depends on a combination of decorative technique, color, and element.

Stylistic Genre: Hand painted Blue

## Related Stylistic Element Data:

| DecTech        | Color        | Sty. Element | Motif       |
|----------------|--------------|--------------|-------------|
| Painted, under | Purple-Blue, | Cartouche 01 | Adjacent    |
| free hand      | Intense Dark |              | Combination |
|                |              |              | A           |
| Painted, under | Purple-Blue, | Floral,      | Adjacent    |
| free hand      | Intense Dark | radiating    | Combination |
|                |              | bloom 01     | A           |