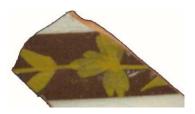

### **Botanical Band 06**

A linear pattern of flowers, leaves, and dots characterizes this band. Two horizontal bands bound the main pattern, which consists of a central band. Short diagonal lines come off the band and each diagonal line has a jagged flower at its end. Leaves are painted directly off of the central band and are flanked by two dots on either side.

**Stylistic Genre:** The genre for this stylistic element depends on a combination of decorative technique, color, and element.

Stylistic Genre: Polychrome, warm

| DecTech        | Color          | Sty. Element      | Motif        |
|----------------|----------------|-------------------|--------------|
| Painted, under | Yellow-Red,    | Botanical Band 06 | Individual A |
| free hand      | Muted Dark     |                   |              |
| Painted, under | Purple-Blue,   | Botanical Band 06 | Individual A |
| free hand      | Intense Dark   |                   |              |
| Painted, under | Green-Yellow,  | Botanical Band 06 | Individual A |
| free hand      | Muted Medium   |                   |              |
| Painted, under | Yellow-Red,    | Botanical Band 06 | Individual A |
| free hand      | Intense Medium |                   |              |