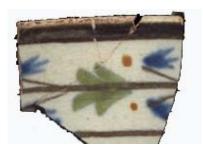

This band is characterized by an undulating stem with alternating botanical extensions. Extending from it is an orange leaf with two green "leaf-like" projections followed by three stacked linear projections of the stem, in a repeating pattern.

**Stylistic Genre:** The genre for this stylistic element depends on a combination of decorative technique, color, and element.

Stylistic Genre: Polychrome, warm

### Related Stylistic Element Data:

| DecTech                  | Color                           | Sty. Element      | Motif        |
|--------------------------|---------------------------------|-------------------|--------------|
| Painted, under free hand | Yellow-Red,<br>Intense Medium   | Botanical Band 24 | Individual A |
| Painted, under free hand | Green, Muted<br>Dark            | Botanical Band 24 | Individual A |
| Painted, under free hand | Green-Yellow,<br>Intense Medium | Botanical Band 24 | Individual A |