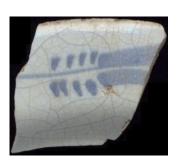

### **Botanical Band 10**

A linear pattern of leaves and berries characterizes this band. One to two horizontal bands bound the main pattern. There may or may not be a solid colored background between these bands. This pattern consists of undulating leaves (alternating curving upward and downward) with three solid dots, or berries. Again, the berries alternate in curving upward and downward).

**Stylistic Genre:** The genre for this stylistic element depends on a combination of decorative technique, color, and element.

Stylistic Genre: Handpainted Blue

| DecTech        | Color        | Sty. Element      | Motif        |
|----------------|--------------|-------------------|--------------|
| Painted, under | Purple-Blue, | Botanical Band 10 | Individual A |
| free hand      | Intense Dark |                   |              |
| Painted, under | Purple-Blue, | Botanical Band 10 | Individual A |
| free hand      | Muted Medium |                   |              |
|                |              |                   |              |