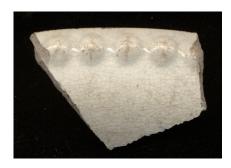

### **Barley**

Molded decoration usually seen on White Salt-glazed stoneware, Creamware, and Whieldon wares. Barley decoration is characterized by raised beads (or barleys) that have a wavy, molded pattern surrounding the beads, as if imitating barley husks

Stylistic Genre: Barley

Stylistic Genre: Barley

### Related Stylistic Element Data:

| DecTech | Color            | Sty. Element | Motif        |
|---------|------------------|--------------|--------------|
| Molded  | No Applied Color | Barley       | Individual A |