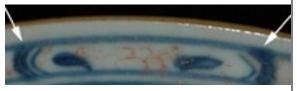

Bamboo 01

The Bamboo stylistic element is characterized by thinly spaced vertical parallel lines with short horizontal lines that represent joints in the plant. There will occasionally be thin, dark, feathery leaves associated with the plant.

Stylistic Genre: The genre for this stylistic element depends on a combination of decorative technique, color, and element. In the case of the example to the left, the stylistic genre is "Hand painted Blue". If the bamboo were painted using a polychrome, warm palette, then the genre would be "Polychrome, warm".

Stylistic Genre: Handpainted Blue

| DecTech        | Color        | Sty. Element | Motif        |
|----------------|--------------|--------------|--------------|
| Painted, under | Purple-Blue, | Bamboo 01    | Individual A |
| free hand      | Intense Dark |              |              |