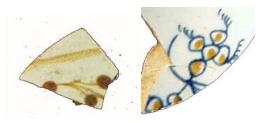

### **Botanical Band 01**

This band consists of alternating diagonal unattached lines or "branches" with small leaves forming a zigzag pattern. There is a cluster of four dots or "berries" at the end of each line or "branch." This band is most often seen on overglaze Chinese porcelains.

**Stylistic Genre:** The genre for this stylistic element depends on a combination of decorative technique, color, and element.

Stylistic Genre: Overglaze, handpainted

| DecTech       | Color          | Sty. Element   | Motif        |
|---------------|----------------|----------------|--------------|
| Painted, over | Unidentifiable | Botanical Band | Individual A |
| free hand     |                | 01             |              |