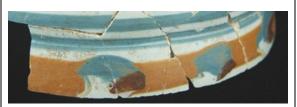

### **Basket Weave 01**

Molded design found most often on Creamware, Whieldon, and White Saltglazed stoneware. Characterized by multiple thin molded lines that cross over and under wider, molded bands giving the appearance of a woven surface.

Stylistic Genre: Dot/Diaper/Basketweave

Stylistic Genre: Dot/Diaper/Basketweave

| DecTech         | Color          | Sty. Element    | Motif        |
|-----------------|----------------|-----------------|--------------|
| Applied         | Green, Muted   | Basket Weave 01 | Individual A |
| Powder/Crystals | Dark           |                 |              |
| Molded          | Not Applicable | Basket Weave 01 | Individual A |