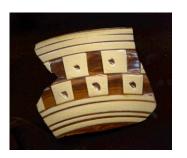

Bamboo 01

The Bamboo stylistic element is characterized by thinly spaced vertical parallel lines with short horizontal lines that represent joints in the plant. There will occasionally be thin, dark, feathery leaves associated with the plant.

### Bamboo 02

Seen on handles. Characterized by regularly spaced molded and painted "ribs" meant to mimic cane joints.

**Stylistic Genre:** The genre for this stylistic element depends on a combination of decorative technique, color, and element. In the case of the example to the left, the stylistic genre is "Polychrome, Warm".