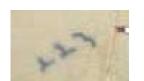

| Botanical Band 35 | The botanical element of this band is similar to the script letter "f" and is repeated, creating the illusion of a vine "twined" around the bands.  This band consists of two "background bands": the top one is thinner and darker | Stylistic Genre: Overglaze, handpainted  Related Stylistic Element Data: |              |                   |              |
|-------------------|-------------------------------------------------------------------------------------------------------------------------------------------------------------------------------------------------------------------------------------|--------------------------------------------------------------------------|--------------|-------------------|--------------|
| グググ               | than the bottom one. There is a small space                                                                                                                                                                                         | DecTech                                                                  | Color        | Sty. Element      | Motif        |
|                   | between the two bands.                                                                                                                                                                                                              | Painted, under free hand                                                 | Unidentified | Botanical Band 35 | Individual A |
|                   | <b>Stylistic Genre:</b> The genre for this stylistic element depends on a combination of decorative technique, color, and element.                                                                                                  |                                                                          |              |                   |              |
| Botanical Band 36 | This band consists of repeated elements that resemble cursive "T"s with blank space in between them. In this example, there is a                                                                                                    | Stylistic Genre: Overglaze, handpainted                                  |              | d                 |              |
| 1 1 1             | thin dark band at the top and a lighter background band adjacent to it.                                                                                                                                                             | Related Stylistic Element Data:                                          |              |                   |              |
|                   |                                                                                                                                                                                                                                     | DecTech                                                                  | Color        | Sty. Element      | Motif        |
|                   | Stylistic Genre: The genre for this stylistic element depends on a combination of                                                                                                                                                   | Painted, under free hand                                                 | Unidentified | Botanical Band 36 | Individual A |
|                   | decorative technique, color, and element.                                                                                                                                                                                           |                                                                          |              |                   |              |
| Botanical Band 37 | This band can be thought of as a stylized flower on its side: the flower is composed of a stem and two radiating leaves with a                                                                                                      | Stylistic Genre: Overglaze, handpainted                                  |              | d                 |              |
| :E:E:             | "bloom" composed of three dots. The flower is repeated end to end.                                                                                                                                                                  | Related Stylistic Element Data:                                          |              |                   |              |
|                   |                                                                                                                                                                                                                                     | DecTech                                                                  | Color        | Sty. Element      | Motif        |
|                   | Stylistic Genre: The genre for this stylistic element depends on a combination of                                                                                                                                                   | Painted, over free hand                                                  | Unidentified | Botanical Band 37 | Individual A |
|                   | decorative technique, color, and element.                                                                                                                                                                                           |                                                                          |              |                   |              |