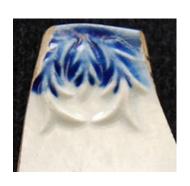

### **Botanical Band 43**

A molded band named "Stylized Foliage" by the staff at the Maryland Archaeological Conservation Laboratory (see <a href="http://www.jefpat.org/diagnostic/Post-Colonial%20Ceramics/Shell%20Edged%20">http://www.jefpat.org/diagnostic/Post-Colonial%20Ceramics/Shell%20Edged%20</a> Wares/Embossed%20thumbnails.htm).

**Stylistic Genre:** Molded Edge Decoration, other

Stylistic Genre: Molded Edge Decoration, other

| DecTech        | Color          | Sty. Element      | Motif        |
|----------------|----------------|-------------------|--------------|
| Molded         | Not Applicable | Botanical Band 43 | Individual A |
| Painted, under | Purple-Blue,   | Botanical Band 43 | Individual A |
| free hand      | Intense Dark   |                   |              |