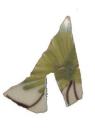

### Animal, unidentifiable

Use this stylistic element when there is a decorative element that represents part of an animal, for instance a head, but when there is not enough of the body to determine the specific type of animal. This designation can also be used for stylized animals, when the type of animal cannot be determined.

Stylistic Genre: The genre for this stylistic element depends on a combination of decorative technique, color, and element. In the case of the example to the left, the stylistic genre is "Blue, molded/stamped/incised". If the animal were painted using a polychrome, warm palette, then the genre would be "Polychrome, warm".

Stylistic Genre: Blue, molded/stamped/incised

### Related Stylistic Element Data:

| DecTech        | Color        | Sty. Element  | Motif        |
|----------------|--------------|---------------|--------------|
| Incised, free  | Not          | Animal, unid. | Individual A |
| hand           | Applicable   |               |              |
| Painted, under | Purple-Blue, | Animal, unid. | Individual A |
| free hand      | Intense Dark |               |              |