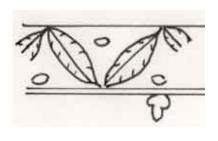

One to two horizontal bands bound the main pattern, which consists of double diagonal lines that are crossed by a thin, undulating line (these diagonal lines can be filled with color). Small leaves are painted along the undulating line. There are also leaves or some other type of foliage at the point where the double lines intersect with the top and bottom horizontal bands. One variant of this band also has thin leaves painted between the two diagonal lines (bottom left). With its undulating line, Botanical Band 7 is similar to a garland. Since horizontal bands bound it, it's considered a band.

**Stylistic Genre:** The genre for this stylistic element depends on a combination of decorative technique, color, and element.

Stylistic Genre: Polychrome, warm

### Related Stylistic Element Data:

| DecTech        | Color          | Sty. Element      | Motif        |
|----------------|----------------|-------------------|--------------|
| Painted, under | Yellow-Red,    | Botanical Band 07 | Individual A |
| free hand      | Intense Medium |                   |              |
| Painted, under | Yellow-Red,    | Botanical Band 07 | Individual A |
| free hand      | Muted Dark     |                   |              |
| Painted, under | Green-Yellow,  | Botanical Band 07 | Individual A |
| free hand      | Muted Light    |                   |              |