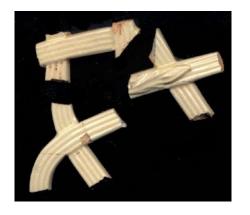

### Cable Band 01

This molded band is seen most often on early molded refined wares like Creamware. A chain of solid raised ovals oriented on a diagonal that are separated by two thin diagonal lines characterizes Cable Band 1.

**Stylistic Genre:** Molded Edge Decoration, other

Stylistic Genre: Molded Edge Decoration, other

Related Stylistic Element Data:

| DecTech | Color            | Sty. Element  | Motif        |
|---------|------------------|---------------|--------------|
| Molded  | No Applied Color | Cable Band 01 | Individual A |