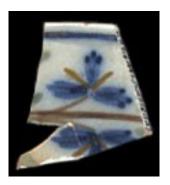

### Bamboo 02

Seen on handles. Characterized by regularly spaced molded and painted "ribs" meant to mimic cane joints.

**Stylistic Genre:** The genre for this stylistic element depends on a combination of decorative technique, color, and element. In the case of the example to the left, the stylistic genre is "Polychrome, Warm".

Stylistic Genre: Polychrome, warm

### Related Stylistic Element Data:

| DecTech        | Color              | Sty. Element | Motif        |
|----------------|--------------------|--------------|--------------|
| Painted, under | Yellow, Muted Dark | Bamboo 02    | Individual A |
| free hand      |                    |              |              |
| Molded         | Not Applicable     | Bamboo 02    | Individual A |