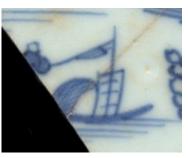

### **Boat**

"Boat" is used for any type of vessel on water: large or small, Chinese or European, sailing ship or rowboat.

**Stylistic Genre:** The genre for this stylistic element depends on a combination of decorative technique, color, and element.

Stylistic Genre: Handpainted Blue

Related Stylistic Element Data:

| DecTech        | Color        | Sty. Element | Motif        |
|----------------|--------------|--------------|--------------|
| Painted, under | Purple-Blue, | Boat         | Individual A |
| free hand      | Intense Dark |              |              |