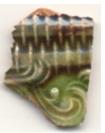

Bull's Eye

Decoration consisting of concentric circles of alternating colored clay.

Stylistic Genre: Slipware, factory made

Stylistic Genre: Slipware, factory made

| DecTech    | Color         | Sty. Element | Motif        |
|------------|---------------|--------------|--------------|
| Bull's Eye | Yellow, Muted | Bull's Eye   | Individual A |
| Inlay      | Dark          |              |              |
| Bull's Eye | Yellow-Red,   | Bull's Eye   | Individual A |
| Inlay      | Muted Medium  | ·            |              |