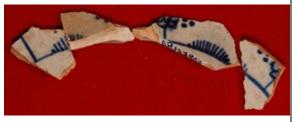

**Stylistic Genre:** The genre for this stylistic element depends on a combination of decorative technique, color, and element.

Botanical Band 21 consists of a large bloom consisting of a circular center (shaded on this example) with radiating petals and leaf groups extending from its top and bottom. The flower elements are joined by meandering leaves extending from each side. This band is seen in stacked combination with Botanical Band 22 on the pictured sherd.

**Stylistic Genre:** The genre for this stylistic element depends on a combination of decorative technique, color, and element.

Stylistic Genre: Handpainted Blue

Related Stylistic Element Data:

| DecTech        | Color        | Sty. Element      | Motif       |
|----------------|--------------|-------------------|-------------|
| Painted, under | Purple-Blue, | Botanical Band 21 | Stacked     |
| free hand      | Muted Medium |                   | Combination |
|                |              |                   | A           |

### **Botanical Band 22**

Seen on the same sherd with Botanical Band 21, this band is bound by two solid lines, one at the top and bottom. Though this is not a complete example of the band, it consists of a stylized "radiating bloom" connected to a horizontally extended botanical element with stylized "leaves" oriented in one direction.

**Stylistic Genre:** The genre for this stylistic element depends on a combination of decorative technique, color, and element.

Stylistic Genre: Handpainted Blue

Related Stylistic Element Data:

| DecTech        | Color        | Sty. Element      | Motif       |
|----------------|--------------|-------------------|-------------|
| Painted, under | Purple-Blue, | Botanical Band 22 | Stacked     |
| free hand      | Muted Medium |                   | Combination |
|                |              |                   | A           |