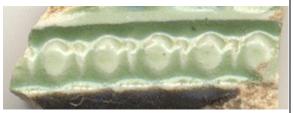

### **Basket Weave 01**

Molded design found most often on Creamware, Whieldon, and White Saltglazed stoneware. Characterized by multiple thin molded lines that cross over and under wider, molded bands giving the appearance of a woven surface.

Stylistic Genre: Dot/Diaper/Basketweave

Stylistic Genre: Dot/Diaper/Basketweave

| DecTech         | Color          | Sty. Element    | Motif        |
|-----------------|----------------|-----------------|--------------|
| Applied         | Green, Muted   | Basket Weave 01 | Individual A |
| Powder/Crystals | Dark           |                 |              |
| Molded          | Not Applicable | Basket Weave 01 | Individual A |