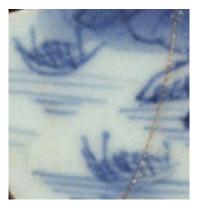

### **Boat**

"Boat" is used for any type of vessel on water: large or small, Chinese or European, sailing ship or rowboat.

**Stylistic Genre:** The genre for this stylistic element depends on a combination of decorative technique, color, and element.

Stylistic Genre: Handpainted Blue

Related Stylistic Element Data:

| DecTech        | Color        | Sty. Element | Motif        |
|----------------|--------------|--------------|--------------|
| Painted, under | Purple-Blue, | Boat         | Individual A |
| free hand      | Intense Dark |              |              |