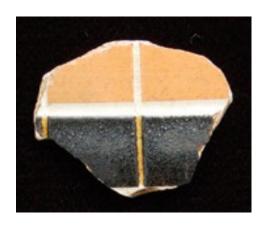

### **Basket Weave 01**

Molded design found most often on Creamware, Whieldon, and White Saltglazed stoneware. Characterized by multiple thin molded lines that cross over and under wider, molded bands giving the appearance of a woven surface.

Stylistic Genre: Dot/Diaper/Basketweave

Stylistic Genre: Dot/Diaper/Basketweave

| DecTech         | Color          | Sty. Element    | Motif        |
|-----------------|----------------|-----------------|--------------|
| Applied         | Green, Muted   | Basket Weave 01 | Individual A |
| Powder/Crystals | Dark           |                 |              |
| Molded          | Not Applicable | Basket Weave 01 | Individual A |