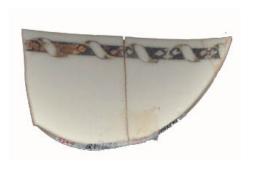

Bull's Eye

Decoration consisting of concentric circles of alternating colored clay.

Stylistic Genre: Slipware, factory made

Stylistic Genre: Slipware, factory made

| DecTech    | Color         | Sty. Element | Motif        |
|------------|---------------|--------------|--------------|
| Bull's Eye | Yellow, Muted | Bull's Eye   | Individual A |
| Inlay      | Dark          |              |              |
| Bull's Eye | Yellow-Red,   | Bull's Eye   | Individual A |
| Inlay      | Muted Medium  | ·            |              |