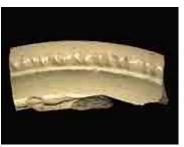

### **Barley**

Molded decoration usually seen on White Salt-glazed stoneware, Creamware, and Whieldon wares. Barley decoration is characterized by raised beads (or barleys) that have a wavy, molded pattern surrounding the beads, as if imitating barley husks

Stylistic Genre: Barley

Stylistic Genre: Barley

### Related Stylistic Element Data:

| DecTech | Color            | Sty. Element | Motif        |
|---------|------------------|--------------|--------------|
| Molded  | No Applied Color | Barley       | Individual A |