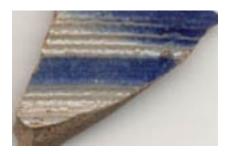

### **Basket Weave 01**

Molded design found most often on Creamware, Whieldon, and White Saltglazed stoneware. Characterized by multiple thin molded lines that cross over and under wider, molded bands giving the appearance of a woven surface.

Stylistic Genre: Dot/Diaper/Basketweave

Stylistic Genre: Dot/Diaper/Basketweave

| DecTech         | Color          | Sty. Element    | Motif        |
|-----------------|----------------|-----------------|--------------|
| Applied         | Green, Muted   | Basket Weave 01 | Individual A |
| Powder/Crystals | Dark           |                 |              |
| Molded          | Not Applicable | Basket Weave 01 | Individual A |