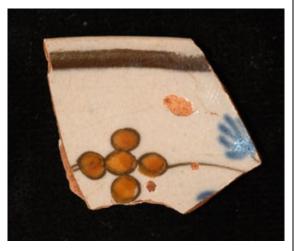

### **Barley**

Molded decoration usually seen on White Salt-glazed stoneware, Creamware, and Whieldon wares. Barley decoration is characterized by raised beads (or barleys) that have a wavy, molded pattern surrounding the beads, as if imitating barley husks

Stylistic Genre: Barley

Stylistic Genre: Barley

### Related Stylistic Element Data:

| DecTech | Color            | Sty. Element | Motif        |
|---------|------------------|--------------|--------------|
| Molded  | No Applied Color | Barley       | Individual A |