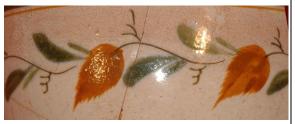

This band is characterized by an undulating stem with alternating botanical extensions. Extending from it is an orange leaf with two green "leaf-like" projections followed by three stacked linear projections of the stem, in a repeating pattern.

**Stylistic Genre:** The genre for this stylistic element depends on a combination of decorative technique, color, and element.

Stylistic Genre: Polychrome, warm

### Related Stylistic Element Data:

| DecTech                  | Color                           | Sty. Element      | Motif        |
|--------------------------|---------------------------------|-------------------|--------------|
| Painted, under free hand | Yellow-Red,<br>Intense Medium   | Botanical Band 24 | Individual A |
| Painted, under free hand | Green, Muted<br>Dark            | Botanical Band 24 | Individual A |
| Painted, under free hand | Green-Yellow,<br>Intense Medium | Botanical Band 24 | Individual A |