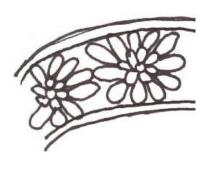

This band is characterized by a series of round, daisy-like flowers that repeat in a solid band. The band depicted shows the flowers as being unpainted, with a solid painted outline that forms the flowers. Only one layer of flowers makes up the band.

**Stylistic Genre:** The genre for this stylistic element depends on a combination of decorative technique, color, and element.

Stylistic Genre: Overglaze, handpainted

### Related Stylistic Element Data:

| DecTech       | Color        | Sty. Element      | Motif        |
|---------------|--------------|-------------------|--------------|
| Painted, over | Yellow-Red,  | Botanical Band 13 | Individual A |
| free hand     | Muted        |                   |              |
|               | Medium       |                   |              |
| Painted, over | Red, Intense | Botanical Band 13 | Individual A |
| free hand     | Medium       |                   |              |