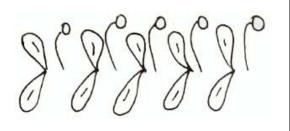

Bird, stylized

Abstract representations of birds are seen most often on painted porcelain and Pearlwares. Stylized birds tend to be represented by short curved line in a V-formation (top left) or as V-shaped or M-shaped creatures themselves, painted much like the way we associate with children's drawings of birds (bottom left).

**Stylistic Genre:** The genre for this stylistic element depends on a combination of decorative technique, color, and element.

Stylistic Genre: Handpainted Blue

| DecTech        | Color        | Sty. Element   | Motif        |
|----------------|--------------|----------------|--------------|
| Painted, under | Purple-Blue, | Bird, stylized | Individual A |
| free hand      | Intense Dark |                |              |