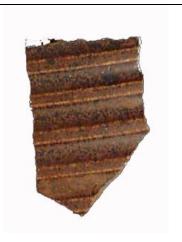

### **Basket Weave 01**

Molded design found most often on Creamware, Whieldon, and White Saltglazed stoneware. Characterized by multiple thin molded lines that cross over and under wider, molded bands giving the appearance of a woven surface.

Stylistic Genre: Dot/Diaper/Basketweave

Stylistic Genre: Dot/Diaper/Basketweave

| DecTech         | Color          | Sty. Element    | Motif        |
|-----------------|----------------|-----------------|--------------|
| Applied         | Green, Muted   | Basket Weave 01 | Individual A |
| Powder/Crystals | Dark           |                 |              |
| Molded          | Not Applicable | Basket Weave 01 | Individual A |