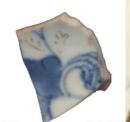

A line or chain of botanical elements painted horizontally around a vessel.

**Stylistic Genre:** The genre for this stylistic element depends on a combination of decorative technique, color, and element.

Stylistic Genre: Overglaze, handpainted

### Related Stylistic Element Data:

| DecTech       | Color         | Sty. Element      | Motif        |
|---------------|---------------|-------------------|--------------|
| Painted, over | Red, Muted    | Botanical Band 02 | Individual A |
| free hand     | Dark          |                   |              |
| Painted, over | Yellow, Muted | Botanical Band 02 | Individual A |
| free hand     | Light         |                   |              |