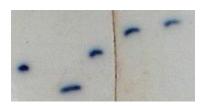

Bird, stylized

Abstract representations of birds are seen most often on painted porcelain and Pearlwares. Stylized birds tend to be represented by short curved line in a V-formation (top left) or as V-shaped or M-shaped creatures themselves, painted much like the way we associate with children's drawings of birds (bottom left).

**Stylistic Genre:** The genre for this stylistic element depends on a combination of decorative technique, color, and element.

Stylistic Genre: Handpainted Blue

| DecTech        | Color        | Sty. Element   | Motif        |
|----------------|--------------|----------------|--------------|
| Painted, under | Purple-Blue, | Bird, stylized | Individual A |
| free hand      | Intense Dark |                |              |