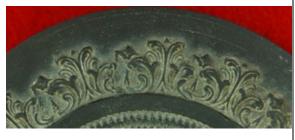

## DAACS Stylistic Element Glossary A-C

by Beatrix Arendt, Lynsey Bates, Leslie Cooper, Jillian Galle, Elizabeth Sawyer, Jesse Sawyer, and Karen Smith

Last Updated April 2013

| Acanthus Leaves        | (  |
|------------------------|----|
| Angular Edge           | (  |
| Animal, unidentifiable | -  |
| Bamboo 01              | -  |
| Bamboo 02              |    |
| Band, unidentified     |    |
| Barley                 |    |
| Basket Weave 01        |    |
| Basket Weave 02        |    |
| Basket Weave 03        |    |
| Basketwork             | 11 |
| Bead and Reel          |    |
| Beaded Band 01         |    |
| Beaded Band 02         |    |
| Beaded Band 03         |    |
| Beaded Band 04         |    |
| Bird                   |    |
| Bird, stylized         |    |
| Boat                   |    |
| Botanical Band 01      |    |
| Botanical Band 02      |    |
| Botanical Band 03      |    |
| Botanical Band 04      |    |
| Botanical Band 05      |    |
| Botanical Band 06      |    |
| Botanical Band 07      |    |
| Botanical Band 08      |    |
| Botanical Band 09      |    |
| Botanical Band 10      |    |
| Botanical Band 11      |    |
| Botanical Band 12      |    |
| Botanical Band 13      |    |
| Botanical Band 14      |    |
| Botanical Band 15      |    |
| Botanical Band 16      | 22 |
| Botanical Band 17      |    |
| Botanical Band 18      |    |
| Botanical Band 19      |    |
|                        |    |

|                                  |                                                                                                                        | T                          |                                           |                              |                       |
|----------------------------------|------------------------------------------------------------------------------------------------------------------------|----------------------------|-------------------------------------------|------------------------------|-----------------------|
| Stylistic Element Name and Image | Characteristics                                                                                                        | Catalogi                   | ng Example for                            | the Depicted                 | Sherd                 |
| Acanthus Leaves                  | Acanthus leaves are most often molded decorative elements on refined stonewares, such as Black Basalt or Rosso Antico. | •                          | listic Genre: None<br>Related Stylistic E |                              | )                     |
|                                  | Stylistic Genre: None (leave field blank)                                                                              | DecTech Sprig Molded N     | Color No Applied Color                    | Sty. Element Acanthus Leaves | Motif<br>Individual A |
| Angular Edge                     | This edge differs from a scalloped edge in that it has a straight edge that is angled, rather than a curved edge.      | •                          | listic Genre: None Related Stylistic E    |                              | )                     |
| A                                |                                                                                                                        |                            |                                           | <del>,</del>                 |                       |
|                                  |                                                                                                                        | DecTech                    | Color                                     | Sty. Element                 | Motif                 |
|                                  | Stylistic Genre: None (leave field blank)                                                                              | Molded                     | No Applied Color                          | Angular Edge                 | Individual A          |
|                                  |                                                                                                                        | Molded                     | No Applied Color                          | Molded Band 01               | Individual B          |
|                                  |                                                                                                                        | Applied<br>Powder/Crystals | Yellow-Red,<br>Muted Dark                 | Tortoiseshell                | Individual C          |