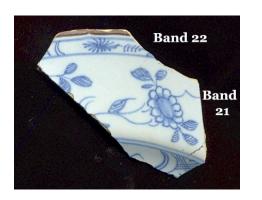

**Stylistic Genre:** The genre for this stylistic element depends on a combination of decorative technique, color, and element.

Botanical Band 21 consists of a large bloom consisting of a circular center (shaded on this example) with radiating petals and leaf groups extending from its top and bottom. The flower elements are joined by meandering leaves extending from each side. This band is seen in stacked combination with Botanical Band 22 on the pictured sherd.

**Stylistic Genre:** The genre for this stylistic element depends on a combination of decorative technique, color, and element.

Stylistic Genre: Handpainted Blue

Related Stylistic Element Data:

| DecTech        | Color        | Sty. Element      | Motif       |
|----------------|--------------|-------------------|-------------|
| Painted, under | Purple-Blue, | Botanical Band 21 | Stacked     |
| free hand      | Muted Medium |                   | Combination |
|                |              |                   | A           |

### **Botanical Band 22**

Seen on the same sherd with Botanical Band 21, this band is bound by two solid lines, one at the top and bottom. Though this is not a complete example of the band, it consists of a stylized "radiating bloom" connected to a horizontally extended botanical element with stylized "leaves" oriented in one direction.

**Stylistic Genre:** The genre for this stylistic element depends on a combination of decorative technique, color, and element.

Stylistic Genre: Handpainted Blue

Related Stylistic Element Data:

| DecTech        | Color        | Sty. Element      | Motif       |
|----------------|--------------|-------------------|-------------|
| Painted, under | Purple-Blue, | Botanical Band 22 | Stacked     |
| free hand      | Muted Medium |                   | Combination |
|                |              |                   | A           |