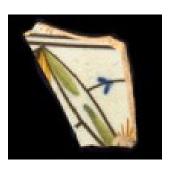

Bamboo 01

The Bamboo stylistic element is characterized by thinly spaced vertical parallel lines with short horizontal lines that represent joints in the plant. There will occasionally be thin, dark, feathery leaves associated with the plant.

Stylistic Genre: The genre for this stylistic element depends on a combination of decorative technique, color, and element. In the case of the example to the left, the stylistic genre is "Hand painted Blue". If the bamboo were painted using a polychrome, warm palette, then the genre would be "Polychrome, warm".

Stylistic Genre: Handpainted Blue

| DecTech        | Color        | Sty. Element | Motif        |
|----------------|--------------|--------------|--------------|
| Painted, under | Purple-Blue, | Bamboo 01    | Individual A |
| free hand      | Intense Dark |              |              |