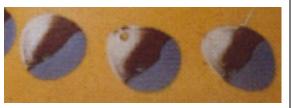

## Cat's Eye, single

A slipped element that consists of a multicolored dot formed with two or more different slips dropped by a slip cup.

Stylistic Genre: Slipware, factory made

Stylistic Genre: Slipware, factory made