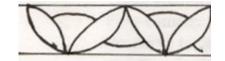

Botanical Band 5 is characterized by a zigzag pattern of ovals or leaf-like objects. Half-circles connect the diagonal leaves. This band also looks like an alternating pattern of upside-down and right side up lotus flowers. Botanical Band 52 is very similar, but without the connecting half-circles.

**Stylistic Genre:** The genre for this stylistic element depends on a combination of decorative technique, color, and element.

Stylistic Genre: Overglaze, handpainted

### Related Stylistic Element Data:

| DecTech       | Color          | Sty. Element      | Motif        |
|---------------|----------------|-------------------|--------------|
| Painted, over | Unidentifiable | Botanical Band 05 | Individual A |
| free hand     |                |                   |              |