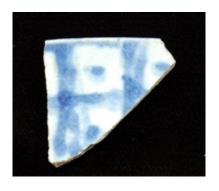

Bird, stylized

Abstract representations of birds are seen most often on painted porcelain and Pearlwares. Stylized birds tend to be represented by short curved line in a V-formation (top left) or as V-shaped or M-shaped creatures themselves, painted much like the way we associate with children's drawings of birds (bottom left).

**Stylistic Genre:** The genre for this stylistic element depends on a combination of decorative technique, color, and element.

Stylistic Genre: Handpainted Blue

| DecTech        | Color        | Sty. Element   | Motif        |
|----------------|--------------|----------------|--------------|
| Painted, under | Purple-Blue, | Bird, stylized | Individual A |
| free hand      | Intense Dark |                |              |