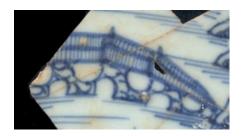

## Bridge

A bridge is any element that spans a body of water.

**Stylistic Genre:** The genre for this stylistic element depends on a combination of decorative technique, color, and element.

Stylistic Genre: Hand painted Blue

Related Stylistic Element Data:

| DecTech        | Color        | Sty. Element | Motif        |
|----------------|--------------|--------------|--------------|
| Painted, under | Purple-Blue, | Bridge       | Individual A |
| free hand      | Intense Dark |              |              |