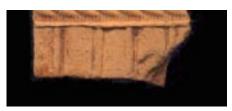

### Cable Band 01

This molded band is seen most often on early molded refined wares like Creamware. A chain of solid raised ovals oriented on a diagonal that are separated by two thin diagonal lines characterizes Cable Band 1.

**Stylistic Genre:** Molded Edge Decoration, other

Stylistic Genre: Molded Edge Decoration, other

Related Stylistic Element Data:

| DecTech | Color            | Sty. Element  | Motif        |
|---------|------------------|---------------|--------------|
| Molded  | No Applied Color | Cable Band 01 | Individual A |