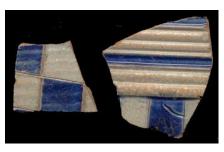

### Basket Weave 03

Often seen on White Salt-glazed stoneware, this stylistic element is characterized by a pierced lattice-like design, often part of a dot/diaper type combination band.

Stylistic Genre: Dot/Diaper/Basket

Stylistic Genre: Dot/Diaper/Basketweave

| DecTech | Color            | Sty. Element    | Motif        |
|---------|------------------|-----------------|--------------|
| Pierced | No Applied Color | Basket Weave 03 | Individual A |