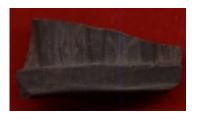

## Cable Band 03

This molded band is often seen on refined wares like Creamware. It is characterized by repeated, thin molded diagonal lines.

**Stylistic Genre:** Molded Edge Decoration, other

Stylistic Genre: Molded Edge Decoration, other

Related Stylistic Element Data:

| DecTech | Color            | Sty. Element  | Motif        |
|---------|------------------|---------------|--------------|
| Molded  | No Applied Color | Cable Band 03 | Individual A |