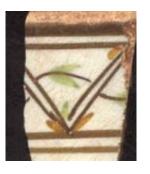

### **Botanical Band 04**

Botanical Band 4 consists of diagonal pairs of leaves that form a zigzag pattern. Open circles are painted in the triangular spaces formed by the leaves. Two to four thin lines bracket the leaves. Extend downward from the underside of the lowest band are small, three lobed leaves or perhaps "spearheads".

**Stylistic Genre:** The genre for this stylistic element depends on a combination of decorative technique, color, and element.

Stylistic Genre: Overglaze, handpainted

| DecTech       | Color          | Sty. Element      | Motif        |
|---------------|----------------|-------------------|--------------|
| Painted, over | Unidentifiable | Botanical Band 04 | Individual A |
| free hand     |                |                   |              |