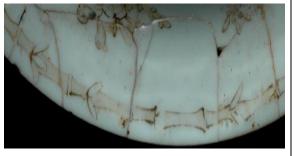

Bamboo 01

The Bamboo stylistic element is characterized by thinly spaced vertical parallel lines with short horizontal lines that represent joints in the plant. There will occasionally be thin, dark, feathery leaves associated with the plant.

Stylistic Genre: The genre for this stylistic element depends on a combination of decorative technique, color, and element. In the case of the example to the left, the stylistic genre is "Hand painted Blue". If the bamboo were painted using a polychrome, warm palette, then the genre would be "Polychrome, warm".

Stylistic Genre: Handpainted Blue

| DecTech        | Color        | Sty. Element | Motif        |
|----------------|--------------|--------------|--------------|
| Painted, under | Purple-Blue, | Bamboo 01    | Individual A |
| free hand      | Intense Dark |              |              |