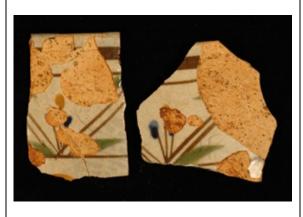

A linear pattern of flowers and leaves characterizes this band. One to two horizontal bands bound the main pattern, which consists of a central band with floral images. The flowers, three jagged petals, are connected to the central band by a diagonal line. Leaves are painted directly off the central line.

**Stylistic Genre:** The genre for this stylistic element depends on a combination of decorative technique, color, and element.

Stylistic Genre: Polychrome, warm

### Related Stylistic Element Data:

| DecTech        | Color         | Sty. Element      | Motif        |
|----------------|---------------|-------------------|--------------|
| Painted, under | Yellow, Muted | Botanical Band 09 | Individual A |
| free hand      | Medium        |                   |              |
| Painted, under | Purple-Blue,  | Botanical Band 09 | Individual A |
| free hand      | Intense Dark  |                   |              |
| Painted, under | Green-Yellow, | Botanical Band 09 | Individual A |
| free hand      | Muted Medium  |                   |              |
|                |               |                   |              |