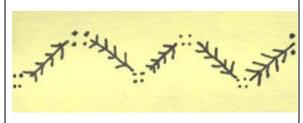

### **Botanical Band 01**

This band consists of alternating diagonal unattached lines or "branches" with small leaves forming a zigzag pattern. There is a cluster of four dots or "berries" at the end of each line or "branch." This band is most often seen on overglaze Chinese porcelains.

**Stylistic Genre:** The genre for this stylistic element depends on a combination of decorative technique, color, and element.

Stylistic Genre: Overglaze, handpainted

| DecTech       | Color          | Sty. Element   | Motif        |
|---------------|----------------|----------------|--------------|
| Painted, over | Unidentifiable | Botanical Band | Individual A |
| free hand     |                | 01             |              |