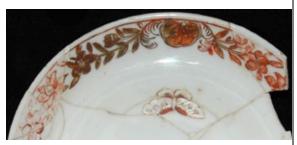

### **Botanical Band 01**

This band consists of alternating diagonal unattached lines or "branches" with small leaves forming a zigzag pattern. There is a cluster of four dots or "berries" at the end of each line or "branch." This band is most often seen on overglaze Chinese porcelains.

**Stylistic Genre:** The genre for this stylistic element depends on a combination of decorative technique, color, and element.

Stylistic Genre: Overglaze, handpainted

| DecTech       | Color          | Sty. Element   | Motif        |
|---------------|----------------|----------------|--------------|
| Painted, over | Unidentifiable | Botanical Band | Individual A |
| free hand     |                | 01             |              |