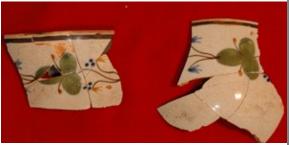

### **Botanical Band 06**

A linear pattern of flowers, leaves, and dots characterizes this band. Two horizontal bands bound the main pattern, which consists of a central band. Short diagonal lines come off the band and each diagonal line has a jagged flower at its end. Leaves are painted directly off of the central band and are flanked by two dots on either side.

**Stylistic Genre:** The genre for this stylistic element depends on a combination of decorative technique, color, and element.

Stylistic Genre: Polychrome, warm

| DecTech        | Color          | Sty. Element      | Motif        |
|----------------|----------------|-------------------|--------------|
| Painted, under | Yellow-Red,    | Botanical Band 06 | Individual A |
| free hand      | Muted Dark     |                   |              |
| Painted, under | Purple-Blue,   | Botanical Band 06 | Individual A |
| free hand      | Intense Dark   |                   |              |
| Painted, under | Green-Yellow,  | Botanical Band 06 | Individual A |
| free hand      | Muted Medium   |                   |              |
| Painted, under | Yellow-Red,    | Botanical Band 06 | Individual A |
| free hand      | Intense Medium |                   |              |