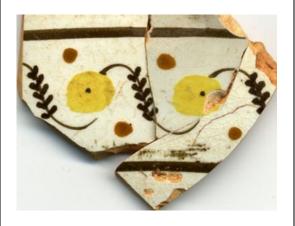

This band is characterized by a series of round, daisy-like flowers that repeat in a solid band. The band depicted shows the flowers as being unpainted, with a solid painted outline that forms the flowers. Only one layer of flowers makes up the band.

**Stylistic Genre:** The genre for this stylistic element depends on a combination of decorative technique, color, and element.

Stylistic Genre: Overglaze, handpainted

### Related Stylistic Element Data:

| DecTech       | Color        | Sty. Element      | Motif        |
|---------------|--------------|-------------------|--------------|
| Painted, over | Yellow-Red,  | Botanical Band 13 | Individual A |
| free hand     | Muted        |                   |              |
|               | Medium       |                   |              |
| Painted, over | Red, Intense | Botanical Band 13 | Individual A |
| free hand     | Medium       |                   |              |