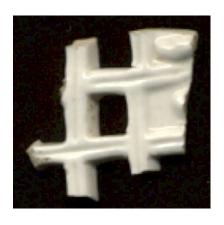

## Cable Band 03

This molded band is often seen on refined wares like Creamware. It is characterized by repeated, thin molded diagonal lines.

**Stylistic Genre:** Molded Edge Decoration, other

Stylistic Genre: Molded Edge Decoration, other

Related Stylistic Element Data:

| DecTech | Color            | Sty. Element  | Motif        |
|---------|------------------|---------------|--------------|
| Molded  | No Applied Color | Cable Band 03 | Individual A |