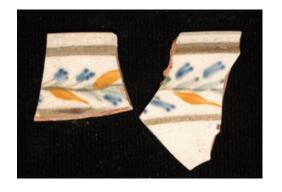

A linear pattern of alternating botanical elements characterizes this band. Two blue "flowers" are followed by an orange "leaf," in a repeating pattern. The top and bottom of the follow the same pattern, but alternate with each other. The blue "flowers" on top are opposite orange "leafs" on bottom. In these examples the elements are framed by two bands.

**Stylistic Genre:** The genre for this stylistic element depends on a combination of decorative technique, color, and element.

Stylistic Genre: Polychrome, warm

### Related Stylistic Element Data:

| DecTech        | Color          | Sty. Element      | Motif        |
|----------------|----------------|-------------------|--------------|
| Painted, under | Yellow, Muted  | Botanical Band 26 | Individual A |
| free hand      | Medium         |                   |              |
| Painted, under | Purple-Blue,   | Botanical Band 26 | Individual A |
| free hand      | Intense Medium |                   |              |
| Painted, under | Green-Yellow,  | Botanical Band 26 | Individual A |
| free hand      | Muted Medium   |                   |              |
| Painted, under | Yellow-Red,    | Botanical Band 26 | Individual A |
| free hand      | Intense Medium |                   |              |