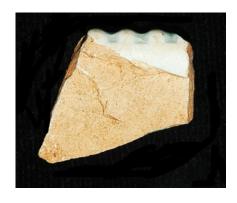

### **Basket Weave 01**

Molded design found most often on Creamware, Whieldon, and White Saltglazed stoneware. Characterized by multiple thin molded lines that cross over and under wider, molded bands giving the appearance of a woven surface.

Stylistic Genre: Dot/Diaper/Basketweave

Stylistic Genre: Dot/Diaper/Basketweave

| DecTech         | Color          | Sty. Element    | Motif        |
|-----------------|----------------|-----------------|--------------|
| Applied         | Green, Muted   | Basket Weave 01 | Individual A |
| Powder/Crystals | Dark           |                 |              |
| Molded          | Not Applicable | Basket Weave 01 | Individual A |