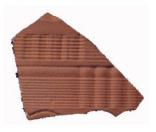

### **Barley**

Molded decoration usually seen on White Salt-glazed stoneware, Creamware, and Whieldon wares. Barley decoration is characterized by raised beads (or barleys) that have a wavy, molded pattern surrounding the beads, as if imitating barley husks

Stylistic Genre: Barley

Stylistic Genre: Barley

### Related Stylistic Element Data:

| DecTech | Color            | Sty. Element | Motif        |
|---------|------------------|--------------|--------------|
| Molded  | No Applied Color | Barley       | Individual A |