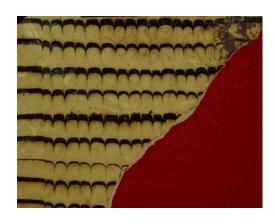

## Cable Band 03

This molded band is often seen on refined wares like Creamware. It is characterized by repeated, thin molded diagonal lines.

**Stylistic Genre:** Molded Edge Decoration, other

Stylistic Genre: Molded Edge Decoration, other

Related Stylistic Element Data:

| DecTech | Color            | Sty. Element  | Motif        |
|---------|------------------|---------------|--------------|
| Molded  | No Applied Color | Cable Band 03 | Individual A |