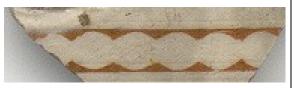

### Cable Band 01

This molded band is seen most often on early molded refined wares like Creamware. A chain of solid raised ovals oriented on a diagonal that are separated by two thin diagonal lines characterizes Cable Band 1.

**Stylistic Genre:** Molded Edge Decoration, other

Stylistic Genre: Molded Edge Decoration, other

Related Stylistic Element Data:

| DecTech | Color            | Sty. Element  | Motif        |
|---------|------------------|---------------|--------------|
| Molded  | No Applied Color | Cable Band 01 | Individual A |