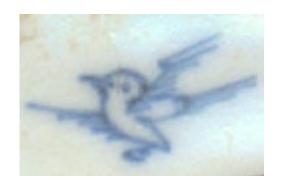

### Bird

Unlike "Bird, stylized," "Bird" is easily recognizable as a bird. There will be feet, wings, a beak, etc.

**Stylistic Genre:** The genre for this stylistic element depends on a combination of decorative technique, color, and element.

Stylistic Genre: Handpainted Blue

Related Stylistic Element Data:

| DecTech        | Color        | Sty. Element | Motif        |
|----------------|--------------|--------------|--------------|
| Painted, under | Purple-Blue, | Bird         | Individual A |
| free hand      | Intense Dark |              |              |