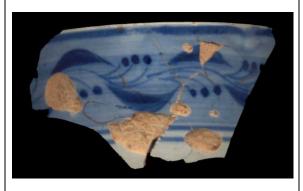

### Animal, unidentifiable

Use this stylistic element when there is a decorative element that represents part of an animal, for instance a head, but when there is not enough of the body to determine the specific type of animal. This designation can also be used for stylized animals, when the type of animal cannot be determined.

Stylistic Genre: The genre for this stylistic element depends on a combination of decorative technique, color, and element. In the case of the example to the left, the stylistic genre is "Blue, molded/stamped/incised". If the animal were painted using a polychrome, warm palette, then the genre would be "Polychrome, warm".

Stylistic Genre: Blue, molded/stamped/incised

### Related Stylistic Element Data:

| DecTech        | Color        | Sty. Element  | Motif        |
|----------------|--------------|---------------|--------------|
| Incised, free  | Not          | Animal, unid. | Individual A |
| hand           | Applicable   |               |              |
| Painted, under | Purple-Blue, | Animal, unid. | Individual A |
| free hand      | Intense Dark |               |              |