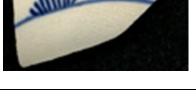

### **Botanical Band 23**

This band is bound by a single line above and a double line below. It is a series of connected "C-shaped" elements, seen here on Chinese Porcelain.

**Stylistic Genre:** The genre for this stylistic element depends on a combination of decorative technique, color, and element.

Stylistic Genre: Handpainted Blue

| DecTech                  | Color                      | Sty. Element      | Motif        |
|--------------------------|----------------------------|-------------------|--------------|
| Painted, under free hand | Purple-Blue,<br>Muted Dark | Botanical Band 23 | Individual A |