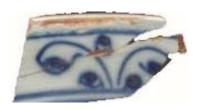

Bamboo 01

The Bamboo stylistic element is characterized by thinly spaced vertical parallel lines with short horizontal lines that represent joints in the plant. There will occasionally be thin, dark, feathery leaves associated with the plant.

Stylistic Genre: The genre for this stylistic element depends on a combination of decorative technique, color, and element. In the case of the example to the left, the stylistic genre is "Hand painted Blue". If the bamboo were painted using a polychrome, warm palette, then the genre would be "Polychrome, warm".

Stylistic Genre: Handpainted Blue

| DecTech        | Color        | Sty. Element | Motif        |
|----------------|--------------|--------------|--------------|
| Painted, under | Purple-Blue, | Bamboo 01    | Individual A |
| free hand      | Intense Dark |              |              |