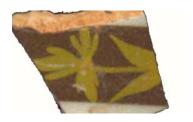

### **Botanical Band 12**

One to two horizontal bands bound the main pattern that consists of a "budding bush" that has curved stems. Solid circles or ovals "buds" are at the end of each stem. The stems radiate from one point to create the bush. The pattern repeats itself around the entire vessel.

**Stylistic Genre:** The genre for this stylistic element depends on a combination of decorative technique, color, and element.

Stylistic Genre: Handpainted Blue

| DecTech        | Color        | Sty. Element      | Motif        |
|----------------|--------------|-------------------|--------------|
| Painted, under | Purple-Blue, | Botanical Band 12 | Individual A |
| free hand      | Intense Dark |                   |              |