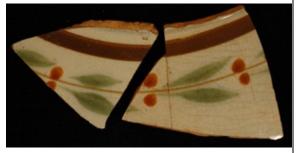

### **Botanical Band 10**

A linear pattern of leaves and berries characterizes this band. One to two horizontal bands bound the main pattern. There may or may not be a solid colored background between these bands. This pattern consists of undulating leaves (alternating curving upward and downward) with three solid dots, or berries. Again, the berries alternate in curving upward and downward).

**Stylistic Genre:** The genre for this stylistic element depends on a combination of decorative technique, color, and element.

Stylistic Genre: Handpainted Blue

| DecTech        | Color        | Sty. Element      | Motif        |
|----------------|--------------|-------------------|--------------|
| Painted, under | Purple-Blue, | Botanical Band 10 | Individual A |
| free hand      | Intense Dark |                   |              |
| Painted, under | Purple-Blue, | Botanical Band 10 | Individual A |
| free hand      | Muted Medium |                   |              |
|                |              |                   |              |