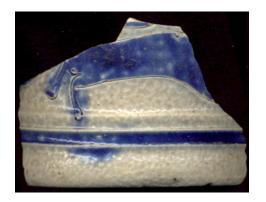

Bamboo 01

The Bamboo stylistic element is characterized by thinly spaced vertical parallel lines with short horizontal lines that represent joints in the plant. There will occasionally be thin, dark, feathery leaves associated with the plant.