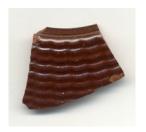

### **Basket Weave 01**

Molded design found most often on Creamware, Whieldon, and White Saltglazed stoneware. Characterized by multiple thin molded lines that cross over and under wider, molded bands giving the appearance of a woven surface.

Stylistic Genre: Dot/Diaper/Basketweave

Stylistic Genre: Dot/Diaper/Basketweave

| DecTech         | Color          | Sty. Element    | Motif        |
|-----------------|----------------|-----------------|--------------|
| Applied         | Green, Muted   | Basket Weave 01 | Individual A |
| Powder/Crystals | Dark           |                 |              |
| Molded          | Not Applicable | Basket Weave 01 | Individual A |