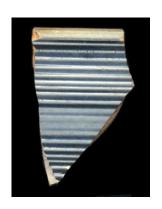

### **Basket Weave 01**

Molded design found most often on Creamware, Whieldon, and White Saltglazed stoneware. Characterized by multiple thin molded lines that cross over and under wider, molded bands giving the appearance of a woven surface.

Stylistic Genre: Dot/Diaper/Basketweave

Stylistic Genre: Dot/Diaper/Basketweave

| DecTech         | Color          | Sty. Element    | Motif        |
|-----------------|----------------|-----------------|--------------|
| Applied         | Green, Muted   | Basket Weave 01 | Individual A |
| Powder/Crystals | Dark           |                 |              |
| Molded          | Not Applicable | Basket Weave 01 | Individual A |