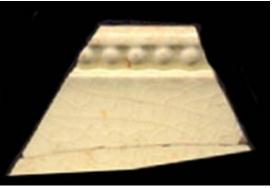

### **Barley**

Molded decoration usually seen on White Salt-glazed stoneware, Creamware, and Whieldon wares. Barley decoration is characterized by raised beads (or barleys) that have a wavy, molded pattern surrounding the beads, as if imitating barley husks

Stylistic Genre: Barley

Stylistic Genre: Barley

### Related Stylistic Element Data:

| DecTech | Color            | Sty. Element | Motif        |
|---------|------------------|--------------|--------------|
| Molded  | No Applied Color | Barley       | Individual A |