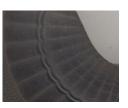

### **Basketwork**

Fine, engine-turned lines that are incised onto a molded vessel body. Basketwork is a general term used to capture all variation in this element type. For example, these finely turned lines might be executed in different widths, directions and over a molded or fluted body. Any combination of these lines should be cataloged as Basketwork. Seen most often on Black Basalt and Rosso Antico.

Stylistic Genre: None (leave field blank)

**Stylistic Genre:** None (leave field blank)

### Related Stylistic Element Data:

| DecTech       | Color            | Sty. Element | Motif        |
|---------------|------------------|--------------|--------------|
| Engine Turned | No Applied Color | Basketwork   | Individual A |