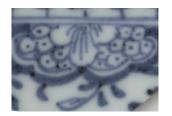

This band is characterized by a series of round, daisy-like flowers that repeat in a solid band. The band depicted shows the flowers as being unpainted, with a solid painted outline that forms the flowers. Only one layer of flowers makes up the band.

**Stylistic Genre:** The genre for this stylistic element depends on a combination of decorative technique, color, and element.

Stylistic Genre: Overglaze, handpainted

### Related Stylistic Element Data:

| DecTech       | Color        | Sty. Element      | Motif        |
|---------------|--------------|-------------------|--------------|
| Painted, over | Yellow-Red,  | Botanical Band 13 | Individual A |
| free hand     | Muted        |                   |              |
|               | Medium       |                   |              |
| Painted, over | Red, Intense | Botanical Band 13 | Individual A |
| free hand     | Medium       |                   |              |