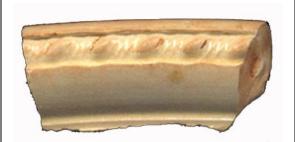

|                                  |                                                                                                                        | T                          |                                           |                              |                       |
|----------------------------------|------------------------------------------------------------------------------------------------------------------------|----------------------------|-------------------------------------------|------------------------------|-----------------------|
| Stylistic Element Name and Image | Characteristics                                                                                                        | Catalogi                   | ng Example for                            | the Depicted                 | Sherd                 |
| Acanthus Leaves                  | Acanthus leaves are most often molded decorative elements on refined stonewares, such as Black Basalt or Rosso Antico. | •                          | listic Genre: None<br>Related Stylistic E |                              | )                     |
|                                  | Stylistic Genre: None (leave field blank)                                                                              | DecTech Sprig Molded N     | Color No Applied Color                    | Sty. Element Acanthus Leaves | Motif<br>Individual A |
| Angular Edge                     | This edge differs from a scalloped edge in that it has a straight edge that is angled, rather than a curved edge.      | •                          | listic Genre: None Related Stylistic E    |                              | )                     |
| A                                |                                                                                                                        |                            |                                           | <del>,</del>                 |                       |
|                                  |                                                                                                                        | DecTech                    | Color                                     | Sty. Element                 | Motif                 |
|                                  | Stylistic Genre: None (leave field blank)                                                                              | Molded                     | No Applied Color                          | Angular Edge                 | Individual A          |
|                                  |                                                                                                                        | Molded                     | No Applied Color                          | Molded Band 01               | Individual B          |
|                                  |                                                                                                                        | Applied<br>Powder/Crystals | Yellow-Red,<br>Muted Dark                 | Tortoiseshell                | Individual C          |