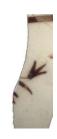

Bamboo 01

The Bamboo stylistic element is characterized by thinly spaced vertical parallel lines with short horizontal lines that represent joints in the plant. There will occasionally be thin, dark, feathery leaves associated with the plant.

Stylistic Genre: The genre for this stylistic element depends on a combination of decorative technique, color, and element. In the case of the example to the left, the stylistic genre is "Hand painted Blue". If the bamboo were painted using a polychrome, warm palette, then the genre would be "Polychrome, warm".

Stylistic Genre: Handpainted Blue

| DecTech        | Color        | Sty. Element | Motif        |
|----------------|--------------|--------------|--------------|
| Painted, under | Purple-Blue, | Bamboo 01    | Individual A |
| free hand      | Intense Dark |              |              |